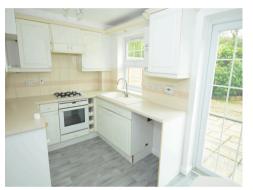

# Kitchen/diner

#### Gas fired central heating

A modern two bedroom house situated on the popular Hanbury Park development which is only a 10 minute walk to Loughton Central Line station, with direct access to Stratford (Westfield shopping and the Olympic Park) and onto The City and West End of London. It is also a short walk from Loughton High Road with its supermarkets, bars, restaurants and shops and further benefiting from good vehicular access to the Epping Forest Retail Park and Junction 5 of the M11 and M25 at Waltham Abbey. The property has a kitchen/diner with

appliances, lounge, cloakroom/wc, two double bedrooms, first floor bathroom, gas fired central heating, double glazing and one allocated parking space. The property is being offered unfurnished and is AVAILABLE 5th June! . EPC rating: C and Council Tax band: D