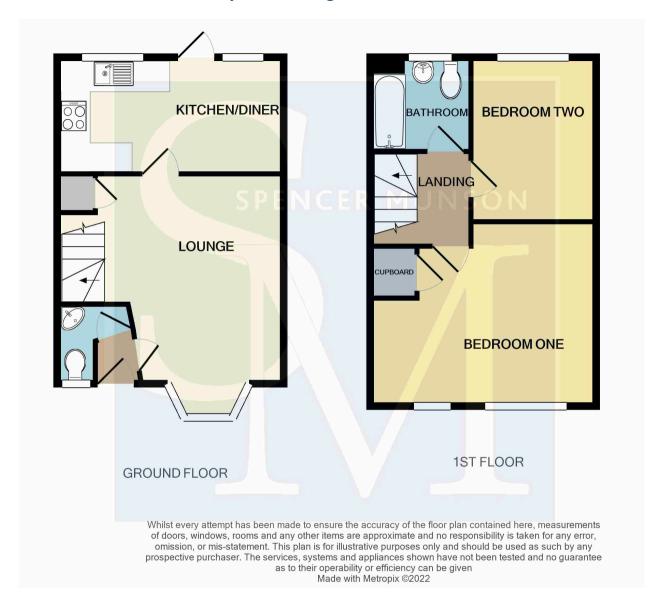

#### Lounge

# Kitchen/diner

#### **Bedroom One**

#### **Bedroom Two**

### Bathroom

**Exterior** 

Garden