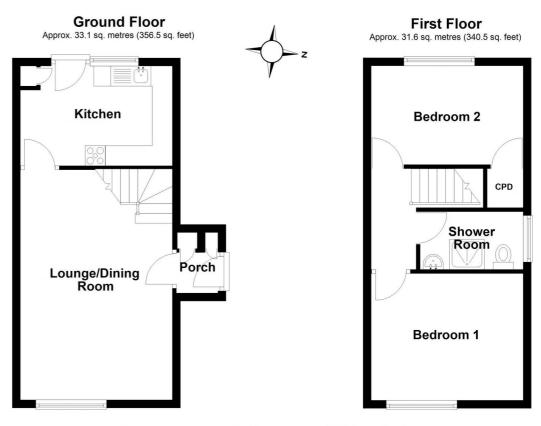

## 20 Hollymount Close, Exmouth, EX8 5PQ

**THE ACCOMMODATION COMPRISES:** uPVC double glazed front door with patterned glass to:

**ENTRANCE PORCH:** 1.5m x 1.17m (4'11" x 3'10") With wood effect flooring, two fitted cupboards one housing electric fuse box, uPVC double glazed window with patterned glass, door to:

**LOUNGE/DINING ROOM:** 5.77m x 3.78m (18'11" x 12'5") A spacious room with uPVC double glazed window enjoying a pleasant open front outlook, radiator, TV point, stairs rising to first floor landing with useful understairs storage cupboard beneath, wood-effect flooring.

**KITCHEN/BREAKFAST ROOM:** 3.78m x 2.46m (12'5" x 8'1") Newly fitted and stylish kitchen with fitted range of patterned worktops with matching splashbacks with cupboards, drawer units, plumbing for automatic washing machine and further appliance space beneath worktops, inset single drainer sink unit with mixer tap, range of wall mounted cupboards – one housing the Worcester gas boiler for hot water and central heating, Cookmaster gas and electric oven with glass splashback and matching chimney style extractor hood over with light, upright shelved cupboard, radiator, uPVC double glazed window overlooking the rear garden, uPVC double glazed door giving access to the rear garden.

**FIRST FLOOR LANDING:** Access via loft ladder to roof space, wood-effect flooring.

**BEDROOM 1:** 3.78m x 3.15m (12'5" x 10'4") A lovely main bedroom with uPVC double glazed window enjoying a pleasant open outlook to front aspect, radiator, TV point, newly carpeted.

**BEDROOM 2:** 3.78m x 2.49m (12'5" x 8'2") Another good size double bedroom with TV point, radiator, airing cupboard housing water cylinder with slatted shelving, newly carpeted, uPVC double glazing to rear aspect.

**SHOWER ROOM/WC:** 2.59m x 1.42m (8'6" x 4'8") Stylishly fitted comprising of shower cubicle with folding splashback door, Mira shower unit, vanity wash hand basin with fitted mirror over, WC with concealed cistern, push button flush with display surface over, chrome heated towel rail, wood-effect flooring, fully tiled walls, uPVC double glazed window with patterned glass.

## FLOOR PLAN:

Total area: approx. 64.7 sq. metres (696.9 sq. feet)