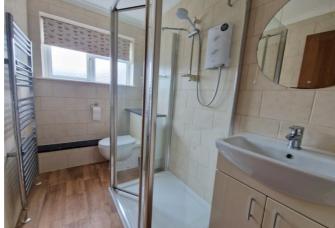

**SHOWER ROOM/WC:** 2.59m x 1.42m (8'6" x 4'8") Stylishly fitted comprising of shower cubicle with folding splashback door, Mira shower unit, vanity wash hand basin with fitted mirror over, WC with concealed cistern, push button flush with display surface over, chrome heated towel rail, wood-effect flooring, fully tiled walls, uPVC double glazed window with patterned glass.