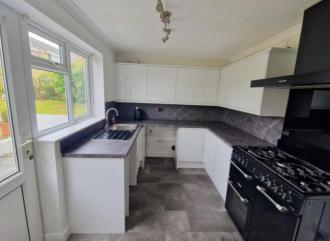

**KITCHEN/BREAKFAST ROOM:** 3.78m x 2.46m (12'5" x 8'1") Newly fitted and stylish kitchen with fitted range of patterned worktops with matching splashbacks with cupboards, drawer units, plumbing for automatic washing machine and further appliance space beneath worktops, inset single drainer sink unit with mixer tap, range of wall mounted cupboards – one housing the Worcester gas boiler for hot water and central heating, Cookmaster gas and electric oven with glass splashback and matching chimney style extractor hood over with light, upright shelved cupboard, radiator, uPVC double glazed window overlooking the rear garden, uPVC double glazed door giving access to the rear garden.