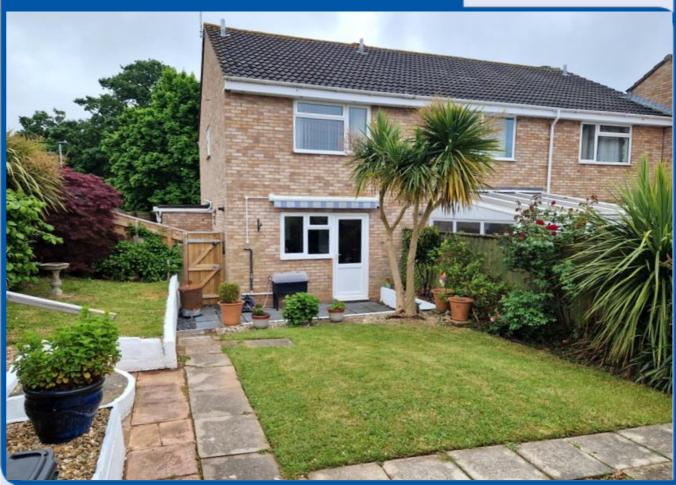

20 Hollymount Close, Exmouth, EX8 5PQ

£275,000

**TENURE** Freehold

A Beautifully Presented End Of Terrace House Enjoying Generously Size Corner Position With Lovely Gardens, Driveway And Garage

Entrance Porch \* Spacious Lounge/Dining Room \* Newly Fitted
Kitchen/Breakfast Room \* Two First Floor Double Bedrooms \* Stylish Modern
Shower Room/Wc \* Gas Central Heating \* Upvc Double Glazed Windows
Viewing Strongly Recommended \* No Ongoing Chain

**OUTSIDE:** The property enjoys an impressive corner position in a favoured and convenient location, approached by a pedestrian gate and stepped pathway that leads to the property. The front garden is generous in size, laid to lawn with privet hedging and colourful shrub beds, wooden side gate gives access through to the rear garden, with a raised decorative stone flower bed. The rear garden is a lovely feature of the property and enjoys a sunny Southerly aspect, enclosed by modern timber fencing comprising two lawned areas of garden, feature decorative stone areas, timber garden shed, patio sun terrace providing ideal area of outside entertaining with electric sun canopy over, colourful flower and shrub beds, outside water tap. From the garden there is a pedestrian gate which gives access to the property's driveway and GARAGE, which is located directly to the rear of the property.