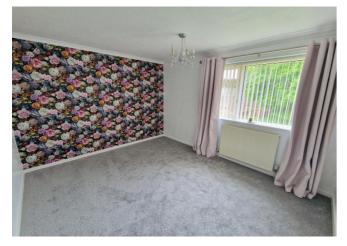

**FIRST FLOOR LANDING:** Access via loft ladder to roof space, wood-effect flooring.

**BEDROOM 1:** 3.78m x 3.15m (12'5" x 10'4") A lovely main bedroom with uPVC double glazed window enjoying a pleasant open outlook to front aspect, radiator, TV point, newly carpeted.

**BEDROOM 2:** 3.78m x 2.49m (12'5" x 8'2") Another good size double bedroom with TV point, radiator, airing cupboard housing water cylinder with slatted shelving, newly carpeted, uPVC double glazing to rear aspect.