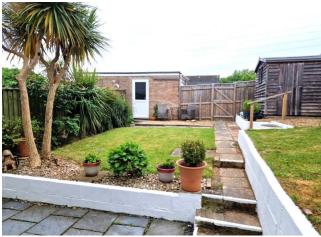

**OUTSIDE:** The property enjoys an impressive corner position in a favoured and convenient location, approached by a pedestrian gate and stepped pathway that leads to the property. The front garden is generous in size, laid to lawn with privet hedging and colourful shrub beds, wooden side gate gives access through to the rear garden, with a raised decorative stone flower bed. The rear garden is a lovely feature of the property and enjoys a sunny Southerly aspect, enclosed by modern timber fencing comprising two lawned areas of garden, feature decorative stone areas, timber garden shed, patio sun terrace providing ideal area of outside entertaining with electric sun canopy over, colourful flower and shrub beds, outside water tap. From the garden there is a pedestrian gate which gives access to the property's driveway and GARAGE, which is located directly to the rear of the property.