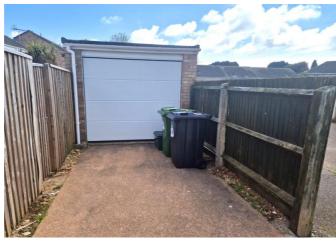

**GARAGE:** 5.44m x 2.74m (17'10" x 9'0") With electric up and over door, power and light connected, window to rear aspect and uPVC double glazed door with patterned glass giving direct access into the rear garden.