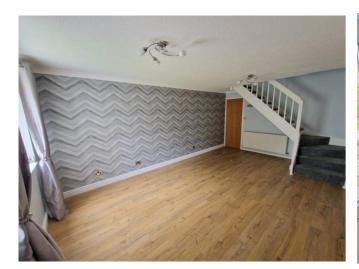

**LOUNGE/DINING ROOM:** 5.77m x 3.78m (18'11" x 12'5") A spacious room with uPVC double glazed window enjoying a pleasant open front outlook, radiator, TV point, stairs rising to first floor landing with useful understairs storage cupboard beneath, wood-effect flooring.