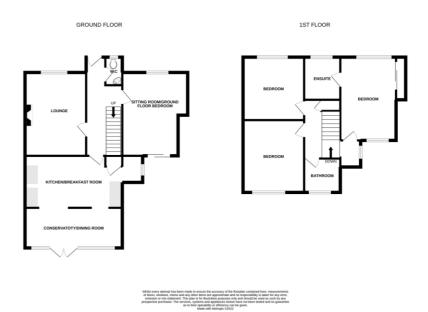

ted in a select cul-de-sac the property is approached via a driveway providing off-road parking for two cars and leading to a **GARAGE**. There is a decorative stone area and a small garden area to the front and a small seating area. A decorative stone pathway leads down both sides of the house, one side leading to a paved side patio with independent sliding patio door entrance to Bedroom Four/Lounge/Office and creating a separate entrance if desired. Both sides lead to the rear garden which enjoys a large and small patio area and lawn – offering a high degree of privacy and seclusion and enjoying a sunny aspect. Outside cold water tap. Sun canopy over patio doors. This is a deceptively large, extremely adaptable property and viewing to see the variety of uses is advised.

## FLOOR PLAN: