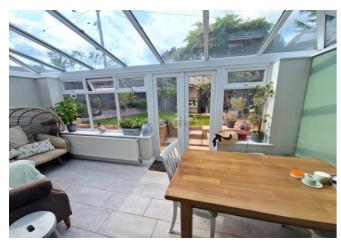

Two openings through to the:

**CONSERVATORY:** 17' 0" x 7' 6" (5.18m x 2.29m) uPVC double glazed windows overlooking the rear garden; uPVC double glazed doors opening onto the rear garden; double glazed sun-reflective roof; tiled flooring with under-floor heating; radiator; spotlighting.