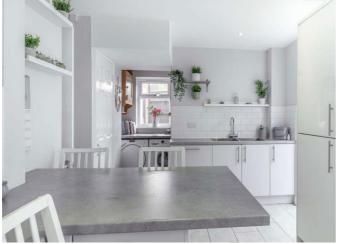

**KITCHEN/BREAKFAST ROOM:** 17' 11" x 9' 1" (5.46m x 2.77m) Fitted with a range of colour coordinated work top surfaces with attractive tiled surrounds and extended to provide a breakfast bar area; inset double bowl sink unit with chrome mixer tap over; inset Neff four ring halogen hob with stainless steel chimney style extractor hood over with light; matching range of wall units at eye-level - one housing the recently installed Baxi gas boiler serving domestic hot water and central heating; built-in SMEG double oven with cupboards above and below; integrated dishwasher, fridge and freezer; access to understairs storage cupboard; recess ceiling spotlighting; tiled flooring with under-floor heating; television point. **UTILITY AREA** with plumbing for washing machine, tumble dryer space under work top surface and uPVC double glazed window to side aspect.