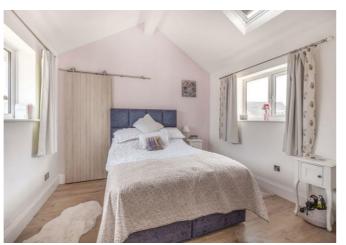

**FIRST FLOOR LANDING:** With access via loft ladder to roof space; coved ceiling; uPVC double glazed window to side aspect; linen cupboard with slatted shelving.

**BEDROOM ONE:** 11' 7" x 11' 0" (3.53m x 3.35m) A stunning main bedroom with two uPVC double glazed windows to front and rear aspects; pitched roof with painted beam and Velux window allowing an abundance of light; radiator with display surface over; sliding door opening to built-in wardrobe with clothes rail; television point; wood laminate flooring; door to: