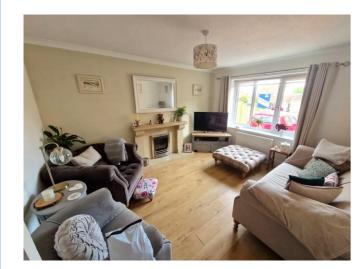

**Living Room:** 12' 10" x 11' 10" (3.91m x 3.61m) A charming room with large uPVC double glazed window overlooking the front aspect; feature stone fireplace with matching hearth housing recently installed living flame effect coal gas fire; wood laminate flooring; radiator; coved ceiling.