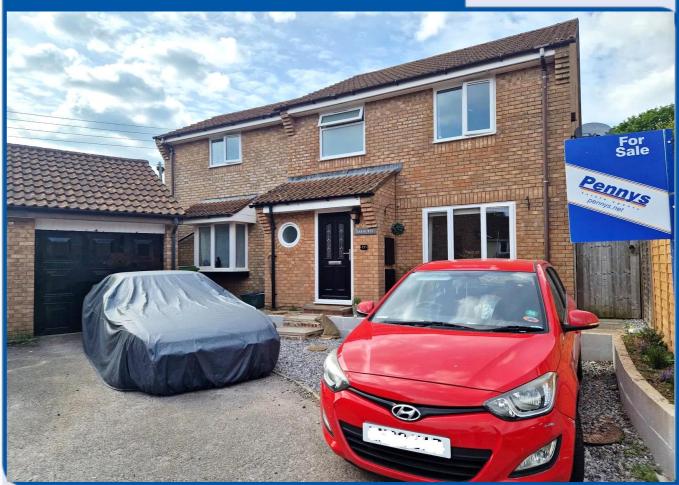

OFFERS OVER:

£450,000

TENURE Freehold

Detached House In A Quiet Cul-De-Sac Location With Gardens,
Driveway Parking For At Least Two Cars And Garage

Large Bright Kitchen/Breakfast Room • Conservatory • Living Room
Sitting Room/Ground Floor Bedroom Four • Three First Floor Double Bedrooms \* Main
Bedroom With En-Suite Bathroom/Wc \* Family Bathroom Suite and Ground Floor
Cloakroom/WC \* Gas Central Heating Via Modern Boiler • Newly Installed Double Glazed
Windows \* Newly Fitted Flooring Throughout

## 17 Durham Close, Exmouth, EX8 5QU

**THE ACCOMMODATION COMPRISES:** Composite front door with patterned glass window inset and outside carriage light, giving access to:

**RECEPTION HALL:** A fine entrance to the property with stairs rising to the first floor landing with useful understairs recess; wood laminate flooring; radiator housed in feature radiator cover; coved ceiling.

**OUTSIDE:** Located in a select cul-de-sac the property is approached via a driveway providing off-road parking for two cars and leading to a **GARAGE**. There is a decorative stone area and a small garden area to the front and a small seating area. A decorative stone pathway leads down both sides of the house, one side leading to a paved side patio with independent sliding patio door entrance to Bedroom Four/Lounge/Office and creating a separate entrance if desired. Both sides lead to the rear garden which enjoys a large and small patio area and lawn – offering a high degree of privacy and seclusion and enjoying a sunny aspect. Outside cold water tap. Sun canopy over patio doors. This is a deceptively large, extremely adaptable property and viewing to see the variety of uses is advised.