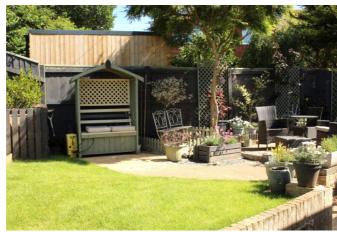

**OUTSIDE:** Located in a select cul-de-sac the property is approached via a driveway providing off-road parking for two cars and leading to a **GARAGE**. There is a decorative stone area and a small garden area to the front and a small seating area. A decorative stone pathway leads down both sides of the house, one side leading to a paved side patio with independent sliding patio door entrance to Bedroom Four/Lounge/Office and creating a separate entrance if desired. Both sides lead to the rear garden which enjoys a large and small patio area and lawn – offering a high degree of privacy and seclusion and enjoying a sunny aspect. Outside cold water tap. Sun canopy over patio doors. This is a deceptively large, extremely adaptable property and viewing to see the variety of uses is advised.