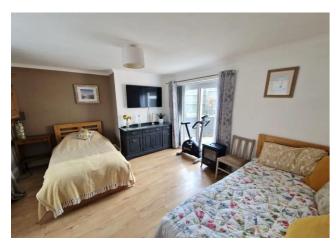

**FIRST FLOOR LANDING:** With access via loft ladder to roof space; coved ceiling; uPVC double glazed window to side aspect; linen cupboard with slatted shelving.

**BEDROOM ONE:** 11' 7" x 11' 0" (3.53m x 3.35m) A stunning main bedroom with two uPVC double glazed windows to front and rear aspects; pitched roof with painted beam and Velux window allowing an abundance of light; radiator with display surface over; sliding door opening to built-in wardrobe with clothes rail; television point; wood laminate flooring; door to:

**BEDROOM TWO:** 12' 11" x 11' 2" (3.94m x 3.4m) A super sized second double bedroom with uPVC double glazed window to rear aspect; radiator; coved ceiling; television point.

**BEDROOM THREE:** 11' 1" x 9' 10" (3.38m x 3m) Another good size double bedroom with uPVC double glazed window to front aspect; radiator.