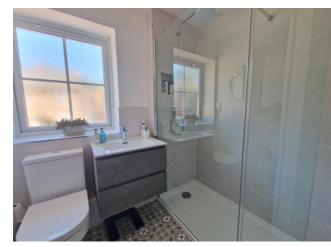

**BEDROOM 2:** 3.07m x 3.05m (10'1" x 10'0") With two sets of uPVC double glazed windows to front aspect, radiator.

**SHOWER ROOM/WC:** 1.96m x 1.8m (6'5" x 5'11") Stylishly and recently refitted and now comprises a large ease of access shower cubicle with shower splash screen with Mira shower unit and fixed rainfall shower head hose and detachable shower head hose, attractive tiled cubicle, contemporary style wash hand basin, WC with push button flush, matching tiling to splash prone areas, chrome heated towel rail, shaver socket, recessed ceiling spotlighting, ceiling extractor fan, uPVC double glazed window with patterned glass.