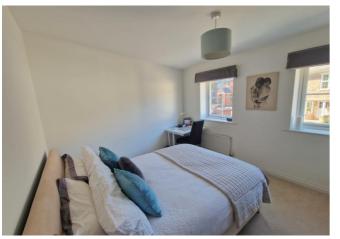

From the lounge/dining room staircase rises to:

**FIRST FLOOR LANDING AREA:** With access to roof space, replacement doors to all first floor rooms.

**BEDROOM 1:** 4.24m x 3.96m (13'11" x 13'0") maximum overall measurement. A lovely size bedroom with TV point, radiator, built-in cupboard over stairwell recess with light, uPVC window to rear aspect enjoying tree lined outlook.

**BEDROOM 2:** 3.07m x 3.05m (10'1" x 10'0") With two sets of uPVC double glazed windows to front aspect, radiator.

**SHOWER ROOM/WC:** 1.96m x 1.8m (6'5" x 5'11") Stylishly and recently refitted and now comprises a large ease of access shower cubicle with shower splash screen with Mira shower unit and fixed rainfall shower head hose and detachable shower head hose, attractive tiled cubicle, contemporary style wash hand basin, WC with push button flush, matching tiling to splash prone areas, chrome heated towel rail, shaver socket, recessed ceiling spotlighting, ceiling extractor fan, uPVC double glazed window with patterned glass.