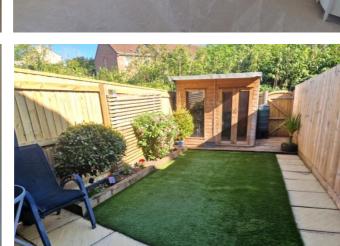

**OUTSIDE:** To the rear of the property is a beautifully landscaped garden, planned with ease of maintenance in mind comprising of a patio sun terrace area, artificial lawned garden, patio pathway leading down to a decked terrace where a timber SUMMER HOUSE stands providing excellent outside space, outside garden lighting, rear pedestrian gate gives through access along pathway where the property enjoys an allocated parking space.