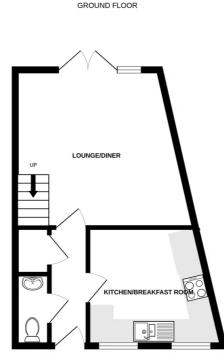

### 5 Elmdale, Marley Road, Exmouth, EX8 5BL

THE ACCOMMODATION COMPRISES: Composite front door with glass window inset to:

**RECEPTION HALL:** Wood-effect flooring, radiator, good sized understairs storage cupboard and light, replacement doors to all ground floor rooms.

**GROUND FLOOR CLOAKROOM/WC:** Fitted with pedestal wash hand basin with tiled splashback, WC with push button flush, recessed ceiling spotlighting, electric consumer unit, ceiling extractor fan, uPVC double glazed window with patterned glass.

**LOUNGE/DINING ROOM:** 4.67m x 4.09m (15'3" x 13'5") maximum overall measurement. A most attractive room with wood-effect flooring, radiator, TV point, uPVC double glazed window and double doors and opening onto to the rear garden, both with fitted blinds, two radiators.

**ANGLED KITCHEN/BREAKFAST ROOM:** 3.12m x 3.05m (10'3" x 10'0") overall measurement. Stylishly fitted with a range of patterned work surfaces with matching splashbacks, range of cupboards, drawer units, integrated dishwasher and washing machine beneath worktops, inset Neff induction hob with glass splashback and Neff chimney style extractor hood over, built-in Neff oven with slide and hide door, range of wall mounted cupboards – one housing the gas boiler for hot water and central heating, recessed ceiling spotlighting, radiator, two sets of uPVC double glazed windows overlooking the front aspect.

### FLOOR PLAN:

very attempt has been made to ensure the accuracy of the floorplan contained here, measurements vindows, coms and any other iteras are approximate and no responsibility is taken for any error, on or mis-statement. This plan is for illustrative purposes only and should be used as such by any ve purchase. The services, systems and appliances shown have not been tested and no guarantee as to their operability or efficiency can be given. Mole with Merronic 2020s