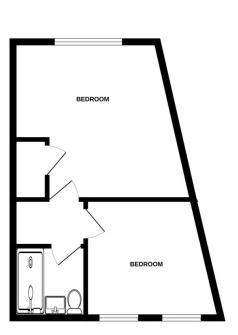

From the lounge/dining room staircase rises to:

**FIRST FLOOR LANDING AREA:** With access to roof space, replacement doors to all first floor rooms.

**BEDROOM 1:** 4.24m x 3.96m (13'11" x 13'0") maximum overall measurement. A lovely size bedroom with TV point, radiator, built-in cupboard over stairwell recess with light, uPVC window to rear aspect enjoying tree lined outlook.

**BEDROOM 2:** 3.07m x 3.05m (10'1" x 10'0") With two sets of uPVC double glazed windows to front aspect, radiator.

**SHOWER ROOM/WC:** 1.96m x 1.8m (6'5" x 5'11") Stylishly and recently refitted and now comprises a large ease of access shower cubicle with shower splash screen with Mira shower unit and fixed rainfall shower head hose and detachable shower head hose, attractive tiled cubicle, contemporary style wash hand basin, WC with push button flush, matching tiling to splash prone areas, chrome heated towel rail, shaver socket, recessed ceiling spotlighting, ceiling extractor fan, uPVC double glazed window with patterned glass.

### FLOOR PLAN:

very attempt has been made to ensure the accuracy of the floorplan contained here, measurements vindows, coms and any other iteras are approximate and no responsibility is taken for any error, on or mis-statement. This plan is for illustrative purposes only and should be used as such by any ve purchase. The services, systems and appliances shown have not been tested and no guarantee as to their operability or efficiency can be given. Mole with Merronic 2020s

1ST FLOOR