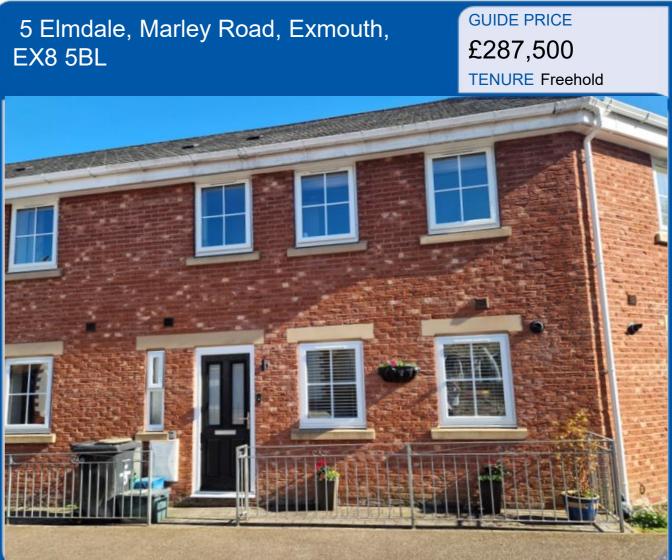

## A Rare Opportunity To Purchase A Two Double Bedroom Mid Terrace House Forming Part Of An Attractive Mews Style Development Quietly Situated Close To A Range Of Amenities With Attractive Landscaped **Rear Garden And Allocated Parking Space**

### 5 Elmdale, Marley Road, Exmouth, EX8 5BL

THE ACCOMMODATION COMPRISES: Composite front door with glass window inset to:

**RECEPTION HALL:** Wood-effect flooring, radiator, good sized understairs storage cupboard and light, replacement doors to all ground floor rooms.