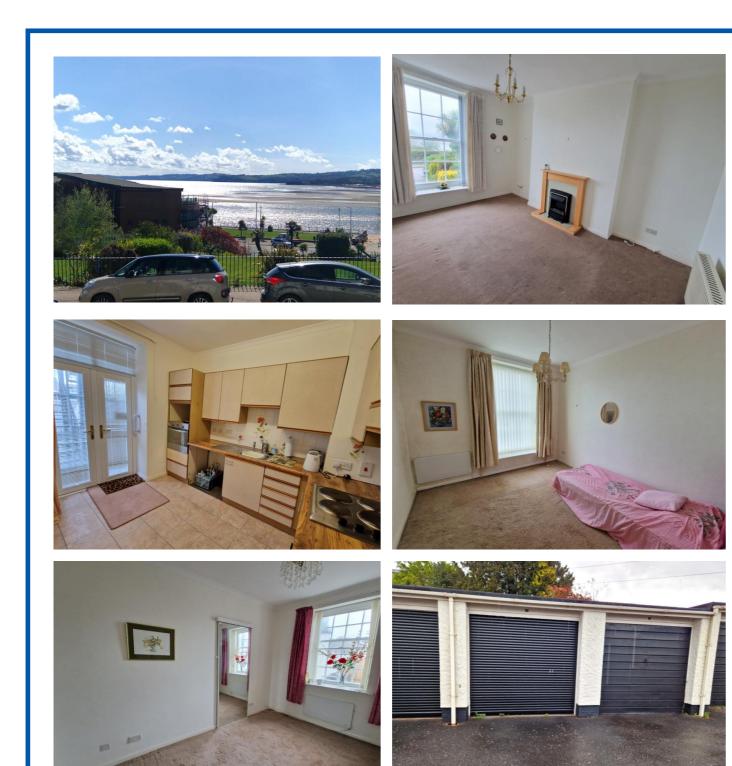

Reception Hall \* Lounge/Dining Room \* Kitchen/Breakfast Room \* Two Bedrooms \* Bathroom/Wc \* Garage \* Well Tended Communal Gardens Opposite The Development Overlooking The Sea \* Ideal Permanent Or Holiday Home Retreat

**THE ACCOMMODATION COMPRISES:** Communal entrance hall with access to the accommodation, private front door giving access to:

**RECEPTION HALL:** Electric wall heater, airing cupboard with water cylinder, thermostat control for central heating.

**LOUNGE/DINING ROOM:** 4.65m x 3.28m (15'3" x 10'9") With secondary glazed panelled window to front aspect gaining excellent views to the sea and coastline beyond, fire surround housing electric fire, TV point, telephone point.

**KITCHEN/BREAKFAST ROOM:** 3.15m x 3.05m (10'4" x 10'0") Fitted with wood effect word surfaces with cupboards and drawer units, integrated fridge and plumbing for automatic washing machine beneath work surfaces, single drainer sink unit set into work surfaces with tiled surrounds, wall mounted cupboards, stylish upright electric wall heater, built-in oven, double glazed double doors with fitted blinds giving access to the rear aspect enjoying ease of access to the garage to the rear of the building.

**BEDROOM 1:** 3.43m x 3m (11'3" x 9'10") With secondary glazed window to front aspect gaining excellent views to the sea and coastline beyond, electric wall heater.

**BEDROOM 2:** 4.19m x 2.95m (13'9" x 9'8") Fitted range of built-in wardrobes, electric wall heater.

**BATHROOM/WC:** 2.03m x 1.73m (6'8" x 5'8") Enjoying ease of access bath with Mira shower unit over, shower curtain and rail, pedestal wash hand basin, WC with push button flush, fitted wall mounted mirror, fitted wall heater, medicine cabinet, heated towel rail, tiling to splash prone areas.

GARAGE: Up and over door.

**TENURE & OUTGOING:** We understand that the property is leasehold, held on a long lease and has an equal share of the freehold. Service Charges: To be confirmed.