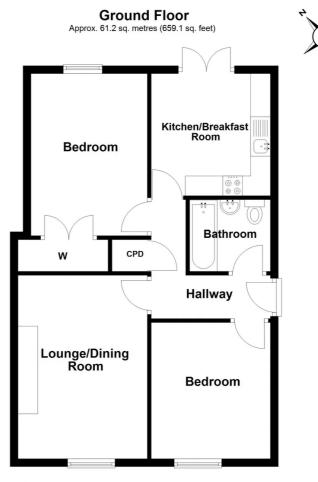

8") Enjoying ease of access bath with Mira shower unit over, shower curtain and rail, pedestal wash hand basin, WC with push button flush, fitted wall mounted mirror, fitted wall heater, medicine cabinet, heated towel rail, tiling to splash prone areas.

**OUTSIDE:** Located to the rear of the building the apartment benefits from its own garage with parking space directly to the front. Vehicular access is via Louisa Place. Directly to the front of the building is a communal parking area and directly opposite the property Highcliffe enjoys communal gardens which overlook the seafront.

GARAGE: Up and over door.

**TENURE & OUTGOING:** We understand that the property is leasehold, held on a long lease and has an equal share of the freehold. Service Charges: To be confirmed.

## FLOOR PLAN:



Total area: approx. 61.2 sq. metres (659.1 sq. feet)