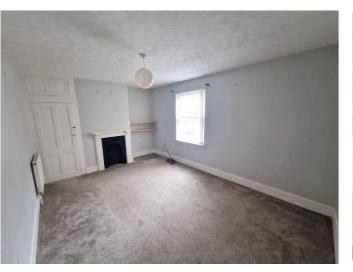

**LOUNGE:** 4.72m x 3.3m (15'6" x 10'10") into wall recess. uPVC double glazed sash style window to front aspect; feature fireplace in wooden surround; radiator; fitted cupboard.

**KITCHEN/BREAKFAST ROOM:** 3.35m x 3.3m (11'0" x 10'10") into wall recess. Range of work top surfaces with matching splash backs; cupboards, drawer units and plumbing for an automatic washing machine beneath; inset single drainer sink with mixer tap; inset four ring electric hob with oven beneath and extractor hood over; wall mounted cupboards; wall mounted gas boiler; radiator; shelved storage cupboard in wall recess; feature fireplace with wooden surround; uPVC double glazed window to rear aspect.