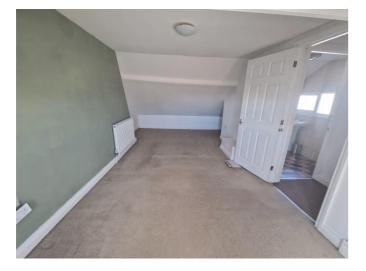

SECOND FLOOR LANDING: Doors to:

**BEDROOM**: 6.83m x 3.2m (22'5" x 10'6") A spacious bedroom with part sloping ceiling; uPVC double glazed dormer style window to rear aspect; radiator; television point.