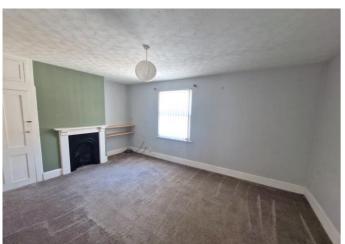

**LOUNGE:** 4.72m x 3.3m (15'6" x 10'10") into wall recess. uPVC double glazed sash style window to front aspect; feature fireplace in wooden surround; radiator; fitted cupboard.

**KITCHEN/BREAKFAST ROOM:** 3.35m x 3.3m (11'0" x 10'10") into wall recess. Range of work top surfaces with matching splash backs; cupboards, drawer units and plumbing for an automatic washing machine beneath; inset single drainer sink with mixer tap; inset four ring electric hob with oven beneath and extractor hood over; wall mounted cupboards; wall mounted gas boiler; radiator; shelved storage cupboard in wall recess; feature fireplace with wooden surround; uPVC double glazed window to rear aspect.