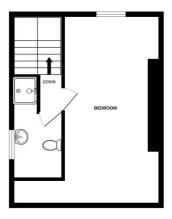

SECOND FLOOR LANDING: Doors to:

**BEDROOM**: 6.83m x 3.2m (22'5" x 10'6") A spacious bedroom with part sloping ceiling; uPVC double glazed dormer style window to rear aspect; radiator; television point.

**SHOWER ROOM/WC:** 2.13m x 1.65m (7'0" x 5'5") Part sloping ceiling; part tiled walls; shower cubicle; pedestal wash hand basin; WC; radiator; uPVC double glazed window.

TENURE AND OUTGOINGS: Details to be confirmed.