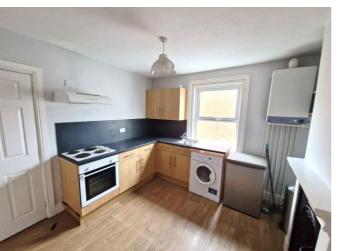

**LOUNGE:** 4.72m x 3.3m (15'6" x 10'10") into wall recess. uPVC double glazed sash style window to front aspect; feature fireplace in wooden surround; radiator; fitted cupboard.

**KITCHEN/BREAKFAST ROOM:** 3.35m x 3.3m (11'0" x 10'10") into wall recess. Range of work top surfaces with matching splash backs; cupboards, drawer units and plumbing for an automatic washing machine beneath; inset single drainer sink with mixer tap; inset four ring electric hob with oven beneath and extractor hood over; wall mounted cupboards; wall mounted gas boiler; radiator; shelved storage cupboard in wall recess; feature fireplace with wooden surround; uPVC double glazed window to rear aspect.