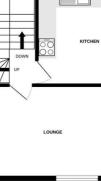

#### PENNYS ESTATE AGENTS

First Floor Flat, 10 North Street, Exmouth, EX8 1LF

THE ACCOMMODATION COMPRISES: Private front door to:

**ENTRANCE HALL:** Electric meters and consumer unit; radiator; stairs to first floor landing with double glazed window; staircase to second floor.

**LOUNGE:** 4.72m x 3.3m (15'6" x 10'10") into wall recess. uPVC double glazed sash style window to front aspect; feature fireplace in wooden surround; radiator; fitted cupboard.

**KITCHEN/BREAKFAST ROOM:** 3.35m x 3.3m (11'0" x 10'10") into wall recess. Range of work top surfaces with matching splash backs; cupboards, drawer units and plumbing for an automatic washing machine beneath; inset single drainer sink with mixer tap; inset four ring electric hob with oven beneath and extractor hood over; wall mounted cupboards; wall mounted gas boiler; radiator; shelved storage cupboard in wall recess; feature fireplace with wooden surround; uPVC double glazed window to rear aspect.

doors, windows, rooms and any other it mission or mis-statement. This plan is fo spective purchaser. The services, syster

the accuracy of the floorplan contained here, measurements are approximate and no responsibility is taken for any error, strative purposes only and should be used as such by any ind appliances shown have not been tested and no guarantee tilling or efficiency can be given.