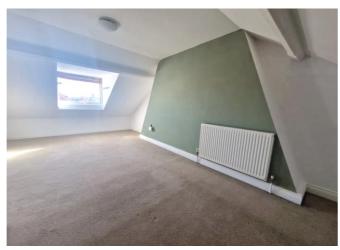

SECOND FLOOR LANDING: Doors to:

**BEDROOM**: 6.83m x 3.2m (22'5" x 10'6") A spacious bedroom with part sloping ceiling; uPVC double glazed dormer style window to rear aspect; radiator; television point.