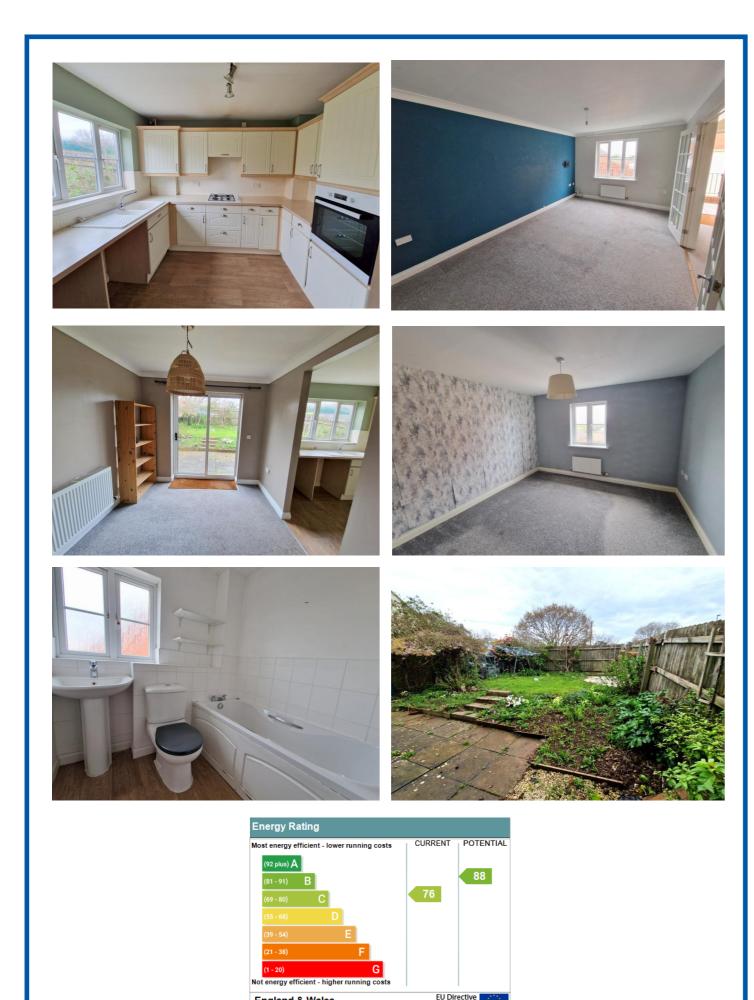

### 5 Salterton Court, Exmouth, EX8 2TH

**THE ACCOMMODATION COMPRISES:** Entrance canopy with courtesy light, front door with patterned window inset to:

**RECEPTION HALL:** Radiator, stairs rising to first floor landing with useful understairs recess.

COATS CUPBOARD: Radiator.

**GROUND FLOOR CLOAKROOM/WC:** Fitted with pedestal wash hand basin with tiled splashback, WC with push button flush, radiator, double glazed window with patterned glass.

**LOUNGE:** 5.23m x 3.12m (17'2" x 10'3") Access via glazed panelled double doors from the reception hall, TV point, telephone point, two radiators, double glazed window to front aspect.

**DINING ROOM:** 3.02m x 2.57m (9'11" x 8'5") Radiator, sliding double glazed patio doors opening onto the rear garden, opening to:

**KITCHEN:** 3m x 2.54m (9'10" x 8'4") Fitted with patterned worktops, with tiled surrounds, cupboards, drawer units, plumbing for automatic washing machine and further appliance space beneath worktops, one and a half bowl sink unit, inset four ring gas hob with filter extractor hood over, built-in oven with cupboards above and below, range of wall mounted cupboards, space for upright fridge/freezer, extractor fan, one of the eye level cupboards houses a modern Vaillant gas boiler for hot water and central heating, double glazed window to rear aspect.

**FIRST FLOOR LANDING:** With access to roof space, radiator.

**BEDROOM 1:** 4.06m into wall recess x 3.2m (13'4" x 10'6") With TV point, radiator, double glazed window to front aspect enjoying countryside views, telephone point.

**EN-SUITE SHOWER ROOM/WC:** 2.31m x 1.6m (7'7" x 5'3") including shower cubicle recess. Fitted with shower tray, splash screen and shower unit, pedestal wash hand basin with tiled splashback, fitted mirror and light socket over, WC with push button flush, radiator, ceiling extractor fan.

**BEDROOM 2:** 3.4m x 2.74m (11'2" x 9'0") plus doorway recess. With airing cupboard housing water cylinder with slatted shelving over, telephone point, TV point, radiator, double glazed window to rear aspect.

BEDROOM 3: 3.07m into wall recess x 2.36m (10'1" x 7'9") Radiator, double glazed window to rear aspect.

BATHROOM/WC: 1.91m x 1.91m (6'3" x 6'3") Comprising bath, pedestal wash hand basin, WC with push button flush, tiling to splash prone areas, wall mirror with light shaver socket over, radiator, ceiling extractor fan, double glazed window with patterned glass.

**OUTSIDE:** Enjoying a tucked away location within this select development, the property enjoys driveway parking leading through to a car port, small front garden with steps rising to the front door and metal railing, outside power socket. A wooden side gate giving access through to the rear garden. The rear garden comprises of a patio sun terrace with outside lighting, outside cold water tap, lawn garden, flower and shrub beds, GREENHOUSE, enclosed by timber garden fencing.