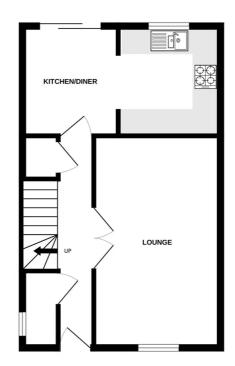

### FLOOR PLAN:

GROUND FLOOR

1ST FLOOR

### 5 Salterton Court, Exmouth, EX8 2TH

**THE ACCOMMODATION COMPRISES:** Entrance canopy with courtesy light, front door with patterned window inset to:

**RECEPTION HALL:** Radiator, stairs rising to first floor landing with useful understairs recess.

COATS CUPBOARD: Radiator.

**GROUND FLOOR CLOAKROOM/WC:** Fitted with pedestal wash hand basin with tiled splashback, WC with push button flush, radiator, double glazed window with patterned glass.

**LOUNGE:** 5.23m x 3.12m (17'2" x 10'3") Access via glazed panelled double doors from the reception hall, TV point, telephone point, two radiators, double glazed window to front aspect.

**DINING ROOM:** 3.02m x 2.57m (9'11" x 8'5") Radiator, sliding double glazed patio doors opening onto the rear garden, opening to:

**KITCHEN:** 3m x 2.54m (9'10" x 8'4") Fitted with patterned worktops, with tiled surrounds, cupboards, drawer units, plumbing for automatic washing machine and further appliance space beneath worktops, one and a half bowl sink unit, inset four ring gas hob with filter extractor hood over, built-in oven with cupboards above and below, range of wall mounted cupboards, space for upright fridge/freezer, extractor fan, one of the eye level cupboards houses a modern Vaillant gas boiler for hot water and central heating, double glazed window to rear aspect.