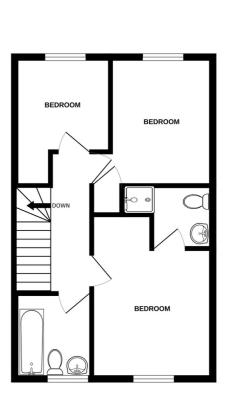

### FLOOR PLAN:

GROUND FLOOR

1ST FLOOR

**FIRST FLOOR LANDING:** With access to roof space, radiator.

**BEDROOM 1:** 4.06m into wall recess x 3.2m (13'4" x 10'6") With TV point, radiator, double glazed window to front aspect enjoying countryside views, telephone point.

**EN-SUITE SHOWER ROOM/WC:** 2.31m x 1.6m (7'7" x 5'3") including shower cubicle recess. Fitted with shower tray, splash screen and shower unit, pedestal wash hand basin with tiled splashback, fitted mirror and light socket over, WC with push button flush, radiator, ceiling extractor fan.

**BEDROOM 2:** 3.4m x 2.74m (11'2" x 9'0") plus doorway recess. With airing cupboard housing water cylinder with slatted shelving over, telephone point, TV point, radiator, double glazed window to rear aspect.

BEDROOM 3: 3.07m into wall recess x 2.36m (10'1" x 7'9") Radiator, double glazed window to rear aspect.

BATHROOM/WC: 1.91m x 1.91m (6'3" x 6'3") Comprising bath, pedestal wash hand basin, WC with push button flush, tiling to splash prone areas, wall mirror with light shaver socket over, radiator, ceiling extractor fan, double glazed window with patterned glass.