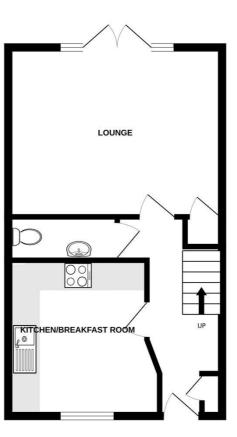

**THE ACCOMMODATION COMPRISES:** Entrance canopy with composite front door giving access to:

**RECEPTION HALL:** A fine entrance to the property with wood effect flooring, radiator, cupboard housing electric meter and consumer unit, stairs rising to first floor landing with useful understairs recess beneath.

**CLOAKROOM/WC:** Fitted with a pedestal wash hand basin with splashback, WC with push button flush, radiator, recessed ceiling LED spotlighting, ceiling extractor fan, wood effect flooring.

**KITCHEN/BREAKFAST ROOM:** 3.45m x 3.12m (11'4" x 10'3") narrowing to 2.57m (8'5") A well equipped and stylish kitchen comprising of wood effect worktops with matching splashbacks, with cupboards, drawer units and integrated dishwasher beneath, inset one and a quarter bowl sink unit with mixer tap, range of wall mounted cupboards with concealed lighting beneath and one housing the gas boiler for hot water and central heating, four ring gas hob set into work surface with built-in oven below and stainless steel back and matching stainless steel chimney style extractor hood over, integrated fridge/freezer, recessed ceiling LED spotlighting, radiator, wood effect flooring, double glazed window to front aspect.

**LOUNGE:** 4.72m x 3.73m (15'6" x 12'3") A most attractive room with double glazed doors and picture windows opening and overlooking the rear garden, TV point, telephone point, wood effect flooring, access to good size understairs storage cupboard with light.

## FLOOR PLAN:

GROUND FLOOR

1ST FLOOR

of doors, windows, rooms and any other items are approximate and no responsibility is taken for any error, omission or mis-statement. This plan is for illustrative purposes only and should be used as such by any ospective purchaser. The services, systems and appliances shown have not been tested and no guarantee as to their operability or efficiency can be given. Made with Metropics 60024