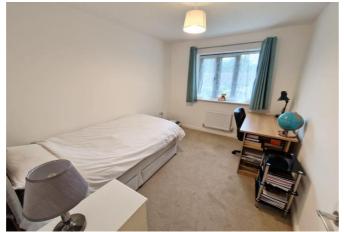

**BEDROOM 2:** 3.4m x 2.64m (11'2" x 8'8") With double glazed window to rear aspect, radiator.

**BEDROOM 3:** 3.76m x 2.03m (12'4" x 6'8") Another good size bedroom with double glazed window to rear aspect, radiator.