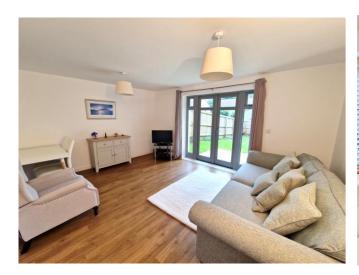

**LOUNGE:** 4.72m x 3.73m (15'6" x 12'3") A most attractive room with double glazed doors and picture windows opening and overlooking the rear garden, TV point, telephone point, wood effect flooring, access to good size understairs storage cupboard with light.