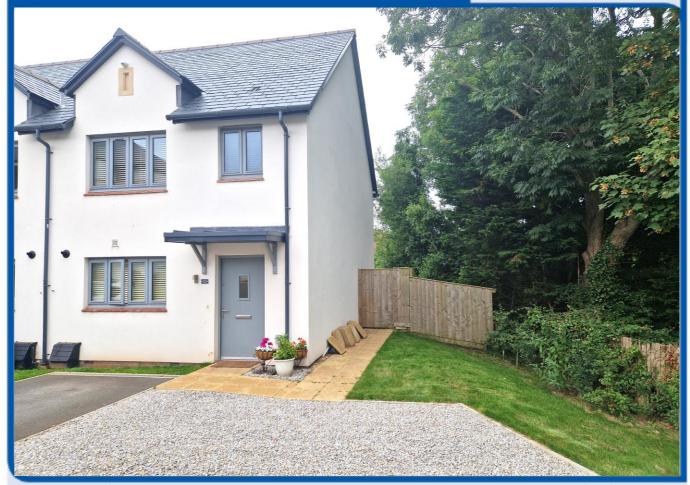

32 Buckeridge Road, Exmouth, EX8 2FG

£330,000

**TENURE** Freehold

A Beautifully Presented End Of Terrace Three Bedroom House Enjoying A Quiet Cul-De-Sac Location With Attractive Gardens And Parking

Built In 2021 And Forming Part Of A Favoured Development \* Gas Central Heating \* Double Glazed Windows \* Well Equipped Kitchen/Breakfast Room \* Attractive Lounge \* Ground Floor Cloakroom/Wc \* Three Good Size First Floor Bedrooms \* En-Suite Shower Room/Wc \* Family Bathroom Suite \* Viewing Strongly Recommended

## 32 Buckeridge Road, Exmouth, EX8 2FG

Pennys are delighted to offer for sale this most attractive family home located in a desirable modern development. Built in 2021 by Messrs. Taylor Wimpy to a high standard to the popular 'Seaton' design, the property enjoys bright, well presented accommodation with three good size bedrooms. The property is finished to a high standard with approximately seven years remaining of the NHBC House Builders Warranty. Outside there are attractive gardens, parking with additional decorative stone area, viewing is highly recommended.