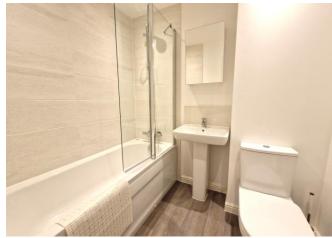

**EN-SUITE SHOWER ROOM/WC:** 1.73m x 1.68m (5'8" x 5'6") Stylishly fitted with a good size shower cubicle with electric shower and tiled walls and sliding shower splash screen doors, pedestal wash hand basin with splashback, WC with push button flush, recessed ceiling LED spotlighting, ceiling extractor fan, radiator, double glazed window with patterned glass.

**BATHROOM/WC:** 2.03m x 1.68m (6'8" x 5'6") Stylishly fitted with bath with shower attachment, shower splash screen, pedestal wash hand basin with splashback, WC with push button flush, mirror fronted medicine cabinet, radiator, recessed ceiling LED spotlighting, ceiling extractor fan.