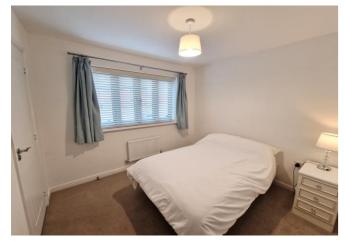

**FIRST FLOOR LANDING:** Access to roof space, radiator.

**BEDROOM 1:** 3.68m into wall recess x 2.82m (12'1" x 9'3") A fine main bedroom with double glazed window to front aspect, radiator, TV point, telephone point.