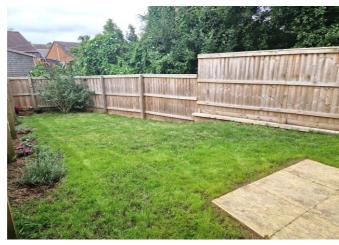

**OUTSIDE:** The property enjoys an enviable cul-de-sac location in a highly desirable development and enjoys off road parking with additional gravelled hardstanding area, lawned side garden and patio side pathway and gate gives access through to the rear garden. The rear garden is another fine feature being of good size and offering a high degree of privacy, enjoying a tree lined outlook to one side with patio sun terrace, lawned garden, flowerbeds, outside cold water tap.