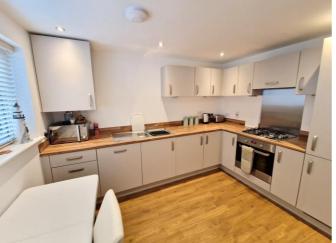

**CLOAKROOM/WC:** Fitted with a pedestal wash hand basin with splashback, WC with push button flush, radiator, recessed ceiling LED spotlighting, ceiling extractor fan, wood effect flooring.

**KITCHEN/BREAKFAST ROOM:** 3.45m x 3.12m (11'4" x 10'3") narrowing to 2.57m (8'5") A well equipped and stylish kitchen comprising of wood effect worktops with matching splashbacks, with cupboards, drawer units and integrated dishwasher beneath, inset one and a quarter bowl sink unit with mixer tap, range of wall mounted cupboards with concealed lighting beneath and one housing the gas boiler for hot water and central heating, four ring gas hob set into work surface with built-in oven below and stainless steel back and matching stainless steel chimney style extractor hood over, integrated fridge/freezer, recessed ceiling LED spotlighting, radiator, wood effect flooring, double glazed window to front aspect.