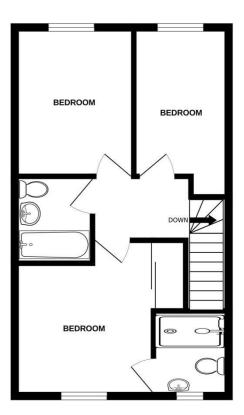

**FIRST FLOOR LANDING:** Access to roof space, radiator.

**BEDROOM 1:** 3.68m into wall recess x 2.82m (12'1" x 9'3") A fine main bedroom with double glazed window to front aspect, radiator, TV point, telephone point.

**EN-SUITE SHOWER ROOM/WC:** 1.73m x 1.68m (5'8" x 5'6") Stylishly fitted with a good size shower cubicle with electric shower and tiled walls and sliding shower splash screen doors, pedestal wash hand basin with splashback, WC with push button flush, recessed ceiling LED spotlighting, ceiling extractor fan, radiator, double glazed window with patterned glass.

**BEDROOM 2:** 3.4m x 2.64m (11'2" x 8'8") With double glazed window to rear aspect, radiator.

**BEDROOM 3:** 3.76m x 2.03m (12'4" x 6'8") Another good size bedroom with double glazed window to rear aspect, radiator.

**BATHROOM/WC:** 2.03m x 1.68m (6'8" x 5'6") Stylishly fitted with bath with shower attachment, shower splash screen, pedestal wash hand basin with splashback, WC with push button flush, mirror fronted medicine cabinet, radiator, recessed ceiling LED spotlighting, ceiling extractor fan.

## FLOOR PLAN:

GROUND FLOOR

1ST FLOOR

of doors, windows, rooms and any other items are approximate and no responsibility is taken for any error, omission or mis-statement. This plan is for illustrative purposes only and should be used as such by any ospective purchaser. The services, systems and appliances shown have not been tested and no guarantee as to their operability or efficiency can be given. Made with Metropics 60024