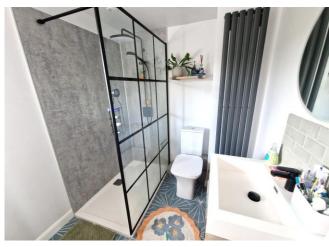

**STUDY/BEDROOM 3:** 3.28m x 1.93m (10'9" x 6'4") maximum measurement to wall recess. Radiator, uPVC double glazed window to rear aspect enjoying lovely countryside views.

**SHOWER ROOM/WC:** 2.21m x 1.91m (7'3" x 6'3") Stylishly refitted with a double width ease of access shower cubicle with splashback walls, fixed rainfall shower head hose and detachable shower head hose with glass shower splash screen, vanity style wash hand basin with drawer units beneath and tiled splashback with mixer tap, WC with push button flush, stylish upright radiator, recessed ceiling LED spotlighting, extractor fan, uPVC double glazed window with patterned glass, tiled flooring.