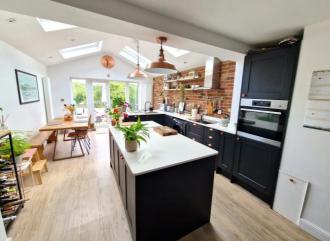

KITCHEN/BREAKFAST/DINING ROOM: 6.81m x 3.84m (22'4" x 12'7") A stunning extended room offering an abundance of light with a vaulted style ceiling with four double glazed velux windows together with double glazed double doors and picture windows overlooking and opening onto the rear decked sun terrace and gardens. Fitted with a high quality kitchen with composite worktops with matching splashbacks and extended to provide a breakfast bar area, with inset one and a half bowl sink unit with integrated drainer and mixer tap over, with range of cupboards, drawer units, dishwasher and plumbing for automatic washing machine beneath work surfaces. Induction hob with stainless steel chimney style extractor hood over, built-in oven with cupboards above and below, upright larder style cupboard, space for upright fridge/freezer. Island unit with cupboards, pull-out refuse drawer and deep drawer units beneath. Radiator plus two stylish upright radiators in dining area, feature exposed brick wall and luxury vinyl wood effect flooring throughout room, recessed ceiling LED spotlighting with downlighters above island unit.