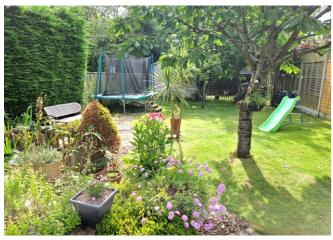

**OUTSIDE:** Located at the head of a private cul-de-sac, the property enjoys a small lawned area of garden edged with colourful flower beds with picket fencing and gate with pergola over and pathway leading to the property. To the rear of the property is a wonderful garden offering an array of colour from a variety of flower and shrub beds. Directly adjoining the rear of the property is a decked sun terrace, ideal for outside entertaining with outside lighting and cold water tap. From this area a few steps lead through to the wonderful large gardens comprising well tended lawns, decorative stone seating areas, lily pond, well stocked flower and shrub beds offering an array of colour, fruit trees, decked patio sun terrace offering another ideal entertaining space and substantial garden shed/store. There is a wooden pedestrian gate and shared pathway which gives access back round to the front of the property.