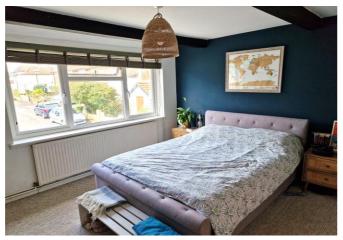

From the sitting room, door and staircase lead to:

FIRST FLOOR LANDING AREA: Staircase to second floor with lantern style light.

**BEDROOM 1:** 4.32m x 3.61m (14'2" x 11'10") Maximum measurement into wall recesses which are fitted with clothes rails and shelving and chest of drawer units, wall mounted gas boiler for hot water and central heating. Exposed feature ceiling beams, radiator, uPVC double glazed window to front aspect.

**SECOND FLOOR BEDROOM 2:** 4.67m x 3.96m (15'4" x 13'0") max. A lovely size bedroom with part sloping ceiling, two uPVC double glazed windows overlooking the front and rear aspects, the rear enjoying lovely countryside views towards rolling countryside. Two storage cupboards to roof eaves, radiator.