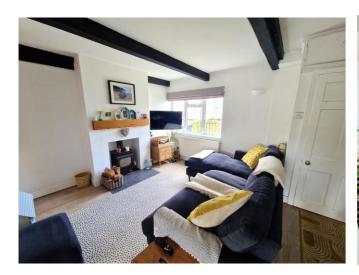

**SITTING ROOM:** 4.27m x 3.58m (14'0" x 11'9") A charming room enjoying a wealth of character with exposed ceiling beams, chimney recess housing log burner stove standing on a slate and tiled hearth, feature wood flooring, radiator, uPVC double glazed window to front aspect, with useful understairs storage cupboard. Opening through to: