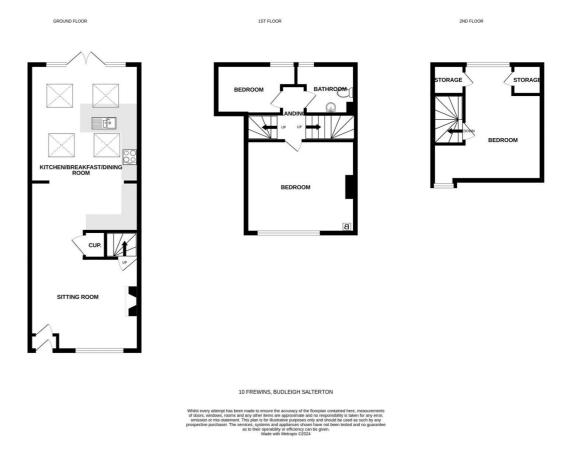

## 10 Frewins, Budleigh Salterton, EX8 6QP

**THE ACCOMMODATION COMPRISES:** Composite front door with pattern glass window inset to:

**ENTRANCE PORCH:** Inner solid wood door giving access to superb open plan living space comprising:

**SITTING ROOM:** 4.27m x 3.58m (14'0" x 11'9") A charming room enjoying a wealth of character with exposed ceiling beams, chimney recess housing log burner stove standing on a slate and tiled hearth, feature wood flooring, radiator, uPVC double glazed window to front aspect, with useful understairs storage cupboard. Opening through to:

KITCHEN/BREAKFAST/DINING ROOM: 6.81m x 3.84m (22'4" x 12'7") A stunning extended room offering an abundance of light with a vaulted style ceiling with four double glazed velux windows together with double glazed double doors and picture windows overlooking and opening onto the rear decked sun terrace and gardens. Fitted with a high quality kitchen with composite worktops with matching splashbacks and extended to provide a breakfast bar area, with inset one and a half bowl sink unit with integrated drainer and mixer tap over, with range of cupboards, drawer units, dishwasher and plumbing for automatic washing machine beneath work surfaces. Induction hob with stainless steel chimney style extractor hood over, built-in oven with cupboards above and below, upright larder style cupboard, space for upright fridge/freezer. Island unit with cupboards, pull-out refuse drawer and deep drawer units beneath. Radiator plus two stylish upright radiators in dining area, feature exposed brick wall and luxury vinyl wood effect flooring throughout room, recessed ceiling LED spotlighting with downlighters above island unit.

From the sitting room, door and staircase lead to:

FIRST FLOOR LANDING AREA: Staircase to second floor with lantern style light.

**BEDROOM 1:** 4.32m x 3.61m (14'2" x 11'10") Maximum measurement into wall recesses which are fitted with clothes rails and shelving and chest of drawer units, wall mounted gas boiler for hot water and central heating. Exposed feature ceiling beams, radiator, uPVC double glazed window to front aspect.

**STUDY/BEDROOM 3:** 3.28m x 1.93m (10'9" x 6'4") maximum measurement to wall recess. Radiator, uPVC double glazed window to rear aspect enjoying lovely countryside views.

**SHOWER ROOM/WC:** 2.21m x 1.91m (7'3" x 6'3") Stylishly refitted with a double width ease of access shower cubicle with splashback walls, fixed rainfall shower head hose and detachable shower head hose with glass shower splash screen, vanity style wash hand basin with drawer units beneath and tiled splashback with mixer tap, WC with push button flush, stylish upright radiator, recessed ceiling LED spotlighting, extractor fan, uPVC double glazed window with patterned glass, tiled flooring.

**SECOND FLOOR BEDROOM 2:** 4.67m x 3.96m (15'4" x 13'0") max. A lovely size bedroom with part sloping ceiling, two uPVC double glazed windows overlooking the front and rear aspects, the rear enjoying lovely countryside views towards rolling countryside. Two storage cupboards to roof eaves, radiator.

## FLOOR PLAN: