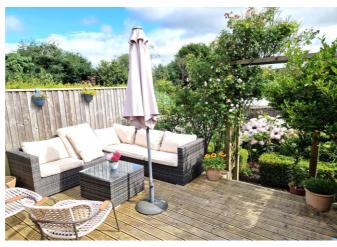

**OUTSIDE:** Located at the head of a private cul-de-sac, the property enjoys a small lawned area of garden edged with colourful flower beds with picket fencing and gate with pergola over and pathway leading to the property. To the rear of the property is a wonderful garden offering an array of colour from a variety of flower and shrub beds. Directly adjoining the rear of the property is a decked sun terrace, ideal for outside entertaining with outside lighting and cold water tap. From this area a few steps lead through to the wonderful large gardens comprising well tended lawns, decorative stone seating areas, lily pond, well stocked flower and shrub beds offering an array of colour, fruit trees, decked patio sun terrace offering another ideal entertaining space and substantial garden shed/store. There is a wooden pedestrian gate and shared pathway which gives access back round to the front of the property.