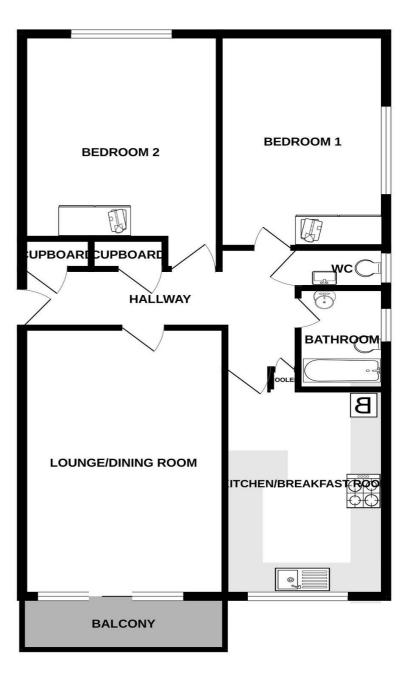

Lounge/Dining Room With Sun Balcony Off • Modern Kitchen/Breakfast Room •
Two Double Bedrooms • Bathroom/WC • Cloakroom/WC •
Gas Central Heating • Double Glazed Windows •
No Onward Chain •

**LOUNGE/DINING ROOM:** 5.21m x 3.58m (17'1" x 11'9") A spacious bright room with triple doors (middle one sliding) **SUN BALCONY** which overlooks the communal gardens; television point; wall mounted pebble effect living flame electric fire; telephone point; wood effect flooring; two radiators.

**KITCHEN/BREAKFAST ROOM:** 3.84m x 3.33m (12'7" x 10'11") A well equipped room fitted with a range of worktop surfaces extended to provide breakfast bar area with tiled surrounds; cupboards, drawer units and plumbing for an automatic washing machine and appliance space beneath worktop surfaces; inset single drainer sink unit with mixer tap; four ring gas hob with electric oven beneath and stainless steel extractor hood over; wall mounted cupboards with concealed lighting; drinks cooler in wall recess; integrated fridge freezer; boiler housed in cupboard with cupboard beneath (previously used to house tumble dryer); double glazed window; ceiling spotlighting; radiator.

**BEDROOM ONE:** 4.22m x 2.84m (13'10" x 9'4") Built-in wardrobes; radiator; television point; double glazed window.

**BEDROOM TWO:** 3.78m x 2.9m (12'5" x 9'6") Built-in wardrobes; radiator; double glazed window.

**BATHROOM/WC:** 2.08m x 1.68m (6'10" x 5'6") Bath with Mira shower over, shower curtain and rail; pedestal wash hand basin; WC with push button flush; chrome heated towel rail; mirror fronted medicine cabinet; shaver socket; double glazed window with pattern glass; attractive tiling to splash prone areas.

**CLOAKROOM/WC:** 1.8m x 0.84m (5'11" x 2'9") Space saver wash hand basin; WC; part tiled walls; double glazed window with pattern glass; radiator.

**OUTSIDE:** Meresyke is set in well tended communal gardens with clothes drying area and refuse area. The apartment benefits from a **SINGLE GARAGE** with up and over door, power and light connected.

## FLOOR PLAN:

## FIRST FLOOR

whilst every attempt has been made to ensure the accuracy or use incompan containing in reasourements of doors, windows, rooms and any other items are approximate and no responsibility is taken for any error, omission or mis-statement. This plan is for illustrative purposes only and should be used as such by any rospective purchaser. The services, systems and appliances shown have not been tested and no guarantee as to their operability or efficiency can be given.