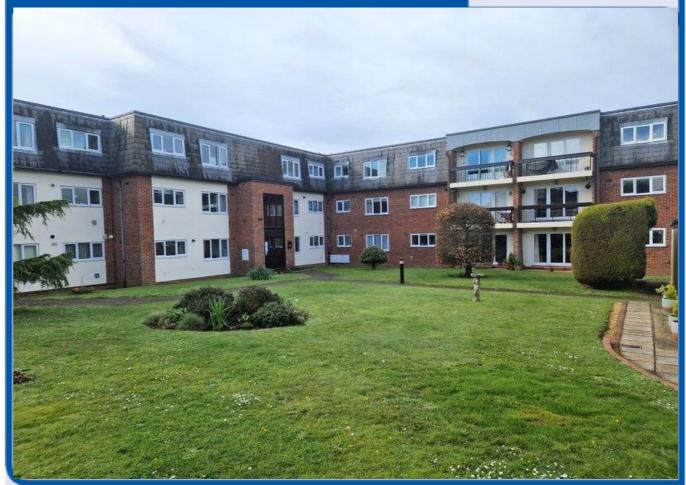

**CLOAKROOM/WC:** 1.8m x 0.84m (5'11" x 2'9") Space saver wash hand basin; WC; part tiled walls; double glazed window with pattern glass; radiator.

**OUTSIDE:** Meresyke is set in well tended communal gardens with clothes drying area and refuse area. The apartment benefits from a **SINGLE GARAGE** with up and over door, power and light connected.