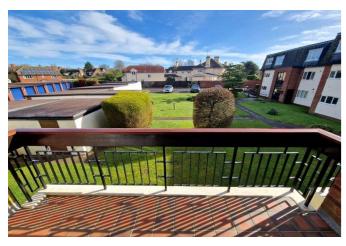

**LOUNGE/DINING ROOM:** 5.21m x 3.58m (17'1" x 11'9") A spacious bright room with triple doors (middle one sliding) **SUN BALCONY** which overlooks the communal gardens; television point; wall mounted pebble effect living flame electric fire; telephone point; wood effect flooring; two radiators.