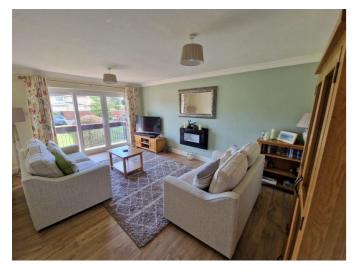

**LOUNGE/DINING ROOM:** 5.21m x 3.58m (17'1" x 11'9") A spacious bright room with triple doors (middle one sliding) **SUN BALCONY** which overlooks the communal gardens; television point; wall mounted pebble effect living flame electric fire; telephone point; wood effect flooring; two radiators.