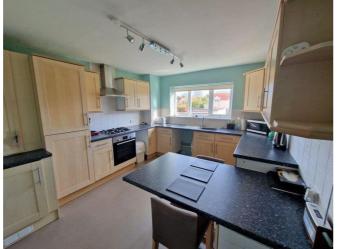

**KITCHEN/BREAKFAST ROOM:** 3.84m x 3.33m (12'7" x 10'11") A well equipped room fitted with a range of worktop surfaces extended to provide breakfast bar area with tiled surrounds; cupboards, drawer units and plumbing for an automatic washing machine and appliance space beneath worktop surfaces; inset single drainer sink unit with mixer tap; four ring gas hob with electric oven beneath and stainless steel extractor hood over; wall mounted cupboards with concealed lighting; drinks cooler in wall recess; integrated fridge freezer; boiler housed in cupboard with cupboard beneath (previously used to house tumble dryer); double glazed window; ceiling spotlighting; radiator.