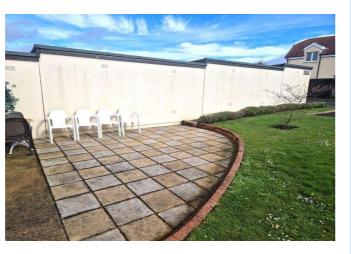

**CLOAKROOM/WC:** 1.8m x 0.84m (5'11" x 2'9") Space saver wash hand basin; WC; part tiled walls; double glazed window with pattern glass; radiator.

**OUTSIDE:** Meresyke is set in well tended communal gardens with clothes drying area and refuse area. The apartment benefits from a **SINGLE GARAGE** with up and over door, power and light connected.