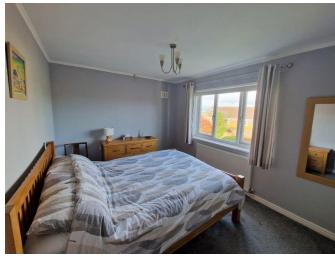

**BEDROOM ONE:** 4.22m x 2.84m (13'10" x 9'4") Built-in wardrobes; radiator; television point; double glazed window.

**BEDROOM TWO:** 3.78m x 2.9m (12'5" x 9'6") Built-in wardrobes; radiator; double glazed window.