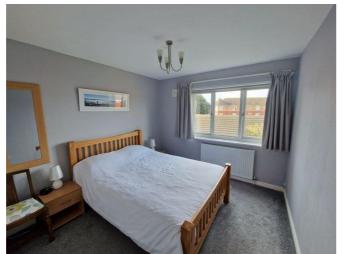

**BEDROOM ONE:** 4.22m x 2.84m (13'10" x 9'4") Built-in wardrobes; radiator; television point; double glazed window.

**BEDROOM TWO:** 3.78m x 2.9m (12'5" x 9'6") Built-in wardrobes; radiator; double glazed window.