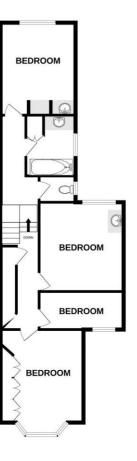

**FIRST FLOOR LANDING:** Access to linen cupboard. Glass roof hatch to spacious loft space. Picture rail.

**BEDROOM 1: 15'5" x 11'11":** Double glazed window to front aspect, built-in range of wardrobes with cupboards over. Radiator. Picture rail.

**BEDROOM 2: 12'2" x 11'5":** Double glazed window to rear aspect. Vanity wash hand basin with tiled splashback. Two radiators. Picture rail.

**BEDROOM 3: 13'10" x 11'1":** Double glazed window to rear aspect. Radiator. Vanity wash hand basin with tiled splashback. Chimney recess with fitted dressing table area with mirror and light over.

**BEDROOM 4: 12'3" x 7':** Double glazed window to front aspect with Estuary glimpses. Radiator.

**BATHROOM:** 8'7"x 7'6": Fitted with bath, curved shower screen with chrome shower unit over. Wash hand basin set into display surface with cupboards under, mirror and fitted cupboards over with display lighting. Airing cupboard with water tank and slatted shelving. Chrome heated towel rail. Recessed ceiling spot lighting. Double glazed window with pattern glass.

## FLOOR PLAN:

GROUND FLOOR

1ST FLOO

of doors, windows, rooms and any other items are approximate and no responsibility is taken for any error, omission or mis-statement. This plant is for literature purposes only and should be used as such by any ospective purchaser. The services, systems and appliances shown have not been tested and no guarante as to their operability or efficiency can be given. Made with Metropix (#2024)