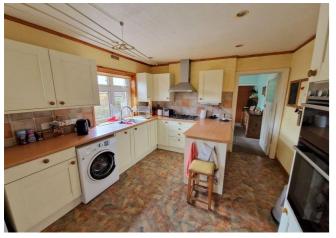

**DINING ROOM:** 12'11" x 10'10": Radiator. Double glazed window to side aspect, slate stone chimney breast, chimney recess with matching hatch. Cupboard housing boiler. TV point.

**KITCHEN/BREAKFAST ROOM:** 12'7" x 10'10": With wood effect worktops extended to provide breakfast bar area with cupboards and drawers, units, plumbing for automatic washing machine under and tiled surrounds, built-in oven and grill. Built-in narrow dishwasher. Five ring hob with stainless steel chimney style extractor hood over, wall mounted cupboards, double glazed window to side and rear aspects. Space for upright fridge and freezer. Recessed ceiling spot lighting. Part glazed door to: