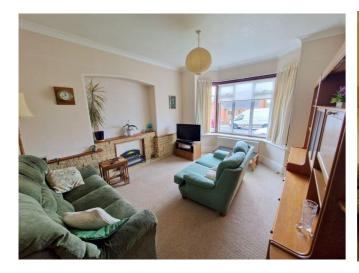

**RECEPTION HALL:** A fine entrance to the property with picture rail. Radiator. Stairs to first floor landing with original newell post, understairs cupboard.

**LOUNGE: 15'7" x 11'11":** Double glazed window to front aspect. Stone fireplace with wood mantle over. TV point. Radiator.

**SITTNG ROOM:** 12'11" x 12'3": Two double glazed arched picture windows with pattern glass. Radiator. Gas fire with slate hearth and wood mantle over. Archway with curtain divider to: **Recess Area:** 6'8" x 4'9": Cupboard with display surface over. Double glazed windows and door to rear garden. Serving hatch to dining room. Polycarbonate roof.