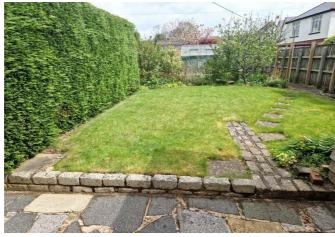

**SEPARATE WC:** With WC, radiator, double glazed window with pattern glass.

**OUTSIDE:** Lawned front garden edged with colourful flower beds, block paved terrace, driveway and carport with pedestrian door giving access to the rear garden.

The rear garden is a wonderful feature of the property with patio sun terrace area ideal for outside entertaining, timber shed plus small lean-to-shed, level lawn garden, vegetable plot, fruit trees, greenhouse with Vine. Further timber shed at rear of garden. Outside tap.