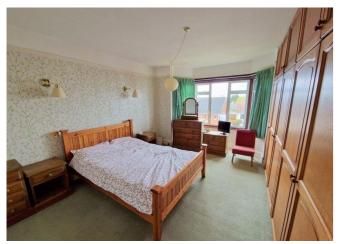

**FIRST FLOOR LANDING:** Access to linen cupboard. Glass roof hatch to spacious loft space. Picture rail.

**BEDROOM 1: 15'5" x 11'11":** Double glazed window to front aspect, built-in range of wardrobes with cupboards over. Radiator. Picture rail.

**BEDROOM 2: 12'2" x 11'5":** Double glazed window to rear aspect. Vanity wash hand basin with tiled splashback. Two radiators. Picture rail.

**BEDROOM 3: 13'10" x 11'1":** Double glazed window to rear aspect. Radiator. Vanity wash hand basin with tiled splashback. Chimney recess with fitted dressing table area with mirror and light over.