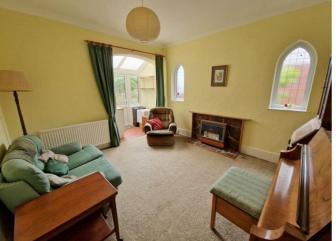

**SITTNG ROOM:** 12'11" x 12'3": Two double glazed arched picture windows with pattern glass. Radiator. Gas fire with slate hearth and wood mantle over. Archway with curtain divider to: **Recess Area:** 6'8" x 4'9": Cupboard with display surface over. Double glazed windows and door to rear garden. Serving hatch to dining room. Polycarbonate roof.