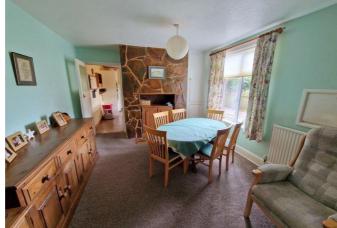

**DINING ROOM:** 12'11" x 10'10": Radiator. Double glazed window to side aspect, slate stone chimney breast, chimney recess with matching hatch. Cupboard housing boiler. TV point.

**KITCHEN/BREAKFAST ROOM:** 12'7" x 10'10": With wood effect worktops extended to provide breakfast bar area with cupboards and drawers, units, plumbing for automatic washing machine under and tiled surrounds, built-in oven and grill. Built-in narrow dishwasher. Five ring hob with stainless steel chimney style extractor hood over, wall mounted cupboards, double glazed window to side and rear aspects. Space for upright fridge and freezer. Recessed ceiling spot lighting. Part glazed door to: