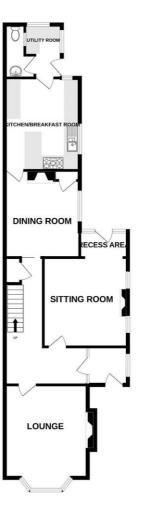

## 6 Belle Vue Road, Exmouth, EX8 3DR

THE ACCOMMODATION COMPRISES: Composite front door to:

**ENTRANCE VESTIBULE:** 5'9" x 5'5": Tiled floor; cupboard housing meters, double glazed window with pattern glass; inner solid wood door with stain glass window and matching window side screens to:

**RECEPTION HALL:** A fine entrance to the property with picture rail. Radiator. Stairs to first floor landing with original newell post, understairs cupboard.

**LOUNGE: 15'7" x 11'11":** Double glazed window to front aspect. Stone fireplace with wood mantle over. TV point. Radiator.

**SITTNG ROOM:** 12'11" x 12'3": Two double glazed arched picture windows with pattern glass. Radiator. Gas fire with slate hearth and wood mantle over. Archway with curtain divider to: **Recess Area:** 6'8" x 4'9": Cupboard with display surface over. Double glazed windows and door to rear garden. Serving hatch to dining room. Polycarbonate roof.

**DINING ROOM:** 12'11" x 10'10": Radiator. Double glazed window to side aspect, slate stone chimney breast, chimney recess with matching hatch. Cupboard housing boiler. TV point.

**KITCHEN/BREAKFAST ROOM:** 12'7" x 10'10": With wood effect worktops extended to provide breakfast bar area with cupboards and drawers, units, plumbing for automatic washing machine under and tiled surrounds, built-in oven and grill. Built-in narrow dishwasher. Five ring hob with stainless steel chimney style extractor hood over, wall mounted cupboards, double glazed window to side and rear aspects. Space for upright fridge and freezer. Recessed ceiling spot lighting. Part glazed door to:

**UTILITY ROOM: 8'.0 X 4'9":** Wood effect work tops with cupboards under, double glazed windows and door to rear garden, tiled floor. Door to:

**CLOAKROOM/WC:** Pedestal wash hand basin, tiled splashback wall, WC, extractor fan, window with pattern glass.

## FLOOR PLAN:

GROUND FLOOR

1ST FLOO

of doors, windows, rooms and any other items are approximate and no responsibility is taken for any error, omission or mis-statement. This plant is for literature purposes only and should be used as such by any ospective purchaser. The services, systems and appliances shown have not been tested and no guarante as to their operability or efficiency can be given. Made with Metropix (#2024)