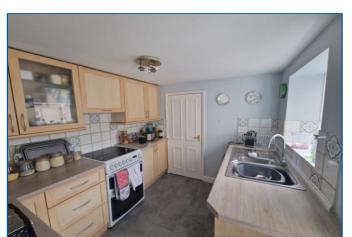

WALK-IN STORE ROOM: 10' 0" x 3' 2" (3.05m x 0.97m) With plumbing for washing machine; newly installed electric consumer unit; wall mounted gas boiler serving domestic hot water and central heating.

**KITCHEN:** 8' 4" x 7' 10" (2.54m x 2.39m) Fitted with a range of wood effect work top surfaces with tiled surrounds and extending to provide a small breakfast bar area; base cupboards, drawer units, space for dishwasher and wine rack beneath; inset one and a half bowl single drainer sink unit with swan neck mixer tap over; electric cooker point with extractor hood over; wall mounted cupboards; radiator; double glazed window; uPVC double glazed door giving access to private garden.