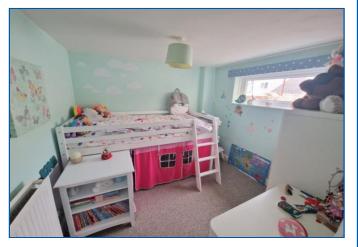

From the kitchen a door gives access to:

**INNER LOBBY AREA:** Giving access to bedroom two and the cloakroom/WC.

BEDROOM TWO: 8' 7" x 8' 5" (2.62m x 2.57m) Double glazed window overlooking the private rear garden; radiator.