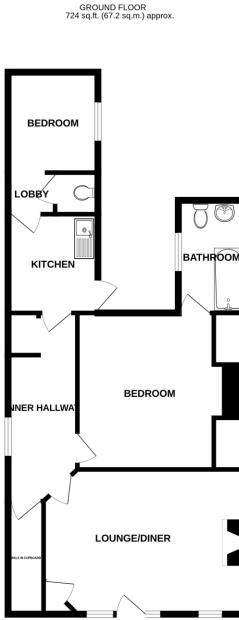

FLOOR PLAN:

TOTAL FLOOR AREA : 724 sq.ft. (67.2 sq.m.) approx

t has been made to ensure the accuracy of the floorplan contained here, measuremen rooms and any other items are approximate and no responsibility is taken for any erro atement. This plan is for illustrative purposes only and should be used as such by any or The services systems and anyliance schewn have not been tested and no nurant