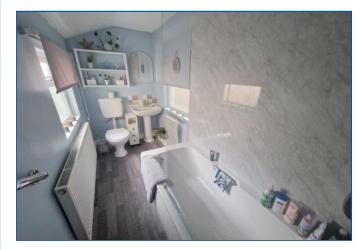

EN-SUITE BATHROOM/WC: 12' 0" x 4' 3" (3.66m x 1.3m) Comprising bath with shower unit over, splashback walls and shower splash screen; pedestal wash hand basin; WC; radiator; double glazed window with patterned glass.