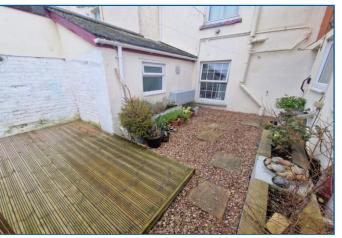

CLOAKROOM/WC: Fitted with a WC; wash hand basin; double glazed window with patterned glass.

**OUTSIDE:** The property enjoys its own private garden which is attractively planned and presented comprising of a decorative stone area with raised flower beds and decked sun terrace providing an ideal space for al-fresco dining/entertaining. Outside cold water tap and outside lighting. Pedestrian gate giving rear access.