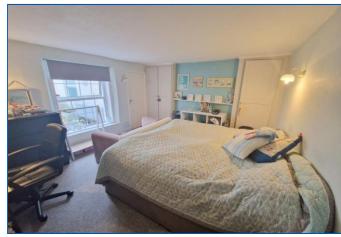

BEDROOM ONE: 13' 8" x 11' 10" (4.17m x 3.61m) A spacious main bedroom with double glazed window overlooking the private rear garden; radiator; fitted wardrobes in wall recesses; wall lighting; door to: