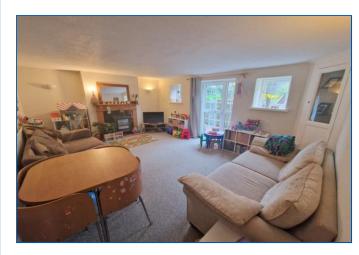

LOUNGE/DINING ROOM: 17' 0" x 12' 6" (5.18m x 3.81m) A most spacious room with two windows; feature wooden fire surround; radiator; television point; wall lighting; door to:

**INNER HALLWAY:** Window to side aspect; radiator; telephone point; coat/storage cupboard; access to: