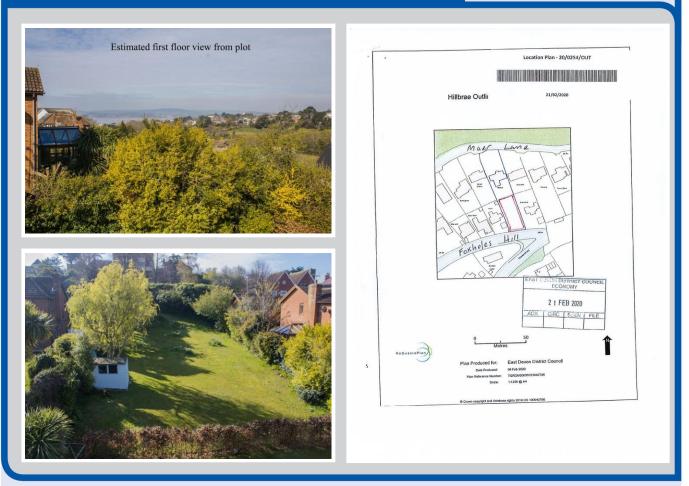

## Land To The Rear Of Hillbrae, Maer Lane, Exmouth, Devon, EX8 2DE

GUIDE PRICE £430,000 TENURE Freehold

An Extremely Rare Opportunity To Purchase A Building Plot Located In A Highly Sought-After Area Of Exmouth With Outline Planning Permission For A Detached Dwelling

## \*\*\* The New Building MUST Be Of A Traditional Design In Keeping With Neighbouring Properties \*\*\*

The Plot Is Accessed From Foxholes Hill In Exmouth • Approximately 33m x 16m • Sea & Coastal Views Anticipated From The Upper Floor • Application Number 20/0254/OUT •