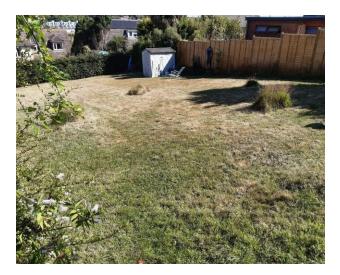

## Land To The Rear Of Hillbrae, Maer Lane, Exmouth, Devon, EX8 2DE

GUIDE PRICE £430,000 TENURE Freehold

An Extremely Rare Opportunity To Purchase A Building Plot Located In A Highly Sought-After Area Of Exmouth With Outline Planning Permission For A Detached Dwelling

## \*\*\* The New Building MUST Be Of A Traditional Design In Keeping With Neighbouring Properties \*\*\*

The Plot Is Accessed From Foxholes Hill In Exmouth • Approximately 33m x 16m • Sea & Coastal Views Anticipated From The Upper Floor • Application Number 20/0254/OUT •