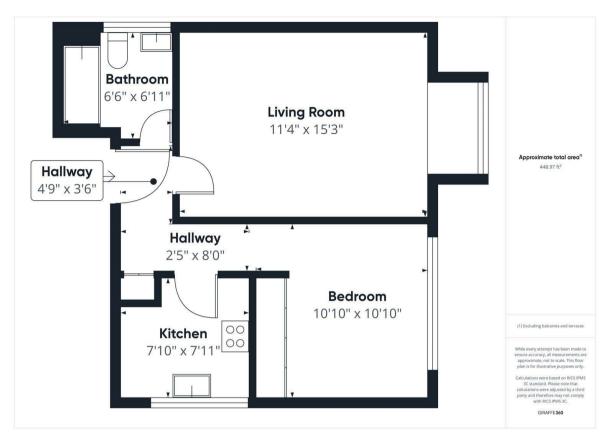

# **ENTRANCE HALL**

Radiator, cupboard housing boiler, doors to;

#### LIVING ROOM

Front aspect double glazed bay window, double radiator, coved ceiling.

# **KITCHEN**

Side double glazed window, a range of base and eye level units,

tiled flooring, tiled splashback, oven with four electric hob rings, extractor fan, fridge/ freezer, stainless steel sink.

#### BEDROOM

Front aspect double glazed window, radiator, fitted wardrobes.

#### **BATHROOM**

Side aspect double glazed frosted window, tiled flooring and walls, panel enclosed bathtub with mixer taps and electric shower attachment, wash hand basin, low level w/c, radiator.