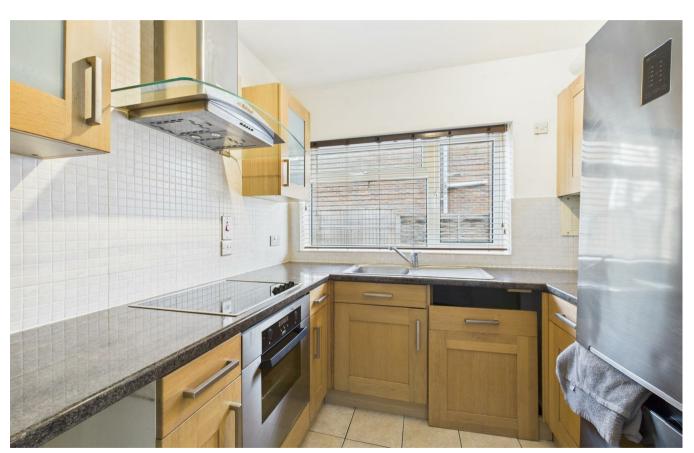

# **KITCHEN**

Side double glazed window, a range of base and eye level units,

tiled flooring, tiled splashback, oven with four electric hob rings, extractor fan, fridge/ freezer, stainless steel sink.