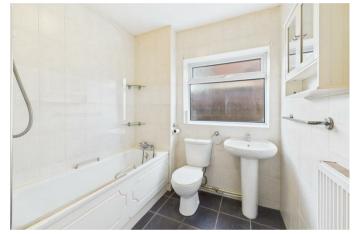

#### **BATHROOM**

Side aspect double glazed frosted window, tiled flooring and walls, panel enclosed bathtub with mixer taps and electric shower attachment, wash hand basin, low level w/c, radiator.