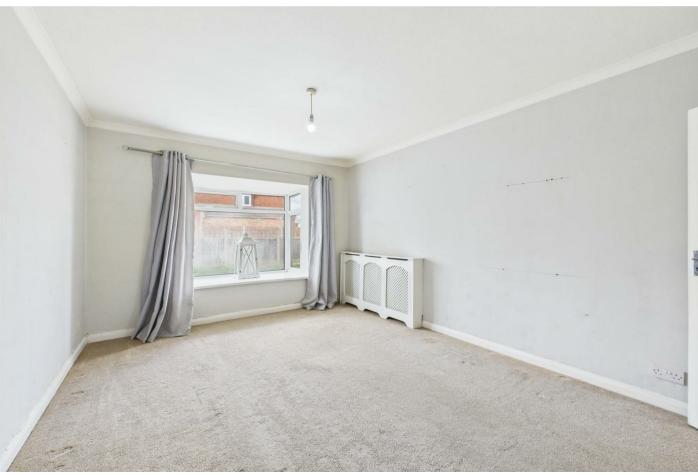

#### LIVING ROOM

Front aspect double glazed bay window, double radiator, coved ceiling.