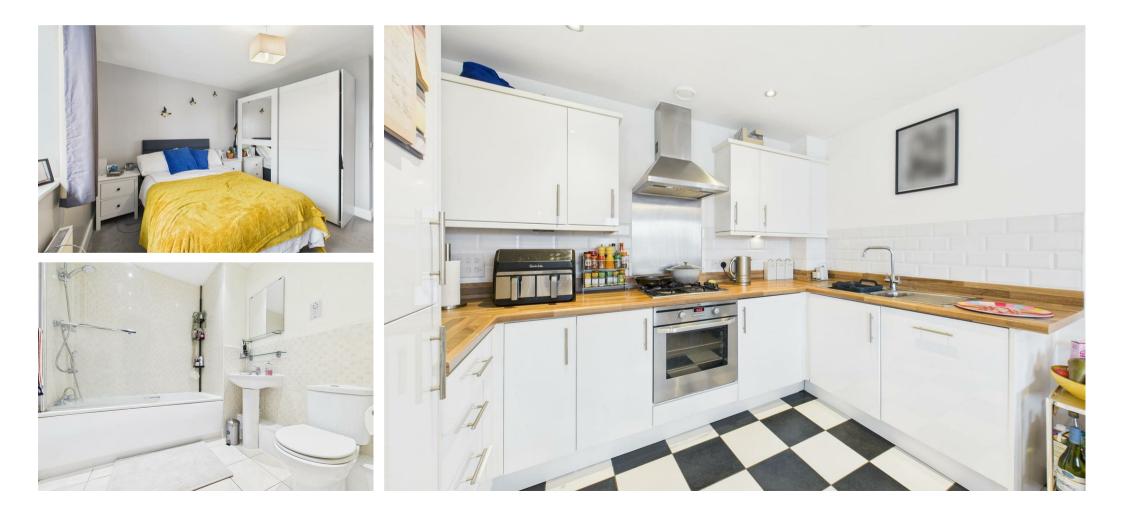

#### KITCHEN/LIVING AREA

Front aspect double glazed windows, radiator, part tiled flooring, a range of base and eye level units, integrated fridge/ freezer, oven with four gas hob rings, extractor fan, downlighting.

## BEDROOM

Front aspect double glazed window, radiator.

## BATHROOM

Tiled flooring, part tiled walls, panel enclosed bathtub with mixer tap and shower attachment, radiator, wash hand basin, low level w/c.