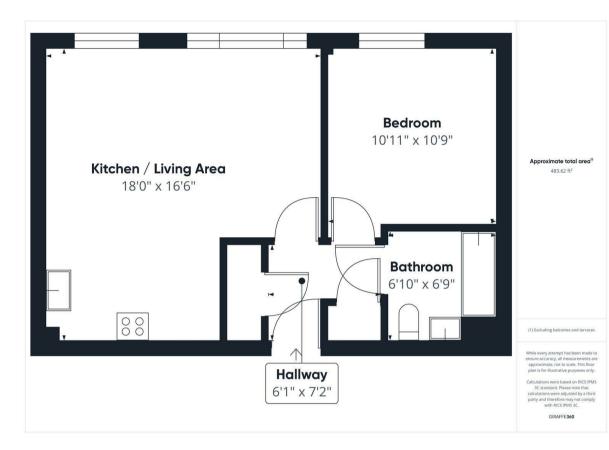

# **ENTRANCE HALL**

Radiator, loft hatch, doors to;

#### KITCHEN/LIVING AREA

Front aspect double glazed windows, radiator, part tiled flooring, a range of base and eye level units, integrated fridge/ freezer, oven with four gas hob rings, extractor fan, downlighting.

## BEDROOM

Front aspect double glazed window, radiator.

## BATHROOM

Tiled flooring, part tiled walls, panel enclosed bathtub with mixer tap and shower attachment, radiator, wash hand basin, low level w/c.