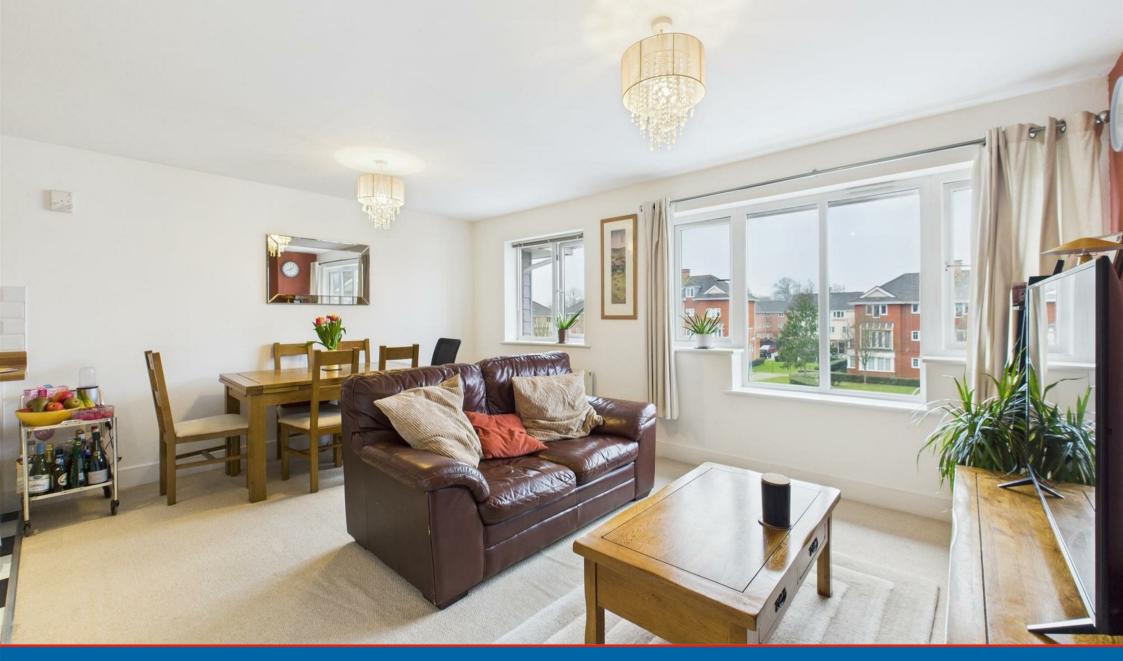

#### KITCHEN/LIVING AREA

Front aspect double glazed windows, radiator, part tiled flooring, a range of base and eye level units, integrated fridge/ freezer, oven with four gas hob rings, extractor fan, downlighting.