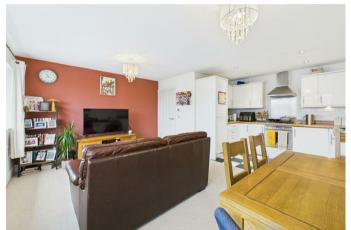

#### KITCHEN/LIVING AREA

Front aspect double glazed windows, radiator, part tiled flooring, a range of base and eye level units, integrated fridge/ freezer, oven with four gas hob rings, extractor fan, downlighting.