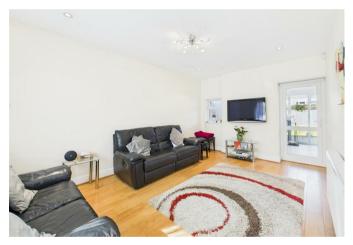

## LIVING ROOM

Front aspect double glazed window, laminate effect flooring, down lighting, radiator, door to;