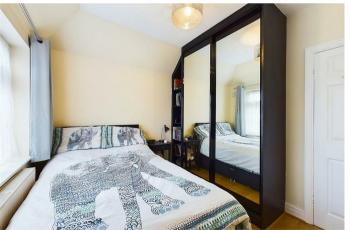

# **BFDROOM ONF**

Rear aspect double glazed window, double radiator, laminate effect flooring, fitted floor to ceiling, wall to wall deep wardrobe, space for double bed.

# **BEDROOM TWO**

Rear aspect double glazed window, double radiator, laminate effect flooring, fitted floor to ceiling wardrobe, space for double bed.