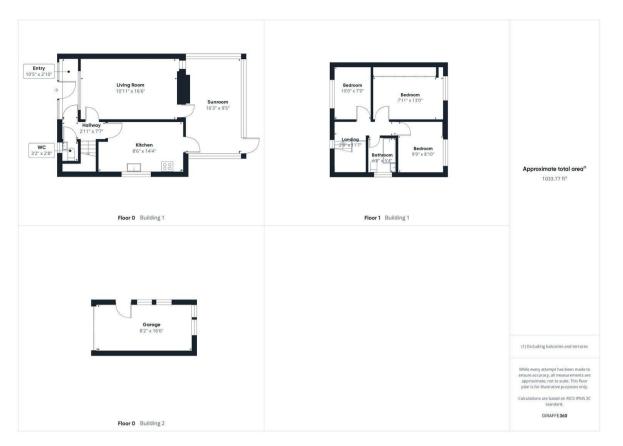

#### **FNTRANCE PORCH**

Front aspect double glazed door and window, door to:

#### **FNTRANCE HALL**

Laminate effect flooring, double radiator, doors to:

## LIVING ROOM

Front aspect double glazed window, laminate effect flooring, down lighting, radiator, door to;

## **CONSERVATORY**

## DOWNSTAIRS CLOAKROOM

Front aspect double glazed frosted window, low level w/c, wash hand basin, extractor fan, laminate effect flooring.

## **KITCHEN**

Side aspect double glazed window, a range of base and eye level units, part tiled walls, tiled flooring, stainless steel sink,

space for washing machine and fridge freezer, integrated appliances hand basin, low level wc, heated including oven with five gas hob rings, extractor fan and dishwasher.

# FIRST FLOOR LANDING

Front aspect double glazed window, hatch to loft space.

# **BFDROOM ONF**

Rear aspect double glazed window, double radiator, laminate effect flooring, fitted floor to ceiling, wall to wall deep wardrobe, space for double bed.

# **BEDROOM TWO**

Rear aspect double glazed window, double radiator, laminate effect flooring, fitted floor to ceiling wardrobe, space for double bed.

## **BEDROOM THREE**

Front aspect double glazed windows, radiator, laminate effect flooring, fitted floor to ceiling wardrobe

# **BATHROOM**

Side aspect double glazed frosted window, laminate flooring, tiled walls, panel enclosed bath with shower attachment and mixer

taps, vanity unit incorporating wash towel rail

## **GARAGE**

Up and Over door