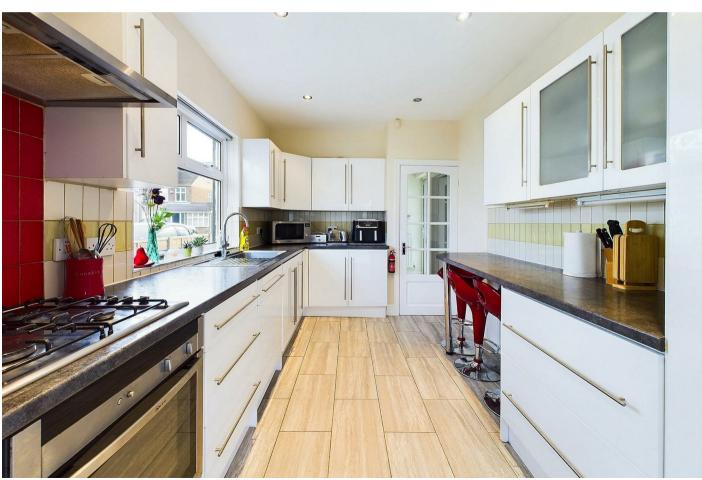

## **KITCHEN**

Side aspect double glazed window, a range of base and eye level units, part tiled walls, tiled flooring, stainless steel sink,

space for washing machine and fridge freezer, integrated appliances hand basin, low level wc, heated including oven with five gas hob rings, extractor fan and dishwasher.