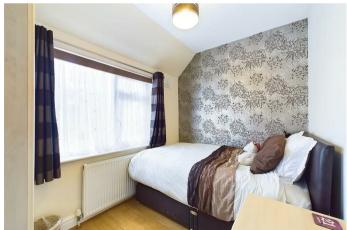

## **BEDROOM THREE**

Front aspect double glazed windows, radiator, laminate effect flooring, fitted floor to ceiling wardrobe