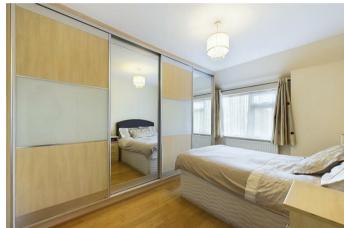

# **BFDROOM ONF**

Rear aspect double glazed window, double radiator, laminate effect flooring, fitted floor to ceiling, wall to wall deep wardrobe, space for double bed.

# **BEDROOM TWO**

Rear aspect double glazed window, double radiator, laminate effect flooring, fitted floor to ceiling wardrobe, space for double bed.