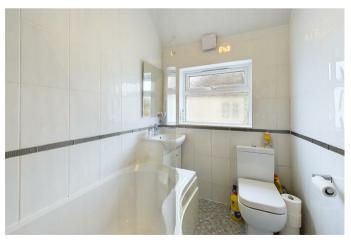

# **BATHROOM**

Side aspect double glazed frosted window, laminate flooring, tiled walls, panel enclosed bath with shower attachment and mixer

taps, vanity unit incorporating wash towel rail