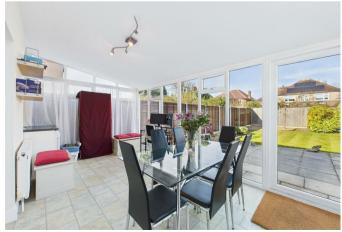

oved upon property briefly comprises: Living room, downstairs w/c, conservatory and fitted kitchen. To the first floor there are three good size bedrooms with a family bathroom suite. The property benefits include: welcoming entrance porch, rear garden with side access, garage and off street parking for several vehicles. This most sought after home is approximately 8 minutes walk away and equidistant of both Ruislip Manor & Eastcote's High streets which offer a good range of local shops, bus routes, restaurants, Parks and rail links (Metropolitan/Piccadilly). The A40 is within striking distance offering swift and easy access to both Central London and the Home Counties. The property is also convenient for a number of local schools including Newnham, Bishop Ramsey, Warrender and Haydon.







#### **FNTRANCE PORCH**

Front aspect double glazed door and window, door to:

#### **FNTRANCE HALL**

Laminate effect flooring, double radiator, doors to:

## LIVING ROOM

Front aspect double glazed window, laminate effect flooring, down lighting, radiator, door to;

## **CONSERVATORY**

## DOWNSTAIRS CLOAKROOM

Front aspect double glazed frosted window, low level w/c, wash hand basin, extractor fan, laminate effect flooring.

## **KITCHEN**

Side aspect double glazed window, a range of base and eye level units, part tiled walls, tiled flooring, stainless steel sink,



space for washing machine and fridge freezer, integrated appliances hand basin, low level wc, heated including oven with five gas hob rings, extractor fan and dishwasher.

# FIRST FLOOR LANDING

Front aspect double gla