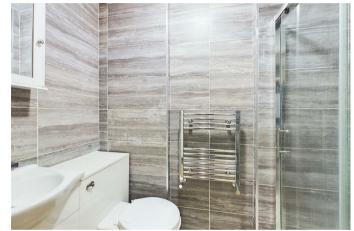

# EN SUITE SHOWER ROOM

Stand in shower cubicle, extractor fan, heated towel rail, vanity unit incorporating wash hand basin, low Off street parking for one vehicle. level wc.

#### SHOWER ROOM

Rear aspect double glazed frosted window, pedestal wash hand basin, low level wc, heated towel rail.

## 2nd SHOWER ROOM

Rear aspect double glazed frosted window, low level wc, heated towel rail, stand in shower cubicle, vanity unit incorporating wash hand basin.