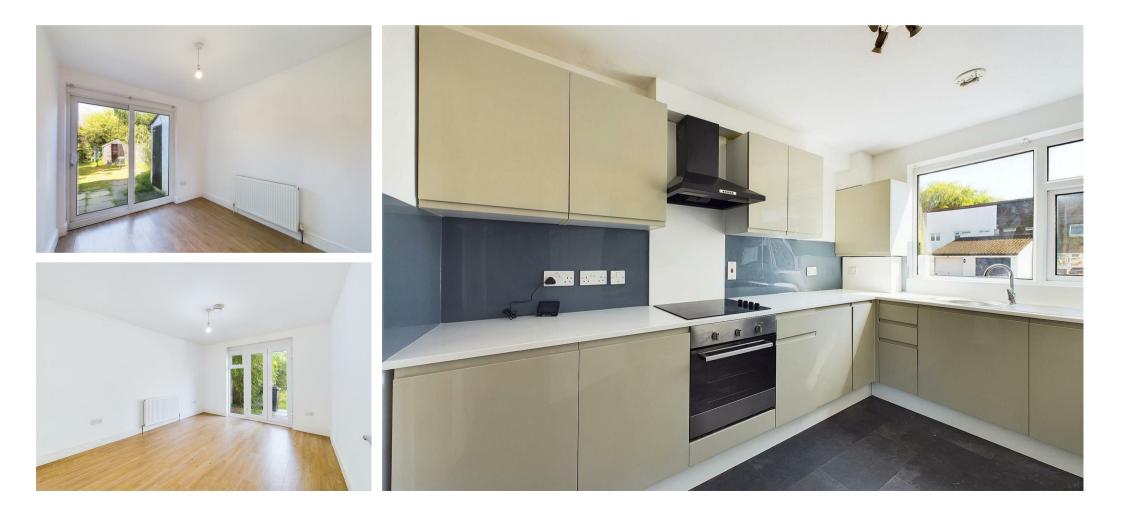

#### LIVING ROOM

Rear aspect double glazed doors to rear garden, radiator.

# **DINING ROOM**

Rear aspect sliding doors to rear garden, radiator.

## **KITCHEN**

Front aspect double glazed window, stainless steel sink and drainer, range of base and eye level units, electric hob and oven with extractor hood over, space for fridge freezer, space for washing machine.