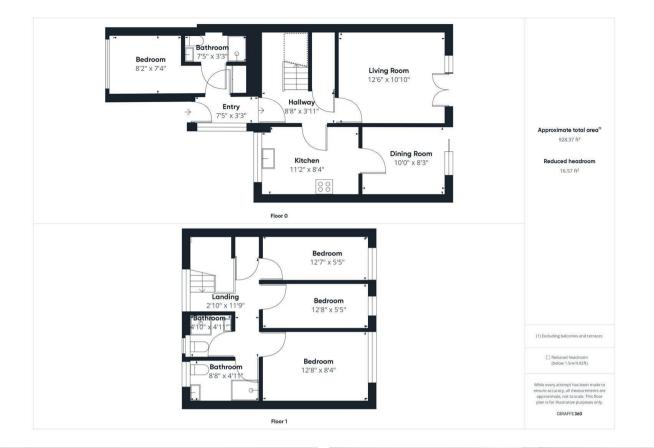

#### **ENTRANCE HALL**

Front aspect door, side aspect double glazed window, doors to:

#### HALL WAY

Radiator, stairs to first floor landing, doors to:

#### LIVING ROOM

Rear aspect double glazed doors to rear garden, radiator.

# **DINING ROOM**

Rear aspect sliding doors to rear garden, radiator.

## **KITCHEN**

Front aspect double glazed window, stainless steel sink and drainer, range of base and eye level units, electric hob and oven with extractor hood over, space for fridge freezer, space for washing machine.

## **BEDROOM FOUR**

Front aspect double glazed window, radiator, built in cupboard, door to:

# EN SUITE SHOWER ROOM

Stand in shower cubicle, extractor fan, heated towel rail, vanity unit incorporating wash hand basin, low Off street parking for one vehicle. level wc.

#### LANDING

Front aspect double glazed window, hatch to loft space, doors to:

#### **BEDROOM ONE**

Rear aspect double glazed window, radiator.

# **BEDROOM TWO**

Rear aspect double glazed window, radiator.

**BEDROOM THREE** Rear aspect double glazed window, radiator.

#### SHOWER ROOM

Rear aspect double glazed frosted window, pedestal wash hand basin, low level wc, heated towel rail.

## 2nd SHOWER ROOM

Rear aspect double glazed frosted window, low level wc, heated towel rail, stand in shower cubicle, vanity unit incorporating wash hand basin.