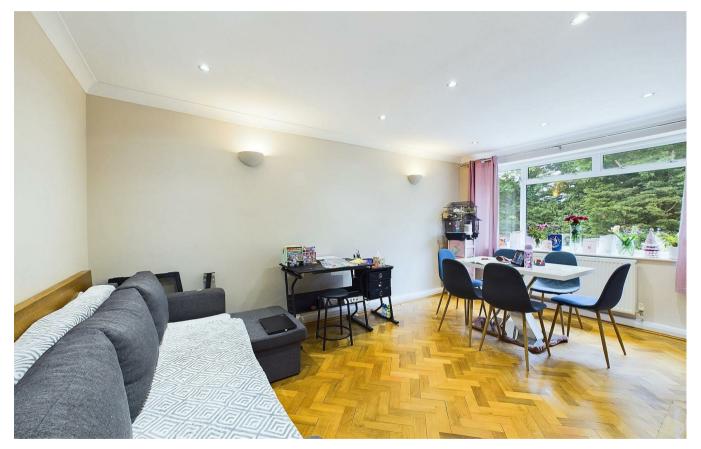

### LIVING ROOM

Rear aspect double glazed window, engineered wooden flooring, downlighting, coved ceiling, double radiator.