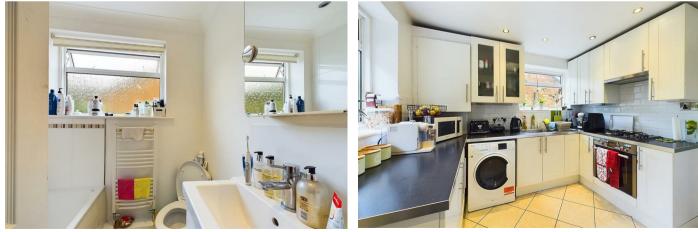

#### **KITCHEN**

Rear aspect double glazed window, tiled flooring, downlighting, part tiled walls, a range of base and eye level units, stainless steel sink with drainer, integrated oven with four gas hob rings, extractor hood, space for washing machine, double radiator.

### BATHROOM

Side aspect double glazed frosted window, tiled flooring, part tiled walls, coved ceiling, downlighting, panel enclosed bath with shower attachment and mixer taps, low level wc, vanity unit incorporating wash hand basin, heated towel rail.