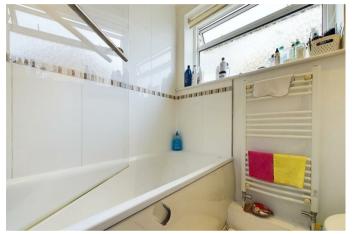

### BATHROOM

Side aspect double glazed frosted window, tiled flooring, part tiled walls, coved ceiling, downlighting, panel enclosed bath with shower attachment and mixer taps, low level wc, vanity unit incorporating wash hand basin, heated towel rail.