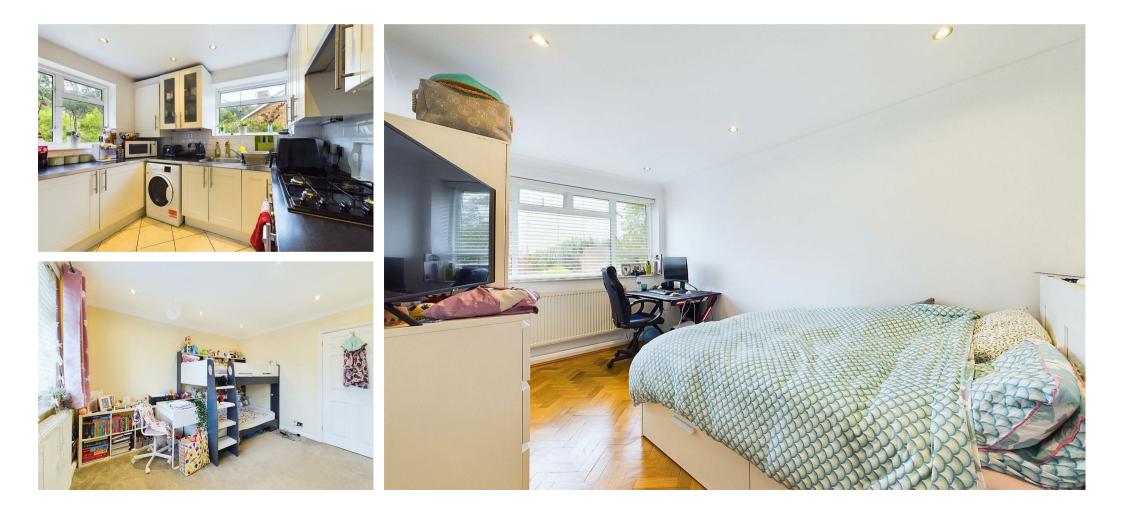

#### **KITCHEN**

Rear aspect double glazed window, tiled flooring, downlighting, part tiled walls, a range of base and eye level units, stainless steel sink with drainer, integrated oven with four gas hob rings, extractor hood, space for washing machine, double radiator.

### **BEDROOM ONE**

Front aspect double glazed window, engineered wooden flooring, downlighting, coved ceiling, double radiator.

# BEDROOM TWO

Front aspect double glazed window, double radiator, coved ceiling, downlighting.