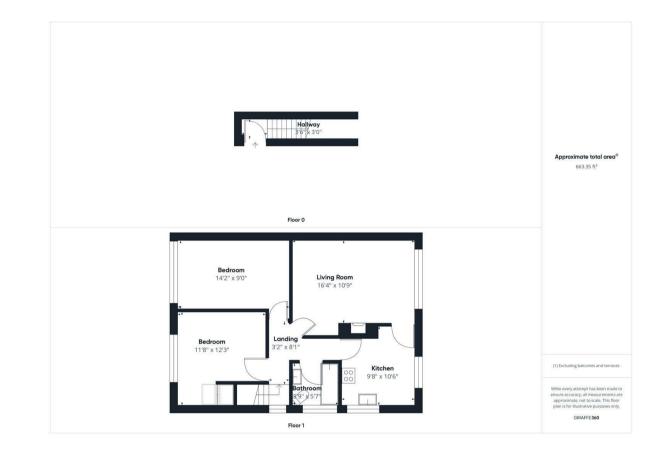

### ENTRANCE HALL

Side aspect frosted door, double radiator, stairs to:

### FIRST FLOOR LANDING

Side aspect double glazed frosted window, engineered wooden flooring, hatch to loft space, double radiator, downlighting, doors to:

### LIVING ROOM

Rear aspect double glazed window, engineered wooden flooring, downlighting, coved ceiling, double radiator.

#### **KITCHEN**

Rear aspect double glazed window, tiled flooring, downlighting, part tiled walls, a range of base and eye level units, stainless steel sink with drainer, integrated oven with four gas hob rings, extractor hood, space for washing machine, double radiator.

### **BEDROOM ONE**

Front aspect double glazed window, engineered wooden flooring, downlighting, coved ceiling, double radiator.

# BEDROOM TWO

Front aspect double glazed window, double radiator, coved ceiling, downlighting.

### BATHROOM

Side aspect double glazed frosted window, tiled flooring, part tiled walls, coved ceiling, downlighting, panel enclosed bath with shower attachment and mixer taps, low level wc, vanity unit incorporating wash hand basin, heated towel rail.