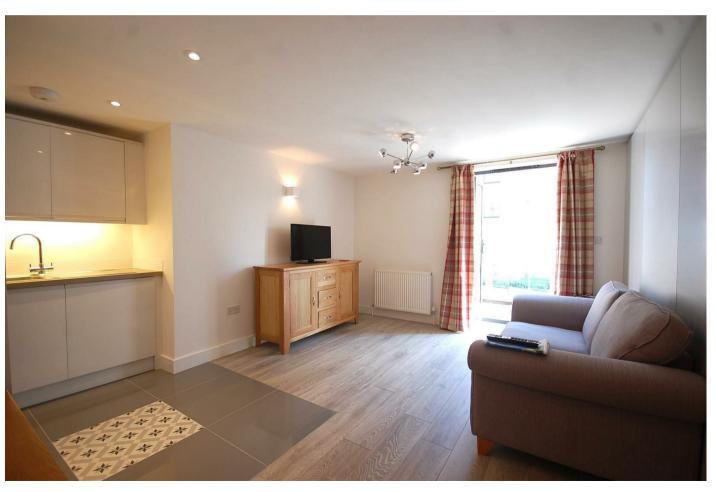

# LIVING/DINING ROOM

Front aspect double glazed leaded light double doors to balcony, front aspect double glazed leaded light window, laminate effect flooring, double radiator, leading to: