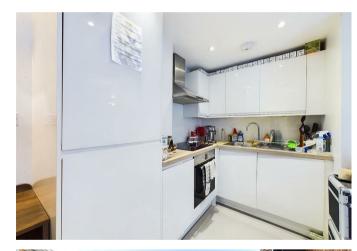

#### **KITCHEN**

Part tiled flooring, skylight, downlighting, a range of base and eye level units, stainless steel sink with drainer, integrated appliances including, oven with four electric hob rings and extractor hood, fridge freezer, washing machine and dish washer.