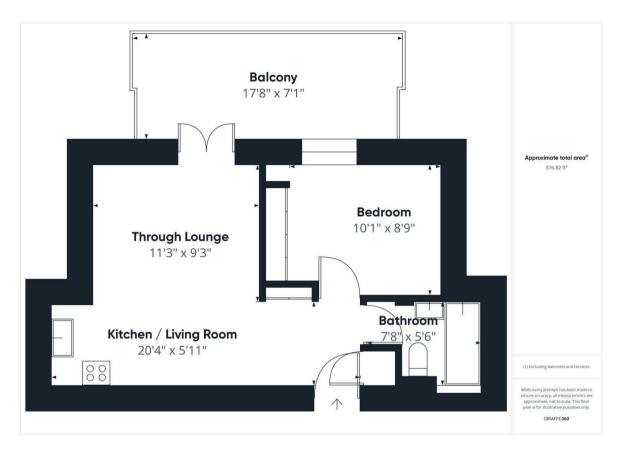

NO UPPER CHAIN - FOOTSTEPS FROM RUISLIP STATION. We are pleased to offer to the market this immaculately presented apartment situated in a highly desirable and convenient location. The first floor apartment briefly comprises: spacious open-planned living/dining room leading to the modern fitted kitchen, one double bedroom and bathroom suite. The property benefits include; Balcony, double glazing and gas central heating. Located on Pembroke Road, this property enjoys splendid access to local amenities, all of them just a short walk away. Ruislip High Street and West Ruislip train stations offering access to the Metropolitan, Piccadilly and Central Lines as well as Overland Rail, all within a short distance making this one of the most conveniently positioned apartment buildings in the area.

#### **FNTRANCE HALL**

Front aspect door, laminate effect flooring, double radiator, intercom, storage cupboard, cupboard housing boiler, doors to Bedroom & Bathroom, leading to:

# LIVING/DINING ROOM

Front aspect double glazed leaded light double doors to balcony, front aspect double glazed leaded light window, laminate effect flooring, double radiator, leading to:

#### **KITCHEN**

Part tiled flooring, skylight, downlighting, a range of base and eye level units, stainless steel sink with drainer, integrated appliances including, oven with four electric hob rings and extractor hood, fridge freezer, washing machine and dish washer.

### **BFDROOM**

Front aspect double glazed leaded SOLICITOR VERIFIES THIS light window, double radiator, a range of fitted wardrobes.

## **BATHROOM**

Tiled flooring, panel enclosed bath with shower attachment and mixer taps, vanity unit incorporating wash Metropolitan Line hand basin, low level wc, downlighting, heated towel rail

N.B. WE RECOMMEND YOUR BEFORE EXCHANGE OF CONTRACTS.