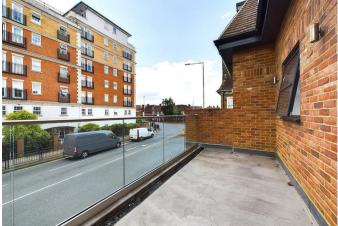

# LIVING/DINING ROOM

Front aspect double glazed leaded light double doors to balcony, front aspect double glazed leaded light window, laminate effect flooring, double radiator, leading to: