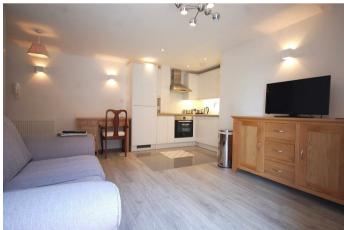

# LIVING/DINING ROOM

Front aspect double glazed leaded light double doors to balcony, front aspect double glazed leaded light window, laminate effect flooring, double radiator, leading to:

#### **KITCHEN**

Part tiled flooring, skylight, downlighting, a range of base and eye level units, stainless steel sink with drainer, integrated appliances including, oven with four electric hob rings and extractor hood, fridge freezer, washing machine and dish washer.