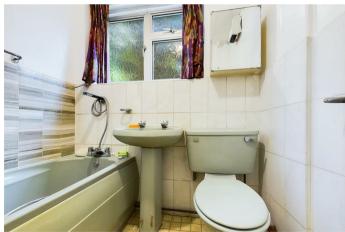

# **BATHROOM**

Side aspect double glazed frosted window, tiled flooring, part tiled walls, panel enclosed bath with shower attachment and mixer taps, pedestal wash hand basin, low level wc.