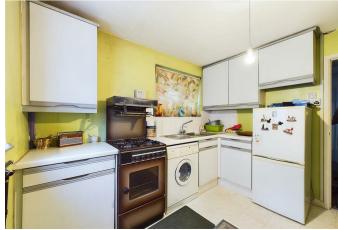

### **KITCHEN**

Rear aspect door to rear garden, rear aspect window, side aspect window, tiled flooring, part -titled walls, a range of base and eye level units, stainless steel sink with drainer, wall mounted boiler, free standing hob and oven. Space for fridge freezer and washing machine.