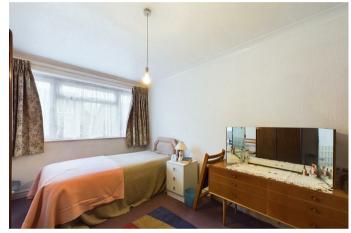

# **BEDROOM ONE**

Front aspect double glazed window, electric heater, coved ceiling.

## **BEDROOM TWO**

Front aspect double glazed window, electric heater, coved ceiling.