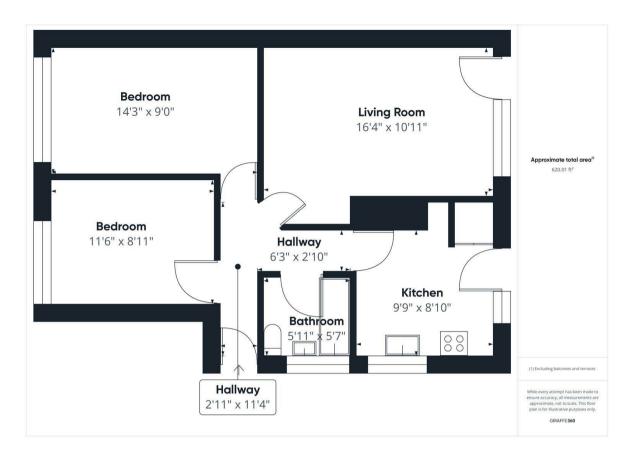

Abbey Close, Pinner, HA5 2AW

\*NO UPPER CHAIN\* Gibson Honey are delighted to present to the market this two DOUBLE bedroom ground floor maisonette with OWN GARDEN. The property briefly comprises: bright and spacious living room, kitchen and bathroom suite. The property benefits include: Share of freehold, private rear garden and garage. Set in this highly sought after location just off Cuckoo Hill, the property is situated within walking distance of Pinner Village and its shopping and transport facilities which includes the Metropolitan Line tube. The A40 is within striking distance offering swift and easy access to both Central London and the Home Counties.

#### **FNTRANCE HALL**

Side aspect frosted door, storage cupboard housing meters, doors to:

## LIVING ROOM

Rear aspect double glazed window, rear aspect door to rear garden, electric heater, electric fireplace, coved ceiling.

### **KITCHEN**

Rear aspect door to rear garden, rear aspect window, side aspect window, tiled flooring, part -titled walls, a range of base and eye level units, stainless steel sink with drainer, wall mounted boiler, free standing hob and oven. Space for fridge freezer and washing machine.

# **BEDROOM ONE**

Front aspect double glazed window, electric heater, coved ceiling.

## **BEDROOM TWO**

Front aspect double glazed window, electric heater, coved ceiling.

# **BATHROOM**

Side aspect double glazed frosted window, tiled flooring, part tiled walls, panel enclosed bath with shower attachment and mixer taps, pedestal wash hand basin, low level wc.

### **GARDEN**

Mainly laid to lawn, patio area, panel enclosed fence, garden shed  $\times$  2, side access.