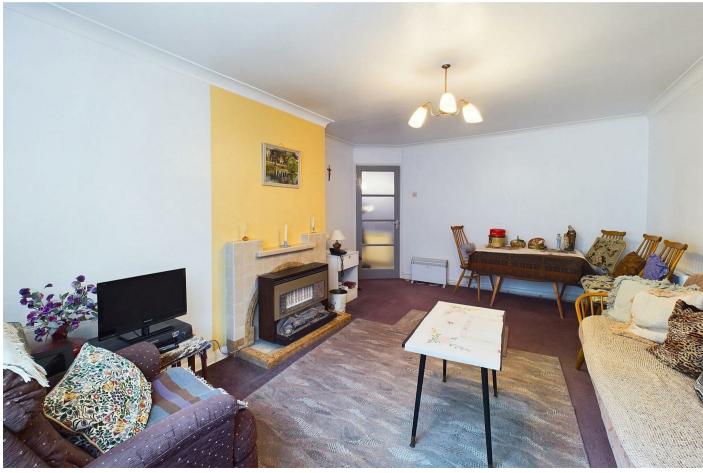

## LIVING ROOM

Rear aspect double glazed window, rear aspect door to rear garden, electric heater, electric fireplace, coved ceiling.