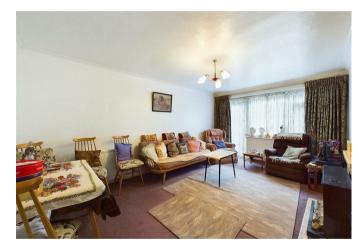

## LIVING ROOM

Rear aspect double glazed window, rear aspect door to rear garden, electric heater, electric fireplace, coved ceiling.