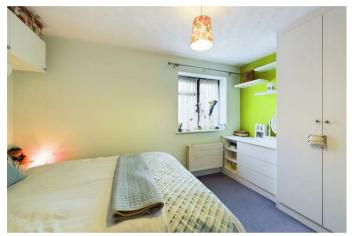

## BEDROOM

Front aspect double glazed window, double radiator, built in wardrobes, storage cupboard housing tank.