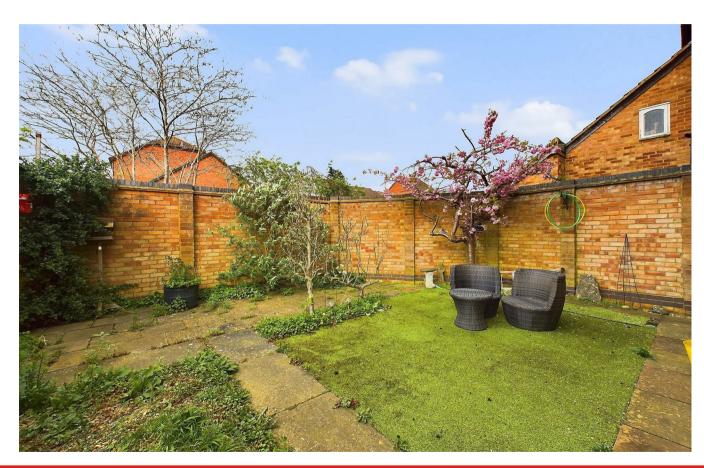

#### **REAR GARDEN**

Mainly laid to patio, artificial grass, surrounded by brick walls.