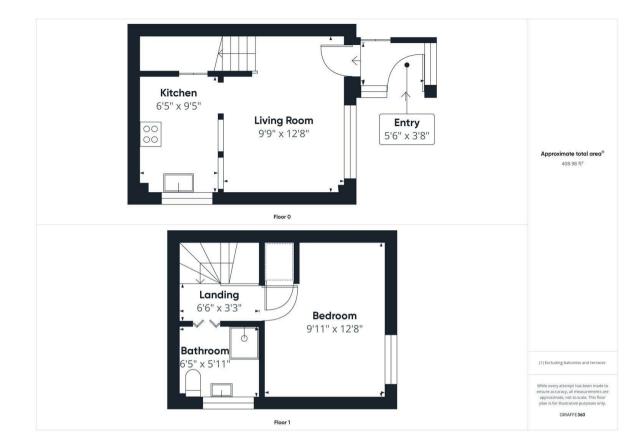

### ENTRANCE PORCH

Dual aspect double glazed window, side aspect double glazed door, laminate effect flooring, cupboard housing meters, side aspect door to:

## LIVING ROOM

Front aspect double glazed window, laminate effect flooring, double radiator, stairs to first floor landing, leading to:

### **KITCHEN**

Side aspect double glazed window, laminate effect flooring, part tiled walls, a range of base and eye level units, under stair storage cupboard housing washing machine, cupboard housing boiler, stainless steel sink with drainer, butterfly breakfast bar, space for fridge, integrated oven with four gas hob rings, extractor hood. FIRST FLOOR LANDING

## BEDROOM

Front aspect double glazed window, double radiator, built in wardrobes, storage cupboard housing tank.

## BATHROOM

Side aspect double glazed frosted window, tiled flooring, tiled walls, stand in cubicle, vanity unit incorporating wash hand basin, low level wc, downlighting, heated towel rail.