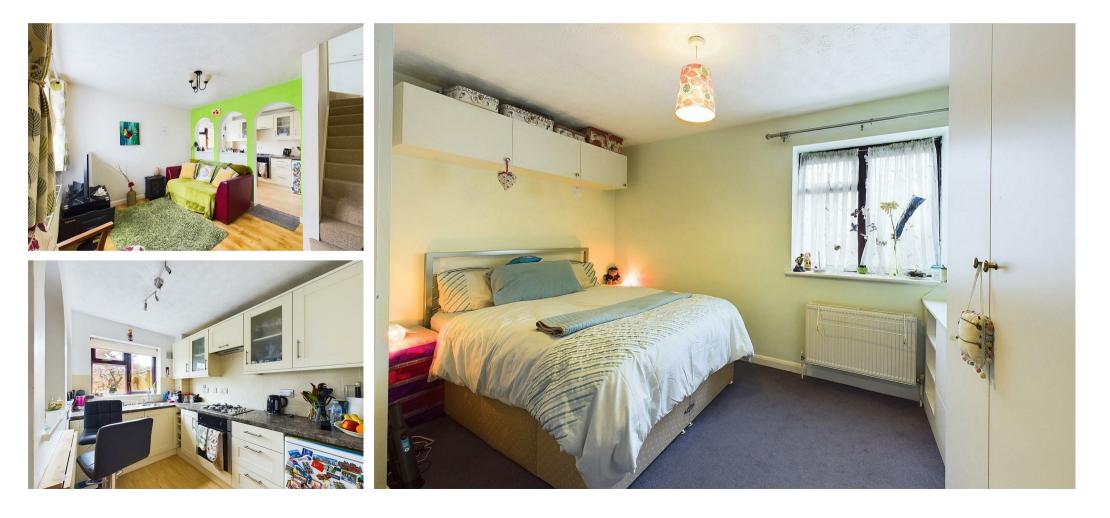

## LIVING ROOM

Front aspect double glazed window, laminate effect flooring, double radiator, stairs to first floor landing, leading to:

### **KITCHEN**

Side aspect double glazed window, laminate effect flooring, part tiled walls, a range of base and eye level units, under stair storage cupboard housing washing machine, cupboard housing boiler, stainless steel sink with drainer, butterfly breakfast bar, space for fridge, integrated oven with four gas hob rings, extractor hood. FIRST FLOOR LANDING

## BEDROOM

Front aspect double glazed window, double radiator, built in wardrobes, storage cupboard housing tank.