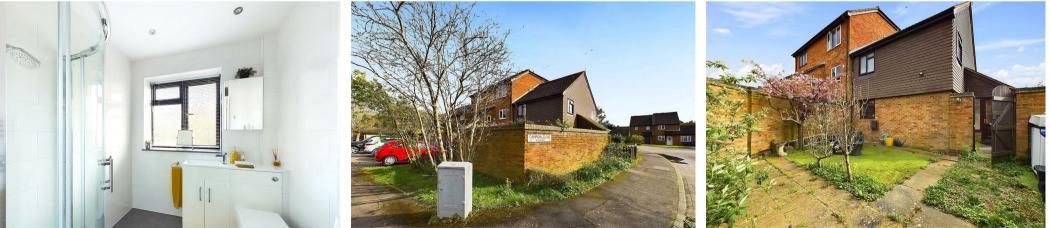

## BATHROOM

Side aspect double glazed frosted window, tiled flooring, tiled walls, stand in cubicle, vanity unit incorporating wash hand basin, low level wc, downlighting, heated towel rail.

# FRONT

Mainly laid to patio, side access to:

#### **REAR GARDEN**

Mainly laid to patio, artificial grass, surrounded by brick walls.

# PARKING

One allocated space to the side of the property.