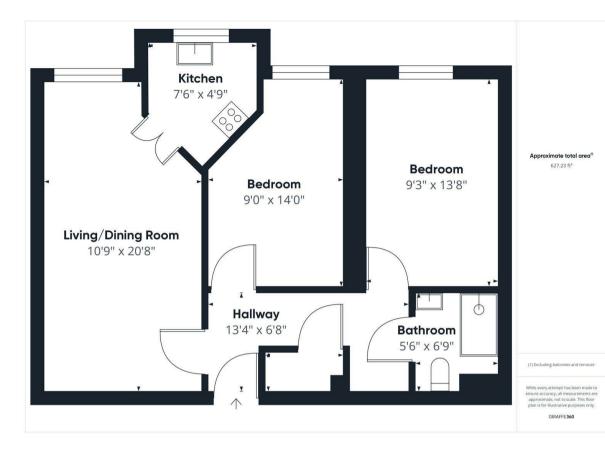

### **ENTRANCE HALL**

Front door, economy ten night storage heater, large airing cupboard housing tank, coved ceiling, storage cupboard, emergency intercom and security door entry system, doors to:

### LOUNGE

Front aspect double glazed window, economy ten night storage heater, coved ceiling, telephone point, television point, emergency pull cord.

## **KITCHEN**

Front aspect double glazed window, stainless steel sink and drainer, space for fridge, part tiled walls, range of base and eye level units, space for freezer, electric hob, electric oven, extractor hood, coved ceiling, fan heater, emergency pull cord.

### BEDROOM ONE

Front aspect double glazed window, coved ceiling, economy ten night storage heater, range of built in wardrobes, telephone point, television point, emergency pull cord.

## BEDROOM TWO

Front aspect double glazed window, coved ceiling, range of built in wardrobes, electric heater, emergency pull cord.

# BATHROOM

Fully tiled walls, coved ceiling, low level wc, heated towel rail, vanity unit incorporating wash hand basin, panel enclosed bath with mixer taps and wall mounted shower attachment, fan heater, extractor fan, emergency button.