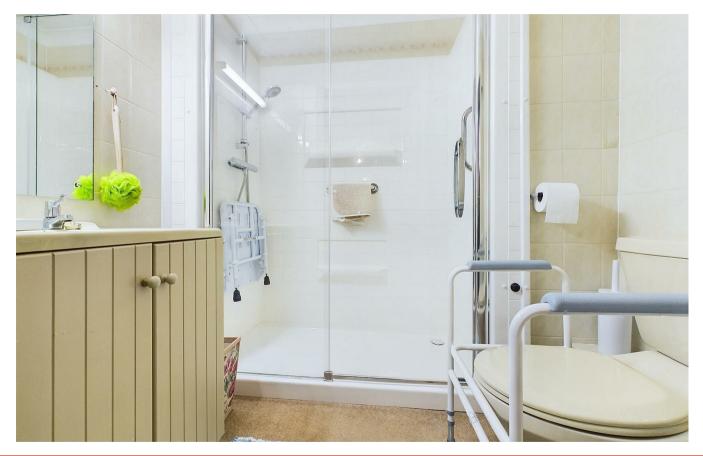

# BATHROOM

Fully tiled walls, coved ceiling, low level wc, heated towel rail, vanity unit incorporating wash hand basin, panel enclosed bath with mixer taps and wall mounted shower attachment, fan heater, extractor fan, emergency button.