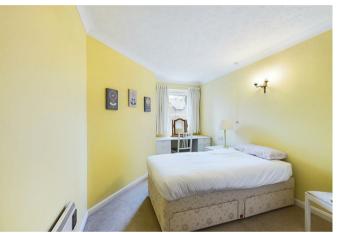

### BEDROOM ONE

Front aspect double glazed window, coved ceiling, economy ten night storage heater, range of built in wardrobes, telephone point, television point, emergency pull cord.

## BEDROOM TWO

Front aspect double glazed window, coved ceiling, range of built in wardrobes, electric heater, emergency pull cord.