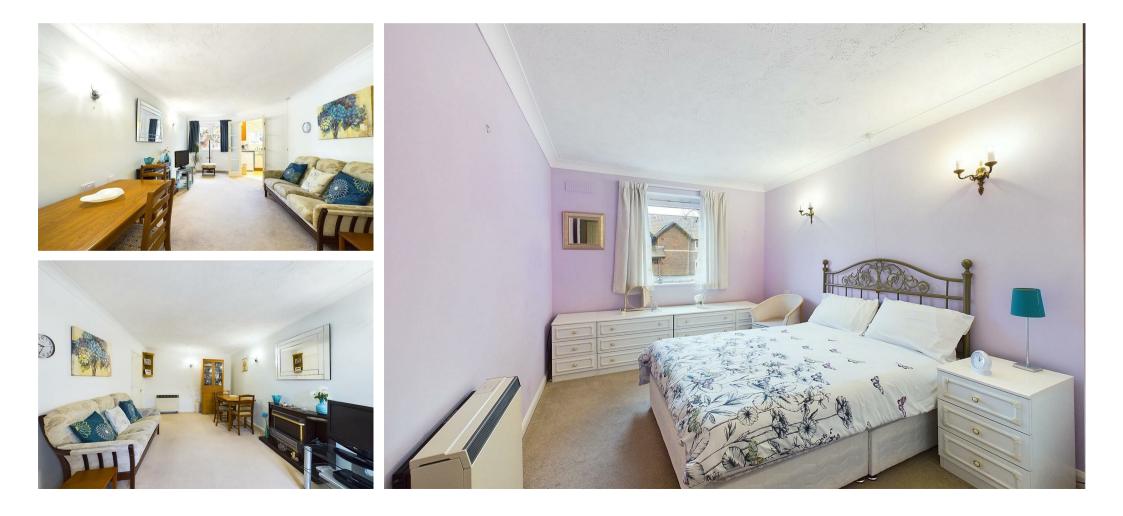

### LOUNGE

Front aspect double glazed window, economy ten night storage heater, coved ceiling, telephone point, television point, emergency pull cord.

### BEDROOM ONE

Front aspect double glazed window, coved ceiling, economy ten night storage heater, range of built in wardrobes, telephone point, television point, emergency pull cord.

## BEDROOM TWO

Front aspect double glazed window, coved ceiling, range of built in wardrobes, electric heater, emergency pull cord.