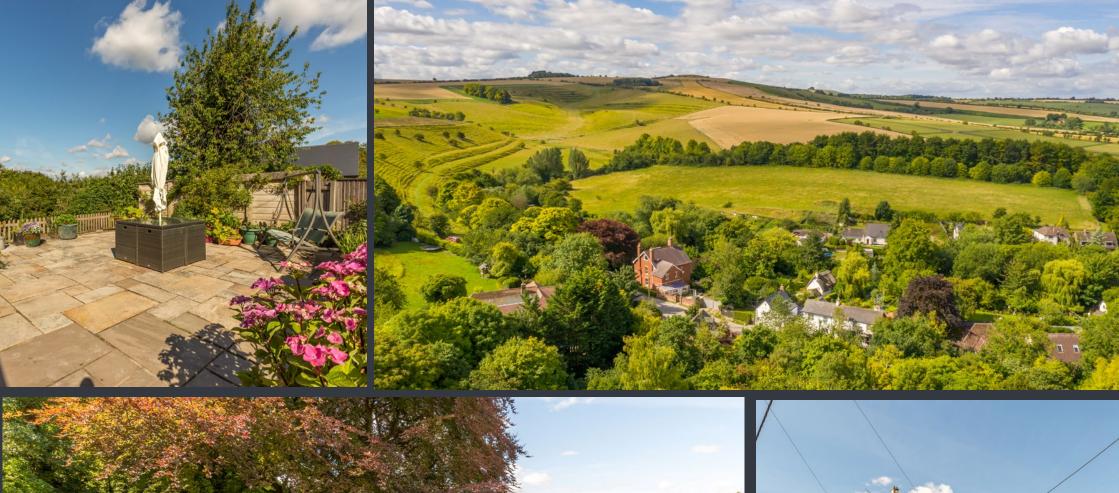

## HANDSOME EDWARDIAN RESIDENCE WITH VIEWS Shrivenham c4.2miles Great Western Hospital c4.1 mls

This handsome Edwardian village house sits proudly on the southern edge of the village, high on the edge of the valley with the most wonderful views south to The Downs and The Ridgeway. Thought to have been built in 1902 by a wealthy landowner as a wedding gift for his daughter, the house has more than a hint of grandeur but it is not fussy or pretentious, it is a practical family home with great style, charm & fun. Council Tax Band G £2920.62 2020/21 Oil CH 0.37 Acre 6 BEDS. 3 BATH. 3 RECEPTION. STUDY & BASEMENT