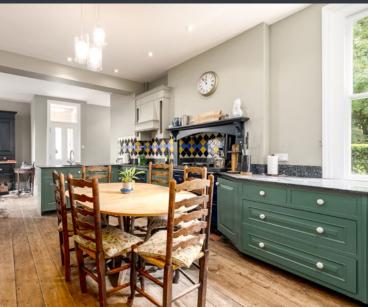

## HANDSOME EDWARDIAN RESIDENCE WITH VIEWS Shrivenham c4.2miles Great Western Hospital c4.1 mls

This handsome Edwardian village house sits proudly on the southern edge of the village, high on the edge of the valley with the most wonderful views south to The Downs and The Ridgeway. Thought to have been built in 1902 by a wealthy landowner as a wedding gift for his daughter, the house has more than a hint of grandeur but it is not fussy or pretentious, it is a practical family home with great style, charm & fun. Council Tax Band G £2920.62 2020/21 Oil CH 0.37 Acre 6 BEDS. 3 BATH. 3 RECEPTION. STUDY & BASEMENT