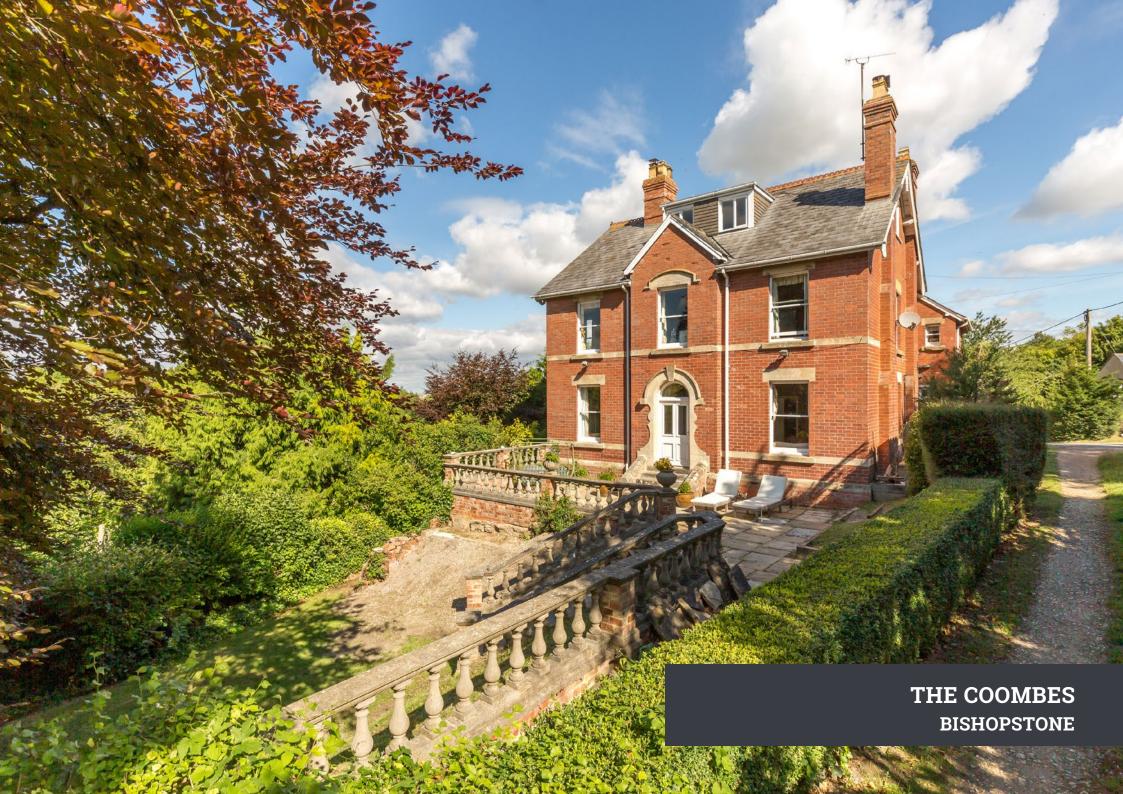

## HANDSOME EDWARDIAN RESIDENCE WITH VIEWS Shrivenham c4.2miles Great Western Hospital c4.1 mls

This handsome Edwardian village house sits proudly on the southern edge of the village, high on the edge of the valley with the most wonderful views south to The Downs and The Ridgeway. Thought to have been built in 1902 by a wealthy landowner as a wedding gift for his daughter, the house has more than a hint of grandeur but it is not fussy or pretentious, it is a practical family home with great style, charm & fun. Council Tax Band G £2920.62 2020/21 Oil CH 0.37 Acre 6 BEDS. 3 BATH. 3 RECEPTION. STUDY & BASEMENT

PRICE RANGE: £875,000 TO £925,000

The Coombes, Nell Hill, Bishopstone. SN6 8PW  $\,$ 

M4 J15 c4.6miles Swindon Rail Station c8 miles Wantage c10.2 miles Ridgeway c0.7 miles

DIRECTIONS: From Wantage follow the B4507 west towards Ashbury and Bishopstone. After approximately 10 miles, as you enter the village of Bishopstone there is an opportunity to bear left towards the Ridgeway. Immediately after bearing left you will see the property in front of you on Nell Hill.