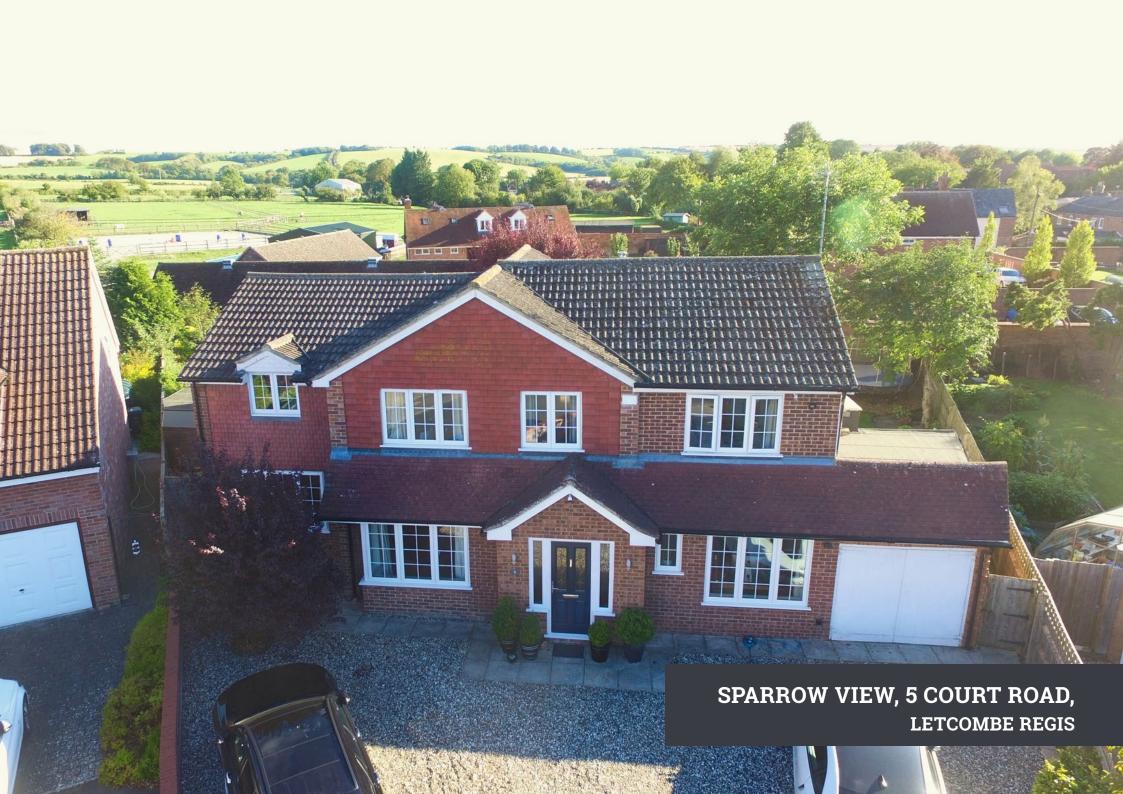

## **IMMACULATE VILLAGE HOUSE OF TASTE & STYLE**

Wantage c1.6miles Didcot c10.9miles Oxford c17.5miles

5 BEDROOMS - 3 BATHROOMS - 4 RECEPTION ROOMS This handsome detached house has been thoughtfully extended and re-modelled by the present owners to create light and airy spaces in one of the most desirable Downland villages with a very private south facing garden and views south to The Downs from the first floor. Gas Fired Central Heating. Double Glazing c2404sq ft Council Tax Band F £2802.29 2020/21

PRICE RANGE: £750,000 to £800,000 Freehold

5 COURT ROAD, LETCOMBE REGIS, OXON. OX12 9JH

M4 J14 c10.1miles Abingdon c11.1miles

DIRECTIONS: From Wantage take the B4507 towards Ashbury and on the edge of the town turn left to Letcombe Regis. Follow the road into the village and you will find Court Road on your left hand side after a right hand bend