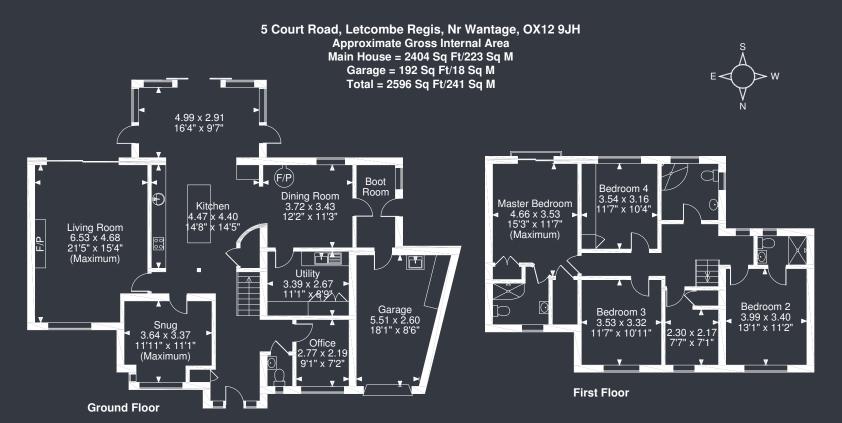

## FOR ILLUSTRATIVE PURPOSES ONLY - NOT TO SCALE

The position & size of doors, windows, appliances and other features are approximate only. © ehouse. Unauthorised reproduction prohibited. Drawing ref. dig/8416268/SS