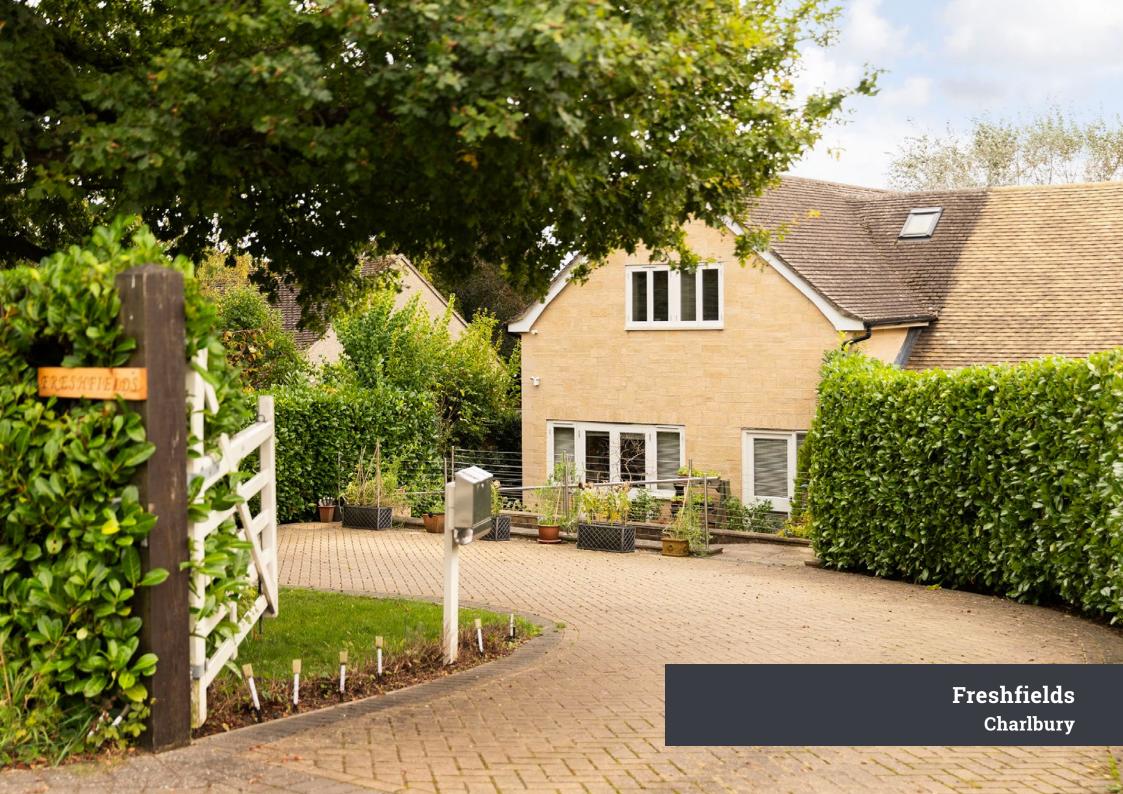

### A DISCREETLY LOCATED BESPOKE BUILT HOUSE -Set in secluded private south facing gardens

## **CHARLBURY** Charlbury Station c.1 mile Oxford 15.5 miles

A bespoke built house in a discreet much coveted location with fine views on the edge of Charlbury. This property represents the perfect investment as a second or retirement home, or for a professional seeking a semi-rural base with good access to a rail connection. The house has a contemporary interior with 2 reception rooms including an impressive "social" kitchen space, 3 good bedrooms,

# Sam Waddington

(t) 01865 510000 (e) sam@west-tpc.co.uk

**DIRECTIONS**: Entering Charlbury along the Woodstock Road, proceed to the bottom of the hill where the road bends to the right and Freshfields will be found a short distance along on your left hand side and is distinguishable by its cream five bar gated access, with a mature oak tree to the left of the entrance.