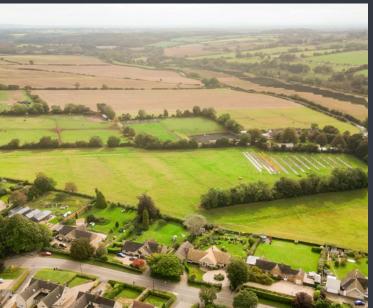

### A DISCREETLY LOCATED BESPOKE BUILT HOUSE -Set in secluded private south facing gardens

## **CHARLBURY** Charlbury Station c.1 mile Oxford 15.5 miles

A bespoke built house in a discreet much coveted location with fine views on the edge of Charlbury. This property represents the perfect investment as a second or retirement home, or for a professional seeking a semi-rural base with good access to a rail connection. The house has a contemporary interior with 2 reception rooms including an impressive "social" kitchen space, 3 good bedrooms,