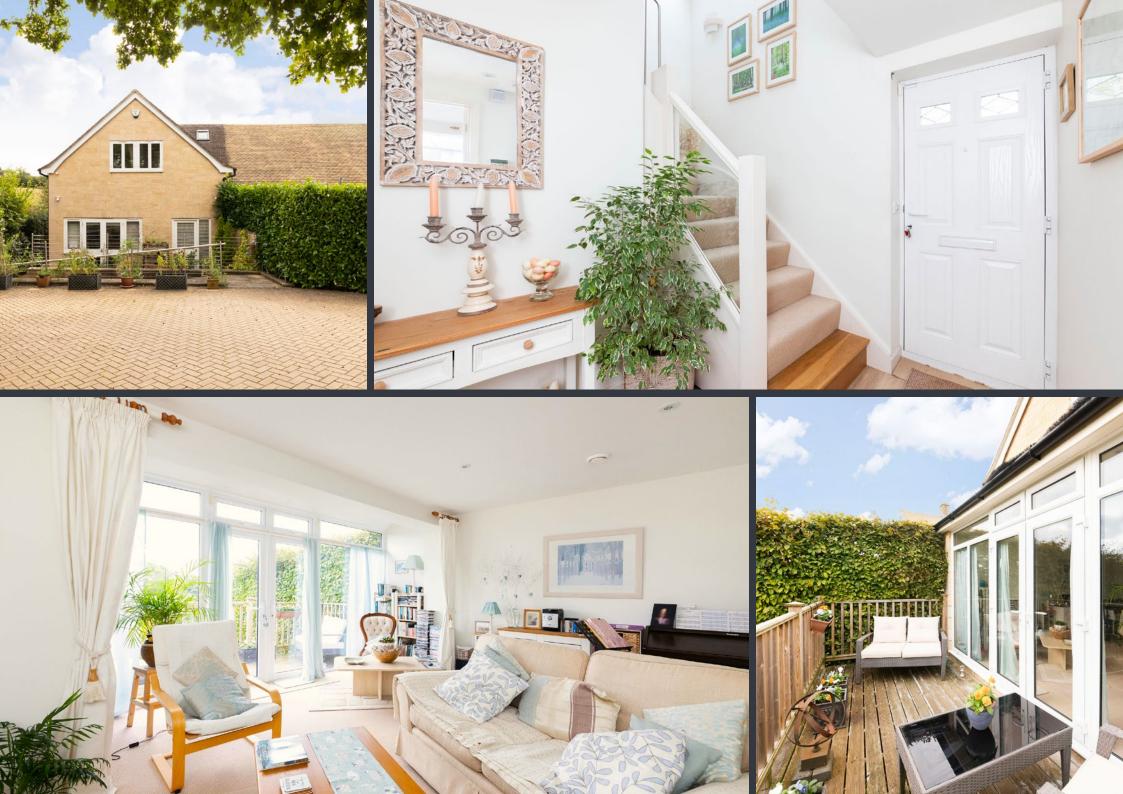

## **CHARLBURY** Charlbury Station c.1 mile Oxford 15.5 miles

A bespoke built house in a discreet much coveted location with fine views on the edge of Charlbury. This property represents the perfect investment as a second or retirement home, or for a professional seeking a semi-rural base with good access to a rail connection. The house has a contemporary interior with 2 reception rooms including an impressive "social" kitchen space, 3 good bedrooms,

GUIDE PRICE: £695,000

2 baths. Under floor heating. Wonderful open views to the South and the property is gated with extensive parking. Secluded picturesque gardens.

(TOTAL FLOOR AREA: c.1244 sq ft / 116 m2)