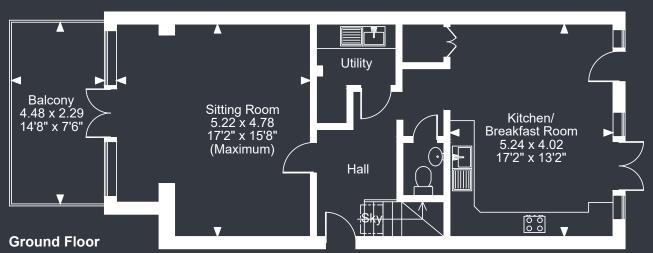

# Freshfields, Woodstoock Road Charlbury, Chipping Norton, Oxfordshire, OX7 3ER Approximate Gross Internal Area

1213 Sq Ft/113 Sq M

Balcony external area = 110 Sq Ft/10 Sq M

**First Floor** 

#### FOR ILLUSTRATIVE PURPOSES ONLY - NOT TO SCALE

The position & size of doors, windows, appliances and other features are approximate only.

\_\_\_\_\_ Denotes restricted head height

© ehouse. Unauthorised reproduction prohibited. Drawing ref. dig/8586434/SS