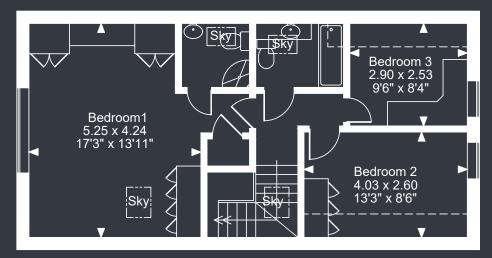

# Freshfields, Woodstoock Road Charlbury, Chipping Norton, Oxfordshire, OX7 3ER Approximate Gross Internal Area

1213 Sq Ft/113 Sq M

Balcony external area = 110 Sq Ft/10 Sq M

**First Floor** 

#### FOR ILLUSTRATIVE PURPOSES ONLY - NOT TO SCALE

The position & size of doors, windows, appliances and other features are approximate only.

\_\_\_\_\_ Denotes restricted head height

© ehouse. Unauthorised reproduction prohibited. Drawing ref. dig/8586434/SS