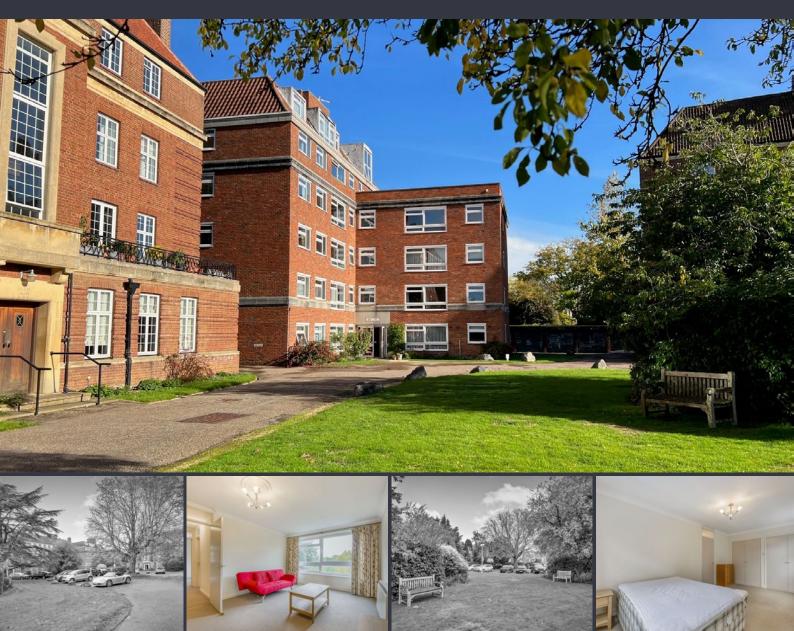

## SET IN THE LEA OF NORTH OXFORD'S ICONIC MANSION BLOCKS

NORTH OXFORD OXFORD CITY CENTRE C.2.3 MILES SUMMERTOWN C.0.6 MILE OXFORD PARKWAY STATION C.1.1 MILES

In a bucolic setting setting amidst North Oxford's landmark 'Mansion Blocks', a 3rd floor apartment of good scale with tree and roof top views over the surrounding landscape. A very peaceful setting and accessed via both a lift or staircase, this is a charming location in which to live, within only a walk south in to Summertown with its boutique shopping and coffee shops, or a walk north west to the ancient Port Meadow, on the banks of the River Thames. Reception room / 'social' space of good scale, 2 double bedrooms. Kitchen, Bathroom and an allocated parking space. Quick access to Oxford Parkway Station

- Discreet & peacefully located apartment
- Upper floor tree / roof top views
- A walk to Summertown's restaurants & shops
- A walk to the ancient Port Meadow
- Enduring asset set amongst landmark Oxford buildings
- Elevator Access
- Extended Lease with 144 years remaining
- Current service charge: £2,500pa