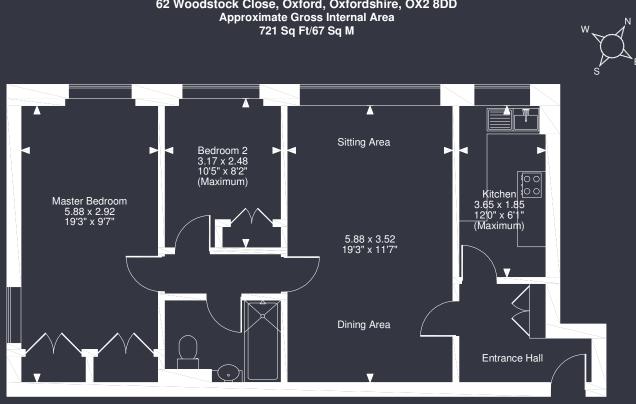

(TOTAL FLOOR AREA: c.721 sq ft / 67 m2)

Contact: Gavin West (t) 01865 510000 (m) 07789 655100 (e) gavin@west-tpc.co.uk

216 Banbury Road Summertown, Oxford OX2 7BY **T:**01865 510000 F:01865 558877 E: oxford@west-tpc.co.uk

# 62 Woodstock Close, Oxford, Oxfordshire, OX2 8DD

### **Third Floor**

#### FOR ILLUSTRATIVE PURPOSES ONLY - NOT TO SCALE

The position & size of doors, windows, appliances and other features are approximate only. © ehouse. Unauthorised reproduction prohibited. Drawing ref. dig/8525150/CJN