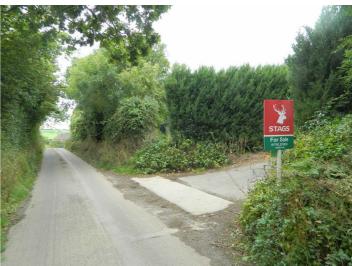

#### DIRECTIONS

From Plymouth take the A379 Kingsbridge Road leading out of the City. Pass through Elburton proceeding towards Brixton. When reaching the outskirts of the village by the petrol station and garage Hilltop cottage lane will be approximately 200 meters on your left hand side. Once you have turned into the lane the plot is another 100 meters on you left.