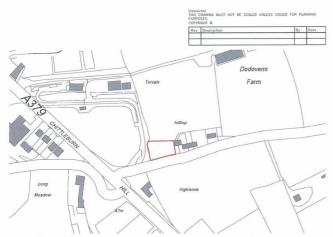

#### DIRECTIONS

From Plymouth take the A379 Kingsbridge Road leading out of the City. Pass through Elburton proceeding towards Brixton. When reaching the outskirts of the village by the petrol station and garage Hilltop cottage lane will be approximately 200 meters on your left hand side. Once you have turned into the lane the plot is another 100 meters on you left.