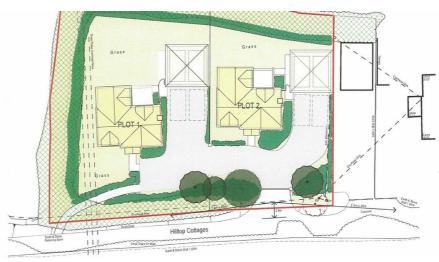

#### DESCRIPTION

The Hilltop Development is a self build plot with planning for two detached houses. Current planning for each plot is for a detached house with a large living room, open plan kitchen diner with separate utility room and study, family bathroom and master bedroom with an en suite.

### PLANNING PERMISSION

Outline Planning Permission was granted by South Hams District Council on 24 June 2019. (REf 2946/18/OPA). A copy is available from the agents. Please note there is a condition of the planning consent that the development shall not take place other than for the construction of self build dwellings.