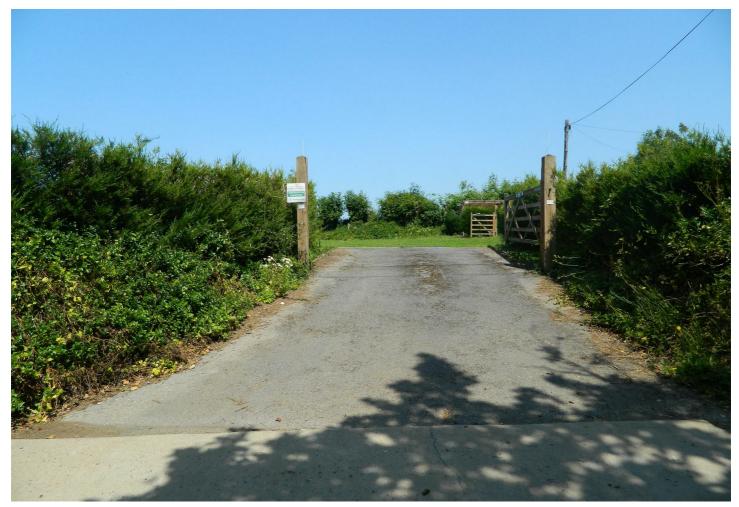

#### DIRECTIONS

From Plymouth take the A379 Kingsbridge Road leading out of the City. Pass through Elburton proceeding towards Brixton. When reaching the outskirts of the village by the petrol station and garage Hilltop cottage lane will be approximately 200 meters on your left hand side. Once you have turned into the lane the plot is another 100 meters on you left.

#### SERVICES

Mains Gas, Mains Electricity and Mains Water connections located in lane next to site.