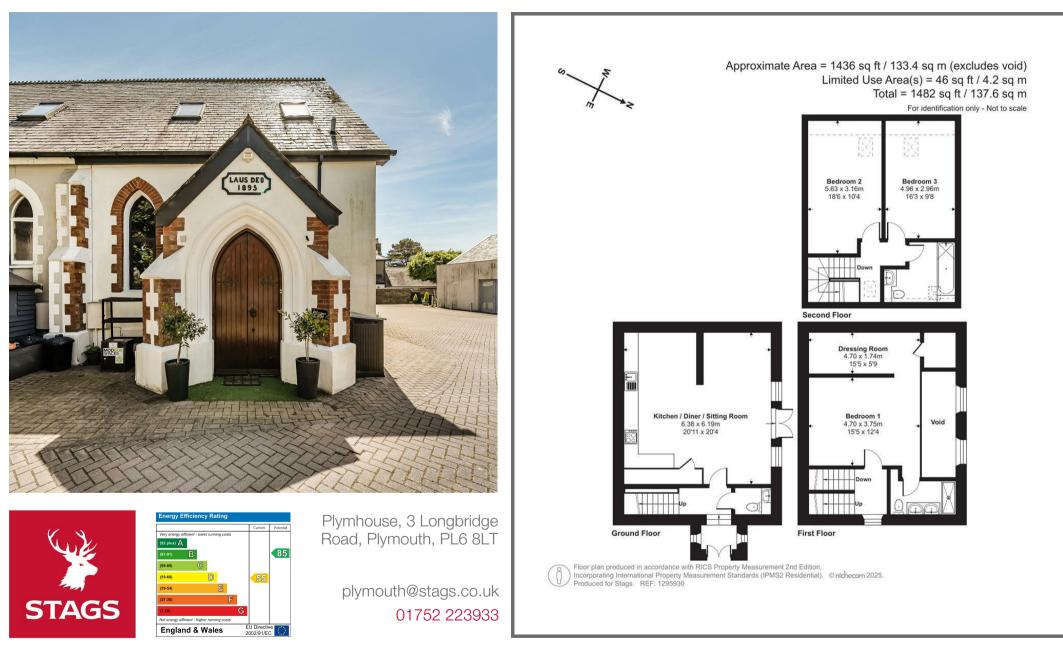

## 2 Chapel Court

## 2 Chapel Court

Landrake, Saltash, PL12 5FD

Saltash Approx. 4. miles Plymouth City Approx. 10 miles Exeter Airport Approx. 55 Miles

A beautifully presented former chapel, renovated and refurbished throughout to an exceptional standard, providing light, spacious and versatile accommodation set traditionally over three floors.

## Guide Price £375,000

The village of Landrake has a thriving community which supports a busy public house, a village store/post office, a well regarded primary school and Church. The surrounding countryside is beautiful and close to the sandy beaches of South East Cornwall with its scenic coastal paths. The maritime City of Plymouth is 10 miles away with excellent shopping facilities, direct railway links to London Paddington (3 Hours) and Cross Channel ferries. Local schooling is also extensive with a good number of schools, both state and independent, in the area, most notably Plymouth College and Mount Kelly in Tavistock. This charming former chapel has been renovated and refurbished throughout to an exceptional standard, providing light, spacious and versatile accommodation set traditionally over three floors. The ground floor has an entrance porch, downstairs cloak room and open plan living space incorporating a modern high specification kitchen, attractive dining/living space and French doors to outside. Stairs rise to the first floor giving access to a modern shower room and the impressive, galleried master bedroom with dressing room. The second floor gives access to an additional, two double bedrooms and a family bathroom. External benefits include off road parking, a small seating area and storage space.