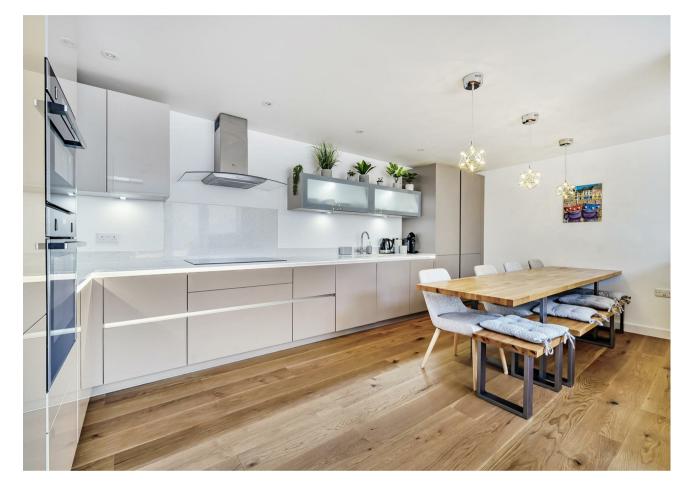

## Guide Price £375,000

The village of Landrake has a thriving community which supports a busy public house, a village store/post office, a well regarded primary school and Church. The surrounding countryside is beautiful and close to the sandy beaches of South East Cornwall with its scenic coastal paths. The maritime City of Plymouth is 10 miles away with excellent shopping facilities, direct railway links to London Paddington (3 Hours) and Cross Channel ferries. Local schooling is also extensive with a good number of schools, both state and independent, in the area, most notably Plymouth College and Mount Kelly in Tavistock. This charming former chapel has been renovated and refurbished throughout to an exceptional standard, providing light, spacious and versatile accommodation set traditionally over three floors. The ground floor has an entrance porch, downstairs cloak room and open plan living space incorporating a modern high specification kitchen, attractive dining/living space and French doors to outside. Stairs rise to the first floor giving access to a modern shower room and the impressive, galleried master bedroom with dressing room. The second floor gives access to an additional, two double bedrooms and a family bathroom. External benefits include off road parking, a small seating area and storage space.