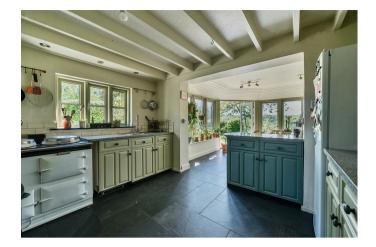

## Offers In Excess Of £800,000

This charming detached property is located in an elevated and peaceful position and yet accessible. The parish of Lanteglos, nestles close to the strikingly beautiful Fowey Estuary amongst the lush and green rolling farmland of South East Cornwall. Fowey is a haven for boating enthusiasts with glorious sailing waters as well as an ideal location for canoes, kayaks and gigs. Furzeball Cottage represents a rare opportunity to acquire a refurbished and extended home with an abundance of character, comprising three attractive reception rooms, four double bedrooms and three bathrooms. A particular feature of the property are the delightful gardens, which have been thoughtfully planted and are well stocked with mature shrubs and plants and boasts a recently built large Garden Studio currently utilised for Yoga classes. Other external benefits include a large double garage with storage and Vegetable garden.