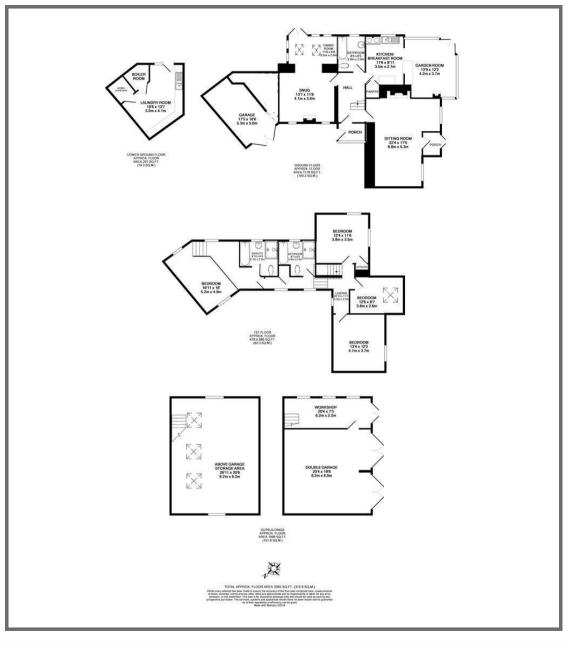

- Well Presented Detached Cottage
  Three Reception rooms
- Four Bedrooms
- Detached Double Garage/Workshop with Storage Area Above
- Council Tax Band F

- Three Bathrooms
- Yoga Studio
- Freehold

## Offers In Excess Of £800,000

This charming detached property is located in an elevated and peaceful position and yet accessible. The parish of Lanteglos, nestles close to the strikingly beautiful Fowey Estuary amongst the lush and green rolling farmland of South East Cornwall. Fowey is a haven for boating enthusiasts with glorious sailing waters as well as an ideal location for canoes, kayaks and gigs. Furzeball Cottage represents a rare opportunity to acquire a refurbished and extended home with an abundance of character, comprising three attractive reception rooms, four double bedrooms and three bathrooms. A particular feature of the property are the delightful gardens, which have been thoughtfully planted and are well stocked with mature shrubs and plants and boasts a recently built large Garden Studio currently utilised for Yoga classes. Other external benefits include a large double garage with storage and Vegetable garden.