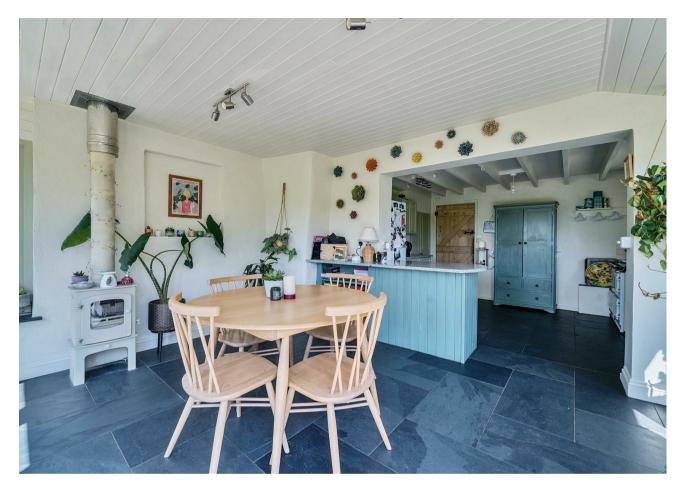

## Offers In Excess Of £800,000

This charming detached property is located in an elevated and peaceful position and yet accessible. The parish of Lanteglos, nestles close to the strikingly beautiful Fowey Estuary amongst the lush and green rolling farmland of South East Cornwall. Fowey is a haven for boating enthusiasts with glorious sailing waters as well as an ideal location for canoes, kayaks and gigs. Furzeball Cottage represents a rare opportunity to acquire a refurbished and extended home with an abundance of character, comprising three attractive reception rooms, four double bedrooms and three bathrooms. A particular feature of the property are the delightful gardens, which have been thoughtfully planted and are well stocked with mature shrubs and plants and boasts a recently built large Garden Studio currently utilised for Yoga classes. Other external benefits include a large double garage with storage and Vegetable garden.