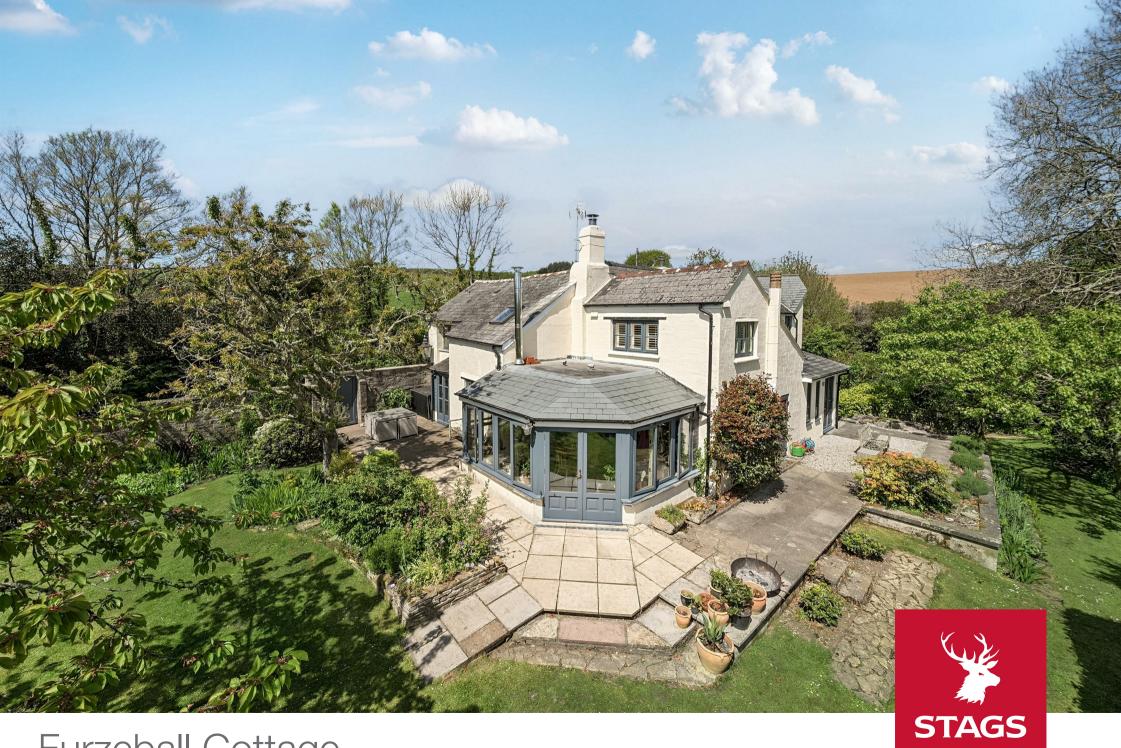

Furzeball Cottage

## Furzeball Cottage

Lanteglos, Fowey, PL23 1NQ

Plymouth City Centre 34 Miles. Exeter Airport 80 Miles. St Austell 18

A delightful, detached four-bedroom cottage situated within generous and attractive grounds of approx.1 acre.

## Offers In Excess Of £800,000

This charming detached property is located in an elevated and peaceful position and yet accessible. The parish of Lanteglos, nestles close to the strikingly beautiful Fowey Estuary amongst the lush and green rolling farmland of South East Cornwall. Fowey is a haven for boating enthusiasts with glorious sailing waters as well as an ideal location for canoes, kayaks and gigs. Furzeball Cottage represents a rare opportunity to acquire a refurbished and extended home with an abundance of character, comprising three attractive reception rooms, four double bedrooms and three bathrooms. A particular feature of the property are the delightful gardens, which have been thoughtfully planted and are well stocked with mature shrubs and plants and boasts a recently built large Garden Studio currently utilised for Yoga classes. Other external benefits include a large double garage with storage and Vegetable garden.