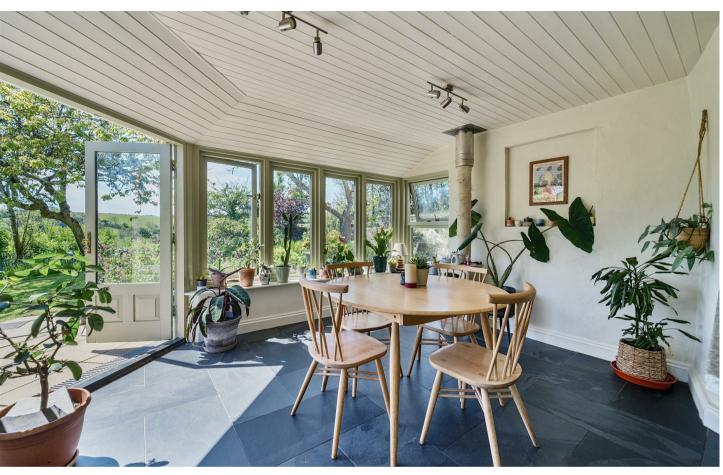

## Offers In Excess Of £800,000

This charming detached property is located in an elevated and peaceful position and yet accessible. The parish of Lanteglos, nestles close to the strikingly beautiful Fowey Estuary amongst the lush and green rolling farmland of South East Cornwall. Fowey is a haven for boating enthusiasts with glorious sailing waters as well as an ideal location for canoes, kayaks and gigs. Furzeball Cottage represents a rare opportunity to acquire a refurbished and extended home with an abundance of character, comprising three attractive reception rooms, four double bedrooms and three bathrooms. A particular feature of the property are the delightful gardens, which have been thoughtfully planted and are well stocked with mature shrubs and plants and boasts a recently built large Garden Studio currently utilised for Yoga classes. Other external benefits include a large double garage with storage and Vegetable garden.