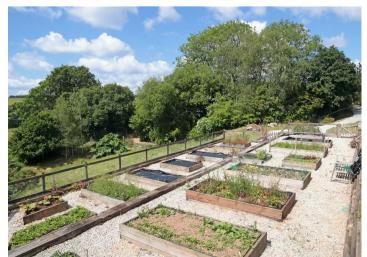

## Offers In Excess Of £800,000

This charming detached property is located in an elevated and peaceful position and yet accessible. The parish of Lanteglos, nestles close to the strikingly beautiful Fowey Estuary amongst the lush and green rolling farmland of South East Cornwall. Fowey is a haven for boating enthusiasts with glorious sailing waters as well as an ideal location for canoes, kayaks and gigs. Furzeball Cottage represents a rare opportunity to acquire a refurbished and extended home with an abundance of character, comprising three attractive reception rooms, four double bedrooms and three bathrooms. A particular feature of the property are the delightful gardens, which have been thoughtfully planted and are well stocked with mature shrubs and plants and boasts a recently built large Garden Studio currently utilised for Yoga classes. Other external benefits include a large double garage with storage and Vegetable garden.