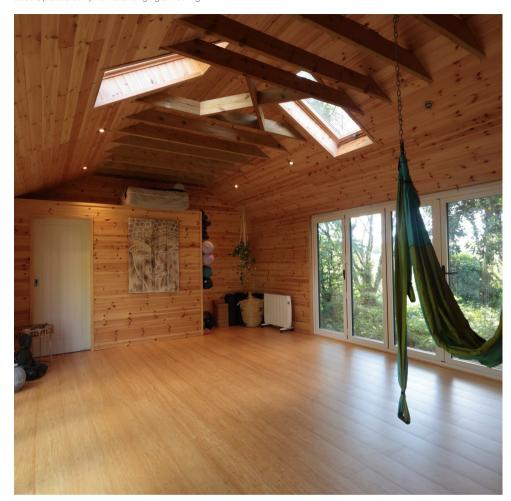

- Well Presented Detached Cottage
  Three Reception rooms
- Four Bedrooms
- Detached Double Garage/Workshop with Storage Area Above
- Council Tax Band F

- Three Bathrooms
- Yoga Studio
- Freehold

## Offers In Excess Of £800,000

This charming detached property is located in an elevated and peaceful position and yet accessible. The parish of Lanteglos, nestles close to the strikingly beautiful Fowey Estuary amongst the lush and green rolling farmland of South East Cornwall. Fowey is a haven for boating enthusiasts with glorious sailing waters as well as an ideal location for canoes, kayaks and gigs. Furzeball Cottage represents a rare opportunity to acquire a refurbished and extended home with an abundance of character, comprising three attractive reception rooms, four double bedrooms and three bathrooms. A particular feature of the property are the delightful gardens, which have been thoughtfully planted and are well stocked with mature shrubs and plants and boasts a recently built large Garden Studio currently utilised for Yoga classes. Other external benefits include a large double garage with storage and Vegetable garden.