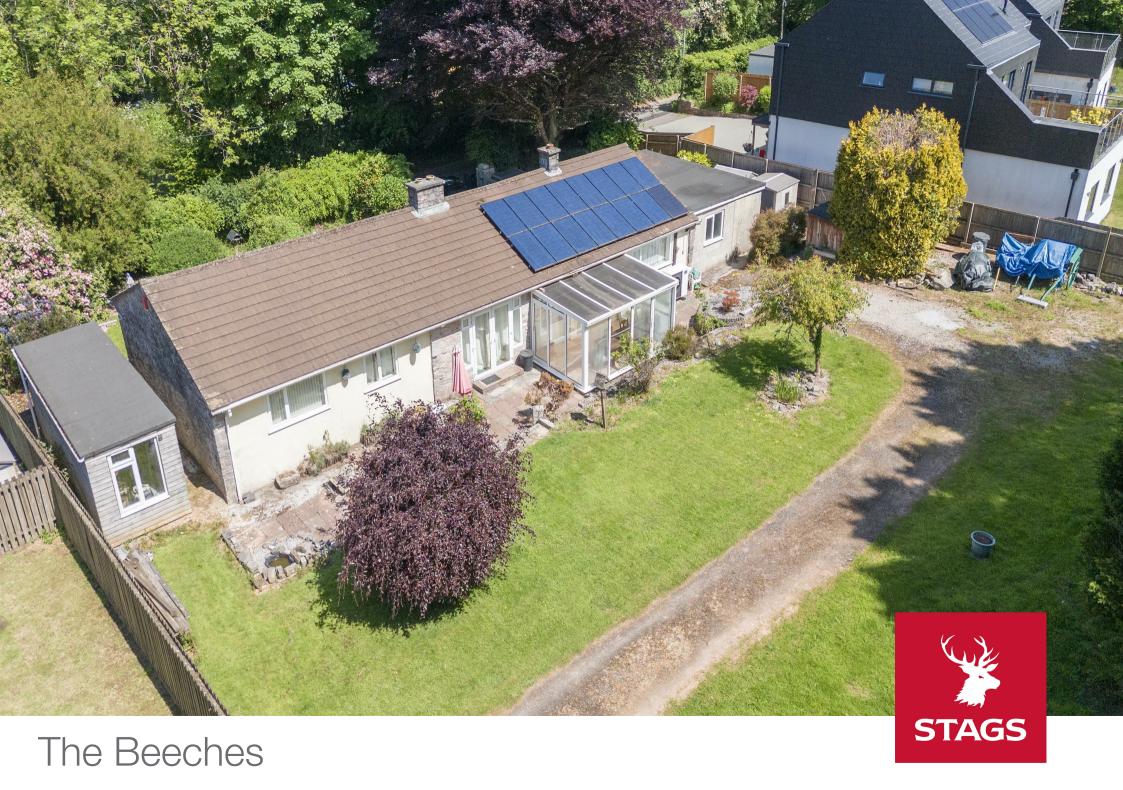

## The Beeches Bickleigh

Roborough, Plymouth, PL6 7AD

Plymouth 7 miles. Derriford Hospital approx. 4 miles. Tavistock approx. 11 miles.

A chain free, detached bungalow of generous proportions situated in a peaceful location a short distance from local amenities, Derriford Hospital & well regarded schools. A fantastic opportunity for those seeking a refurbishment project for a new family home.

## Offers In Excess Of £500,000

Situated within a quite lane on the outskirts of Roborough and within easy commuting distance of Plymouth city centre and Derriford Hospital. Plymouth city centre has a range of shopping, schooling and leisure facilities along with its deep-water marina, regular ferry crossings to Northern France and Spain and a three-hour train service London Paddington train service.

'The Beeches' offers light, spacious and versatile space with all rooms of generous proportions and a wonderful opportunity for those wishing to put their own stamp on a new home. The property offers single storey, versatile accommodation with the additional scope and potential to extend (Subject to Planning Permission) due to being situated on a large plot of approx.0.5 acre. External benefits include parking for multiple vehicles, outbuildings, front driveway and garage. The garden is mainly laid to lawn.