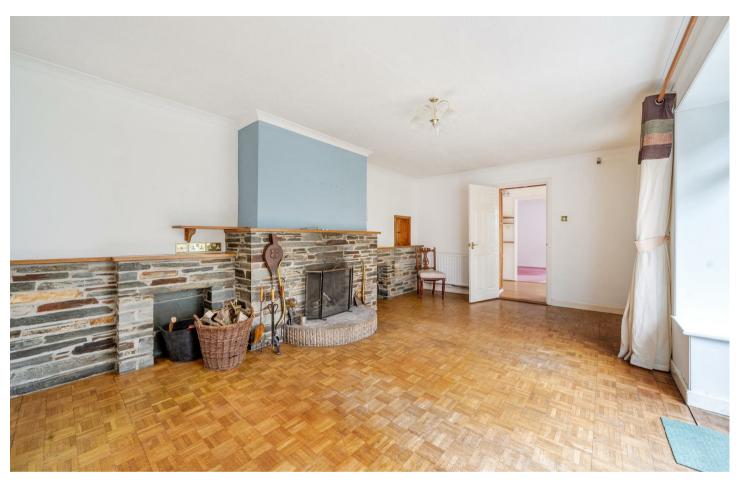

- Detached Bungalow on Large Plot Refurbishment Opportunity
- Two Reception Rooms
- Kitchen & Separate Utility Room
- Large Outbuilding/Workshop
- Freehold

• Council Tax Band E

• Ample Off-Road Parking & Garage

'The Beeches' offers light, spacious and versatile space with all rooms of generous proportions and a wonderful opportunity for those wishing to put their own stamp on a new home. The property offers single storey, versatile accommodation with the additional scope and potential to extend (Subject to Planning Permission) due to being situated on a large plot of approx.0.5 acre. External benefits include parking for multiple vehicles, outbuildings, front driveway and garage. The garden is mainly laid to lawn.

Mains electric & water. Private Drainage. Air Source heat Pump & Open Log Fire. Solar Panels with quarterly feed tariff. Based on the latest data available at Ofcom Superfast broadband and mobile coverage from EE, O2 & Vodafone are available at the property.