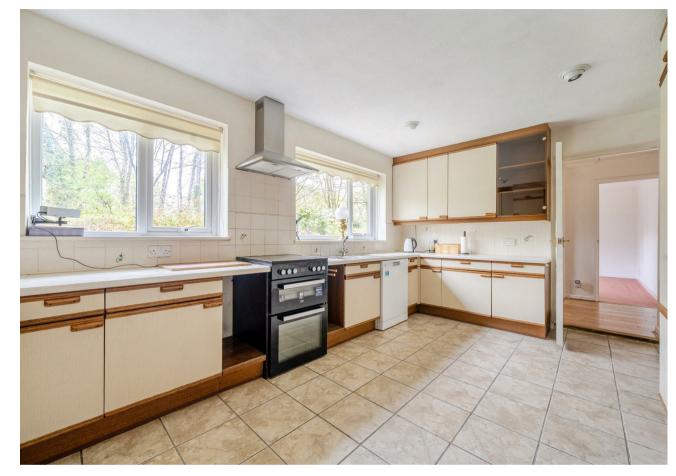

- Detached Bungalow on Large Plot Refurbishment Opportunity
- Two Reception Rooms
- Kitchen & Separate Utility Room
- Large Outbuilding/Workshop
- Freehold

• Council Tax Band E

• Ample Off-Road Parking & Garage

'The Beeches' offers light, spacious and versatile space with all rooms of generous proportions and a wonderful opportunity for those wishing to put their own stamp on a new home. The property offers single storey, versatile accommodation with the additional scope and potential to extend (Subject to Planning Permission) due to being situated on a large plot of approx.0.5 acre. External benefits include parking for multiple vehicles, outbuildings, front driveway and garage. The garden is mainly laid to lawn.