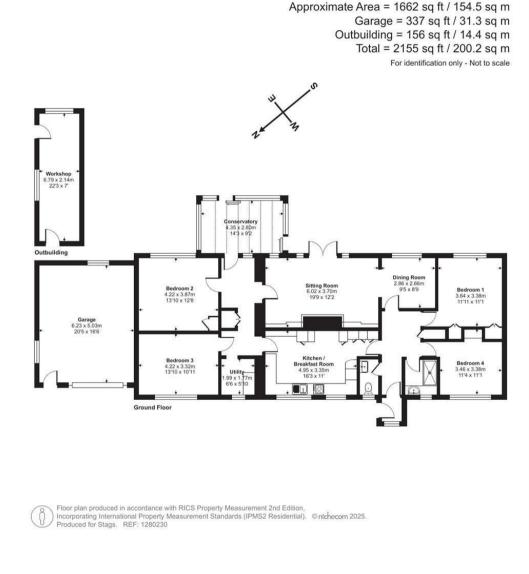

- Detached Bungalow on Large Plot Refurbishment Opportunity
- Two Reception Rooms
- Kitchen & Separate Utility Room
- Large Outbuilding/Workshop
- Freehold

• Council Tax Band E

• Ample Off-Road Parking & Garage

• Four Bedrooms

Chain Free

'The Beeches' offers light, spacious and versatile space with all rooms of generous proportions and a wonderful opportunity for those wishing to put their own stamp on a new home. The property offers single storey, versatile accommodation with the additional scope and potential to extend (Subject to Planning Permission) due to being situated on a large plot of approx.0.5 acre. External benefits include parking for multiple vehicles, outbuildings, front driveway and garage. The garden is mainly laid to lawn.