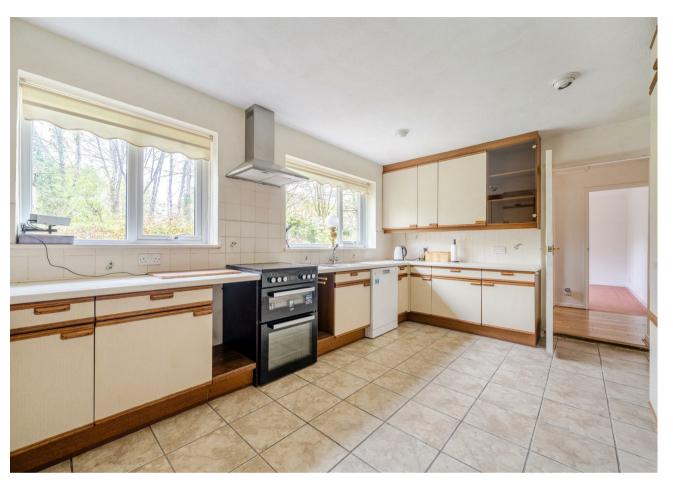

- Detached Bungalow on Large Plot
  Refurbishment Opportunity
- Two Reception Rooms
- Kitchen & Separate Utility Room
- Large Outbuilding/Workshop
- Freehold

- Four Bedrooms
- Ample Off-Road Parking & Garage
- Council Tax Band E
- Chain Free

'The Beeches' offers light, spacious and versatile space with all rooms of generous proportions and a wonderful opportunity for those wishing to put their own stamp on a new home. The property offers single storey, versatile accommodation with the additional scope and potential to extend (Subject to Planning Permission) due to being situated on a large plot of approx.0.5 acre. External benefits include parking for multiple vehicles, outbuildings, front driveway and garage. The garden is mainly laid to lawn.