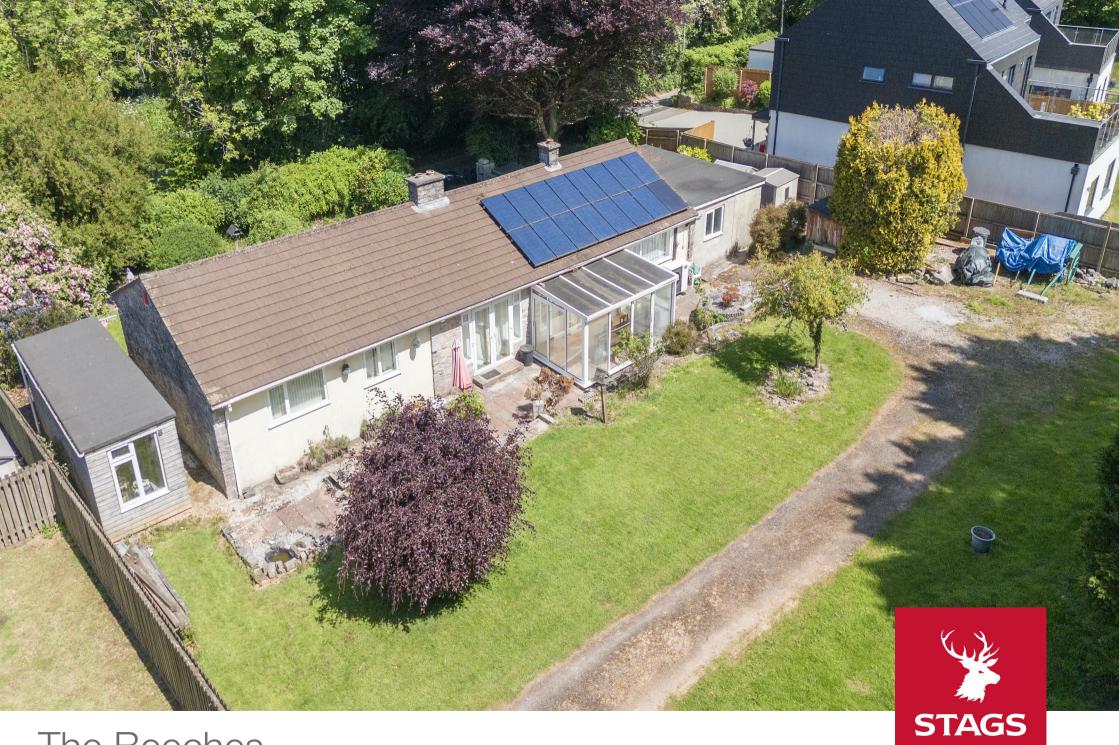

The Beeches

## The Beeches Bickleigh

Roborough, Plymouth, PL6 7AD

Plymouth 7 miles. Derriford Hospital approx. 4 miles. Tavistock approx. 11 miles.

A chain free, detached bungalow of generous proportions situated in a peaceful location a short distance from local amenities, Derriford Hospital & well regarded schools. A fantastic opportunity for those seeking a refurbishment project for a new family home.

'The Beeches' offers light, spacious and versatile space with all rooms of generous proportions and a wonderful opportunity for those wishing to put their own stamp on a new home. The property offers single storey, versatile accommodation with the additional scope and potential to extend (Subject to Planning Permission) due to being situated on a large plot of approx.0.5 acre. External benefits include parking for multiple vehicles, outbuildings, front driveway and garage. The garden is mainly laid to lawn.