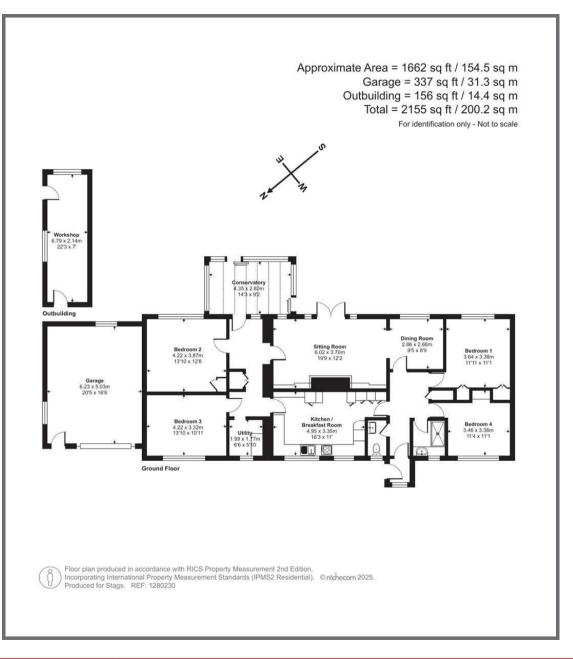

- Detached Bungalow on Large Plot
  Refurbishment Opportunity
- Two Reception Rooms
- Kitchen & Separate Utility Room
- Large Outbuilding/Workshop
- Freehold

- Four Bedrooms
- Ample Off-Road Parking & Garage
- Council Tax Band E
- Chain Free

'The Beeches' offers light, spacious and versatile space with all rooms of generous proportions and a wonderful opportunity for those wishing to put their own stamp on a new home. The property offers single storey, versatile accommodation with the additional scope and potential to extend (Subject to Planning Permission) due to being situated on a large plot of approx.0.5 acre. External benefits include parking for multiple vehicles, outbuildings, front driveway and garage. The garden is mainly laid to lawn.