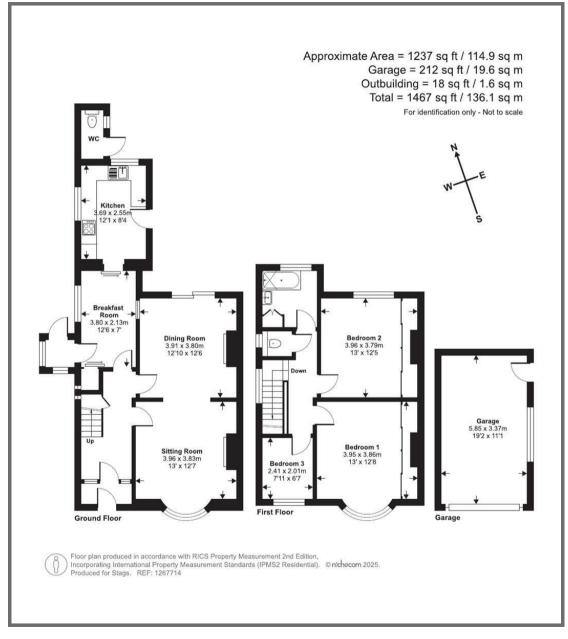

## Offers In Excess Of £350,000

This charming semi-detached property is suited in the ever-popular Bowden Park Road, a well regarded residential area of Crownhill, conveniently close to Garden Centre, Crownhill Shopping area, and within easy access of Derriford Hospital and the A38, providing links to Devon & Cornwall. The property occupies a generous, level plot. Internally the accommodation comprises, fitted kitchen, three good size reception rooms, three bedrooms and a family bathroom with separate W.C. Additional benefits include double glazing and nighttime storage heaters. Externally there is a wider than average, private driveway with an adjacent garage and a pleasant, enclosed rear garden.