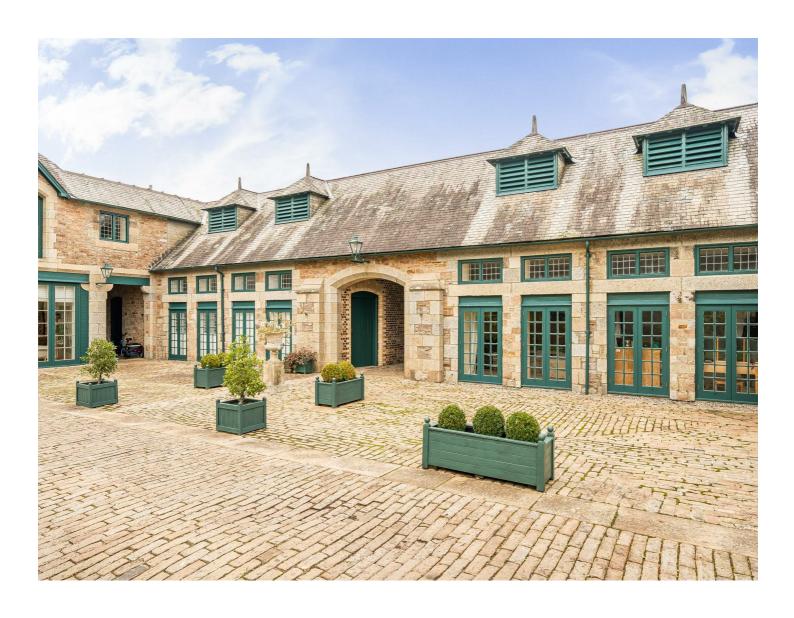

Flat 5 The Stables

Modbury 2 Miles; Kingsbridge 7 Miles; Plymouth 9 Miles; Exeter 36 Miles

An exclusive Grade II Listed, two-bedroom, retirement Apartment for the Over 55s benefiting from use of excellent facilities including a library, outdoor tennis court, croquet lawn and 12 acres of landscaped & maintained gardens.

## SITUATION

Flete House is located in a beautiful area, on the outskirts of Modbury which boasts excellent local amenities.

Kingsbridge has a varied range of shops, services and facilities, whilst the Ocean City of Plymouth offers a comprehensive range of shopping and leisure facilities along with a direct rail service to London Paddington and Brittany Ferry services to both France & Spain. The stunning beaches of the South Hams and South East Cornwall are all within easy reach along with stunning coastal paths to explore.

### **ACCOMMODATION**

This single storey apartment is situated in the most charming courtyard within the grounds of Flete Estate and is just a few moments' walk to the main house and its incredible facilities. The entrance hall of the apartment has steps up to the main hallway, providing access to a generous lounge/diner, shaker style fitted kitchen, two double bedrooms and a four piece bathroom.