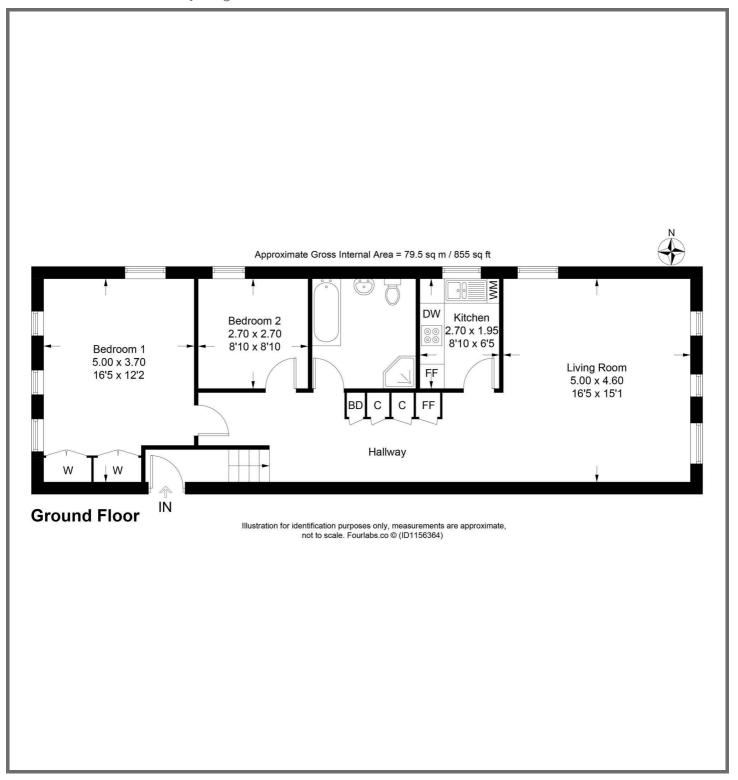

### **ACCOMMODATION**

This single storey apartment is situated in the most charming courtyard within the grounds of Flete Estate and is just a few moments' walk to the main house and its incredible facilities. The entrance hall of the apartment has steps up to the main hallway, providing access to a generous lounge/diner, shaker style fitted kitchen, two double bedrooms and a four piece bathroom.