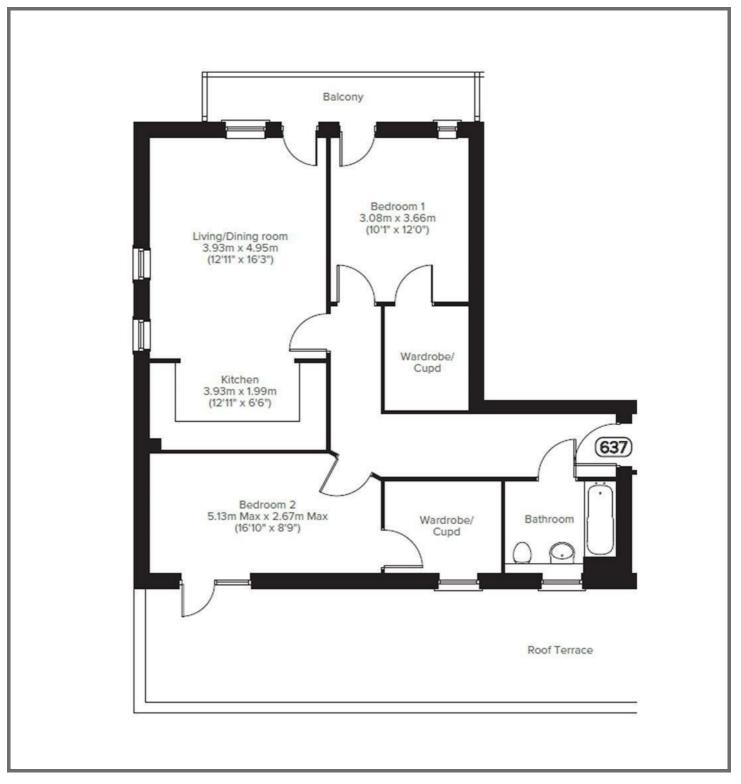

## **ROOM DIMENSIONS**

Living/Dining room - 3.93 x 4.95 metre

Kitchen - 3.93 x 1.99 metre Bedroom One - 3.08 x 3.66 metre Bedroom Two - 5.13 x 2.67 metre