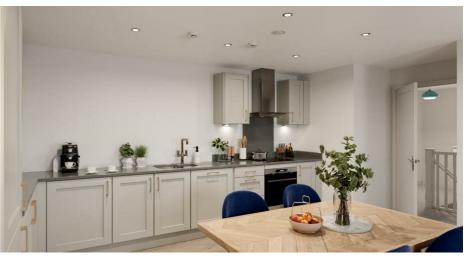

## **DESCRIPTION**

Modern living at its best, the Apartments B2 open plan kitchen/dining/living room is bright and ideal for the way we live today. There are two nicely-proportioned bedrooms, plenty of storage and a modern family-sized bathroom. Perfect for first-time buyers and young professionals.

## **ROOM DIMENSIONS**

Living/Dining room - 3.93 x 4.95 metre

Kitchen - 3.93 x 1.99 metre Bedroom One - 3.08 x 3.66 metre Bedroom Two - 5.13 x 2.67 metre