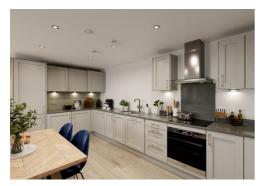

## **DESCRIPTION**

Modern living at its best, the Apartments B2 open plan kitchen/dining/living room is bright and ideal for the way we live today. There are two nicely-proportioned bedrooms, plenty of storage and a modern family-sized bathroom. Perfect for first-time buyers and young professionals.

## **ROOM DIMENSIONS**

Living/Dining room - 3.93 x 4.95 metre

Kitchen - 3.93 x 1.99 metre Bedroom One - 3.08 x 3.66 metre Bedroom Two - 5.13 x 2.67 metre