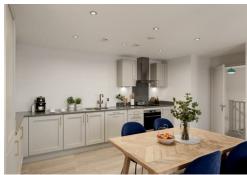

## **DESCRIPTION**

Modern living at its best, the Apartments B2 open plan kitchen/dining/living room is bright and ideal for the way we live today. There are two nicely-proportioned bedrooms, plenty of storage and a modern family-sized bathroom. Perfect for first-time buyers and young professionals.

Open plan living/dining room/Kitchen, bathroom with modern fixtures and fittings

## **ROOM DIMENSIONS**

Living/Dining room - 3.93 x 4.95 metre

Kitchen - 3.93 x 1.99 metre Bedroom One - 3.08 x 3.66 metre Bedroom Two - 5.13 x 2.67 metre