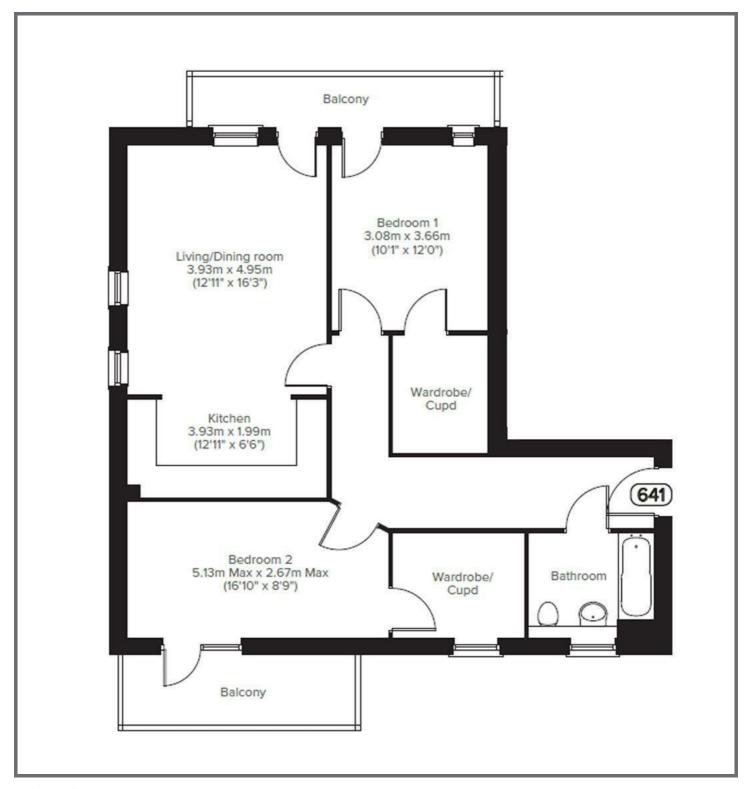

## **ROOM DIMENSIONS**

Living/Dining room - 3.93 x 4.95 metre

Kitchen - 3.93 x 1.99 metre Bedroom One - 3.08 x 3.66 metre Bedroom Two - 5.13 x 2.67 metre