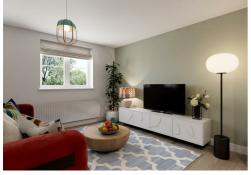

## **DESCRIPTION**

Modern living at its best, the Apartments B2 open plan kitchen/dining/living room is bright and ideal for the way we live today. There are two nicely-proportioned bedrooms, plenty of storage and a modern family-sized bathroom. Perfect for first-time buyers and young professionals.

Open plan living/dining room/Kitchen, bathroom with modern fixtures and fittings

## **ROOM DIMENSIONS**

Living/Dining room - 3.93 x 4.95 metre

Kitchen - 3.93 x 1.99 metre Bedroom One - 3.08 x 3.66 metre Bedroom Two - 5.13 x 2.67 metre