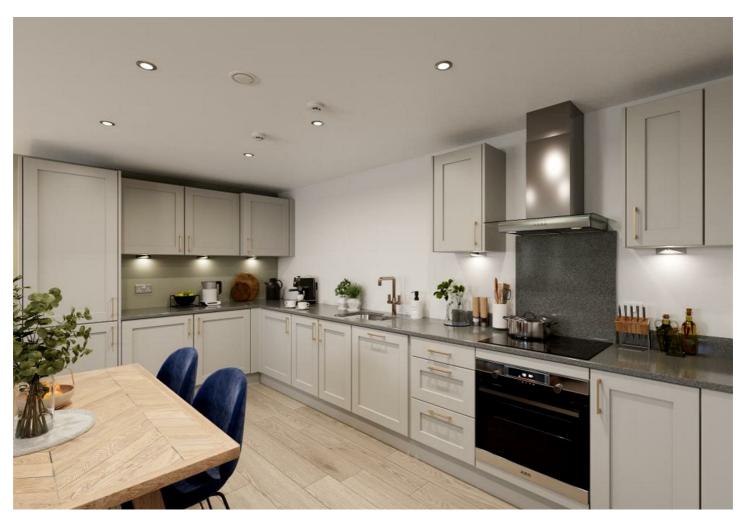

## **DESCRIPTION**

Modern living at its best, the Apartments B2 open plan kitchen/dining/living room is bright and ideal for the way we live today. There are two nicely-proportioned bedrooms, plenty of storage and a modern family-sized bathroom. Perfect for first-time buyers and young professionals.

Open plan living/dining room/Kitchen, bathroom with modern fixtures and fittings

## **ROOM DIMENSIONS**

Living/Dining room - 3.93 x 4.95 metre

Kitchen - 3.93 x 1.99 metre Bedroom One - 3.08 x 3.66 metre Bedroom Two - 5.13 x 2.67 metre