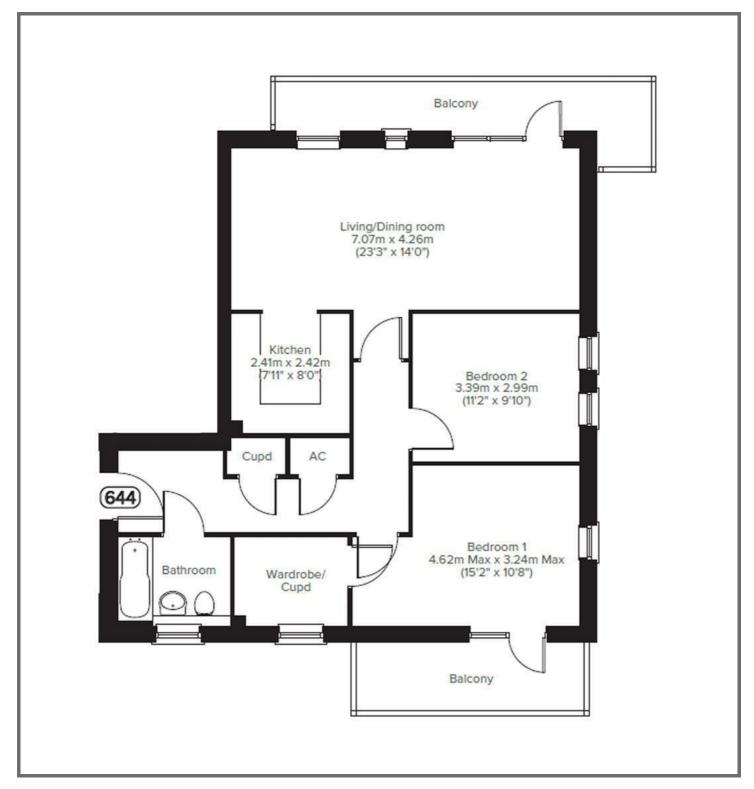

Saltram Meadows

Plymouth City Centre 2.5 miles Devon Expressway 4.2 miles Exeter 43 miles

Bright, spacious two bedroom apartment with balcony's set within an idyllic location, southeast of Plymouth.

- 2 Bedroom First Floor Apartment
- Open Plan Kitchen/Dining/Living Room
- Good Size Bathroom
- Upgrade Package
- Balcony to both Front & Rear
- Access to Roof Terrace
- Ideal First Home
- Energy Efficient Home
- Council Tax Band TBC
- Leasehold

## **DESCRIPTION**

Modern living at its best, the Apartments B2 open plan kitchen/dining/living room is bright and ideal for the way we live today. There are two nicely-proportioned bedrooms, plenty of storage and a modern family-sized bathroom. Perfect for first-time buyers and young professionals.