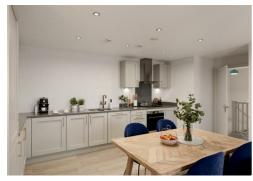

## **DESCRIPTION**

Modern living at its best, the Apartments B2 open plan kitchen/dining/living room is bright and ideal for the way we live today. There are two nicely-proportioned bedrooms, plenty of storage and a modern family-sized bathroom. Perfect for first-time buyers and young professionals.

Open plan living/dining room/Kitchen, bathroom with modern fixtures and fittings