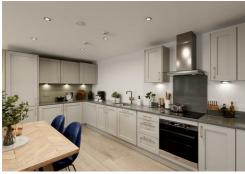

## **DESCRIPTION**

Modern living at its best, the Apartments B2 open plan kitchen/dining/living room is bright and ideal for the way we live today. There are two nicely-proportioned bedrooms, plenty of storage and a modern family-sized bathroom. Perfect for first-time buyers and young professionals.

Open plan living/dining room/Kitchen, bathroom with modern fixtures and fittings