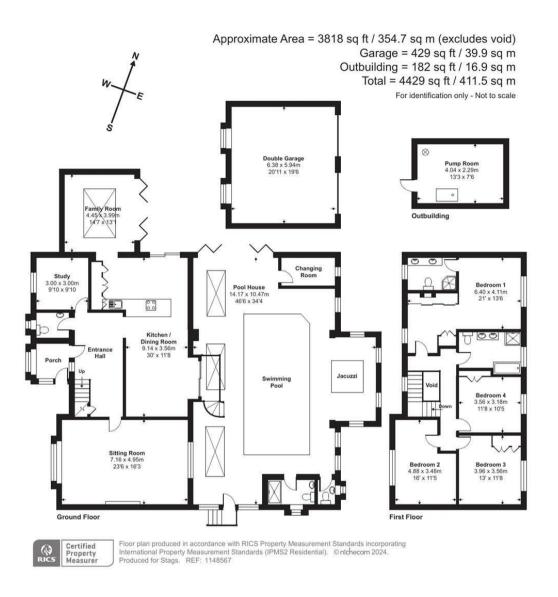

#### **ACCOMMODATION**

Welcome to Ocean House, a spectacular four to five-bedroom detached residence offering unparalleled luxury and privacy. Nestled at the end of a gated private road, this home provides a peaceful and secluded retreat in a prestigious location.

As you enter, via the porch, you ae greeted with its pristine white porcelain floor, which extends into the hallway. The high-end finishes are immediately apparent, with a sleek glass balustrade leading to the upper floor. The hallway seamlessly transitions into a stunning open-plan kitchen and dining area, ideal for entertaining. The modern kitchen features a range of fitted appliances including double ovens, state-of-the-art hob, washing machine and fridge freezer. Adjacent to the kitchen/diner is a versatile family room/reading room, featuring a custom feature wall, built-in bookcase, skylight, and full-length bi-fold doors that open to the rear garden. Additional ground floor amenities include a cinema room with a state-of-the-art media wall and a tropical fish tank that separates the lounge and kitchen, a study or fifth bedroom, and a spacious cloakroom.

On the first floor, you'll find a sanctuary of comfort with three generously sized bedrooms and a magnificent principle suite. The principle suite stands out with bespoke fitted wardrobes and a luxurious en-suite shower room, complete with double basins.

The property also includes a lavish indoor swimming pool complex, located off the dining area, as well as access from both sides of the house. This indoor room features a seven-person jacuzzi, a dedicated gym area, and a beauty salon space. This leisure complex, with its triple aspect views of the garden and surrounding woodland, offers the perfect setting for relaxation and wellness. There is a TV and sound system installed for entertainment. Dual aspect bi-fold doors lead from the complex to a large patio on one side and a serene decked area on the other.

#### **OUTSIDE**

Set on approx. 0.46-acre plot, the outdoor space is both generous and varied, featuring beautifully landscaped gardens and private woodland. The expansive driveway provides parking for six to eight cars, and there is a double garage for additional convenience.