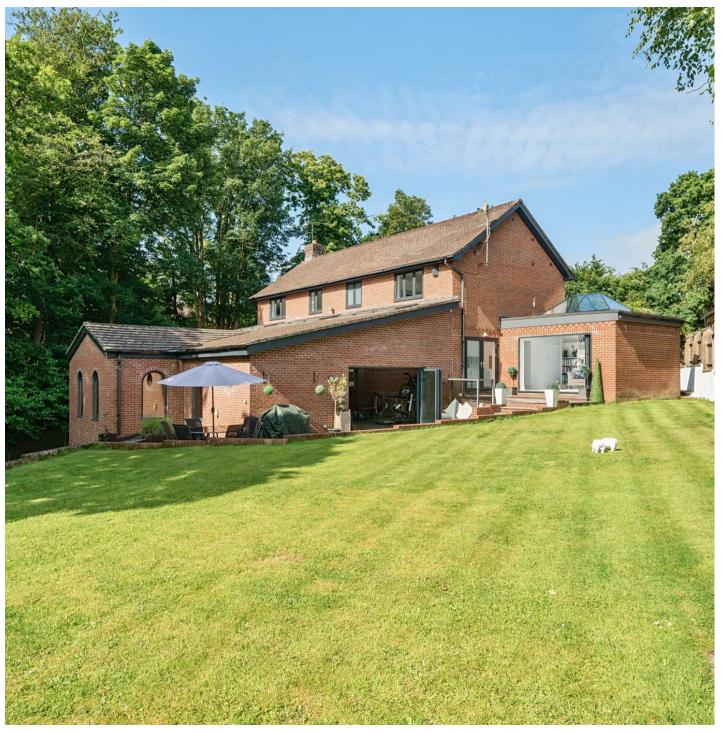

#### **OUTSIDE**

Set on approx. 0.46-acre plot, the outdoor space is both generous and varied, featuring beautifully landscaped gardens and private woodland. The expansive driveway provides parking for six to eight cars, and there is a double garage for additional convenience.