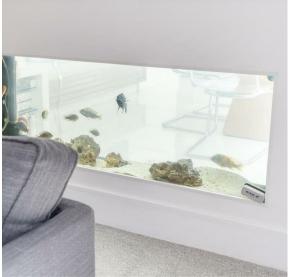

As you enter, via the porch, you ae greeted with its pristine white porcelain floor, which extends into the hallway. The high-end finishes are immediately apparent, with a sleek glass balustrade leading to the upper floor. The hallway seamlessly transitions into a stunning open-plan kitchen and dining area, ideal for entertaining. The modern kitchen features a range of fitted appliances including double ovens, state-of-the-art hob, washing machine and fridge freezer. Adjacent to the kitchen/diner is a versatile family room/reading room, featuring a custom feature wall, built-in bookcase, skylight, and full-length bi-fold doors that open to the rear garden. Additional ground floor amenities include a cinema room with a state-of-the-art media wall and a tropical fish tank that separates the lounge and kitchen, a study or fifth bedroom, and a spacious cloakroom.