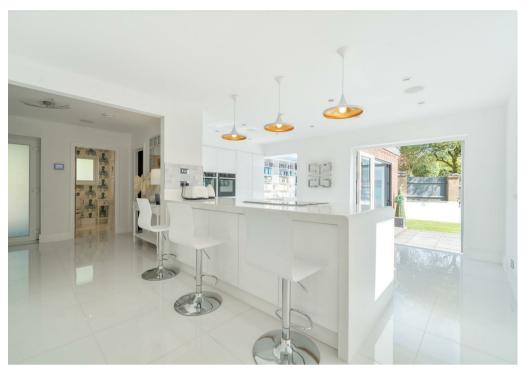

As you enter, via the porch, you ae greeted with its pristine white porcelain floor, which extends into the hallway. The high-end finishes are immediately apparent, with a sleek glass balustrade leading to the upper floor. The hallway seamlessly transitions into a stunning open-plan kitchen and dining area, ideal for entertaining. The modern kitchen features a range of fitted appliances including double ovens, state-of-the-art hob, washing machine and fridge freezer. Adjacent to the kitchen/diner is a versatile family room/reading room, featuring a custom feature wall, built-in bookcase, skylight, and full-length bi-fold doors that open to the rear garden. Additional ground floor amenities include a cinema room with a state-of-the-art media wall and a tropical fish tank that separates the lounge and kitchen, a study or fifth bedroom, and a spacious cloakroom.