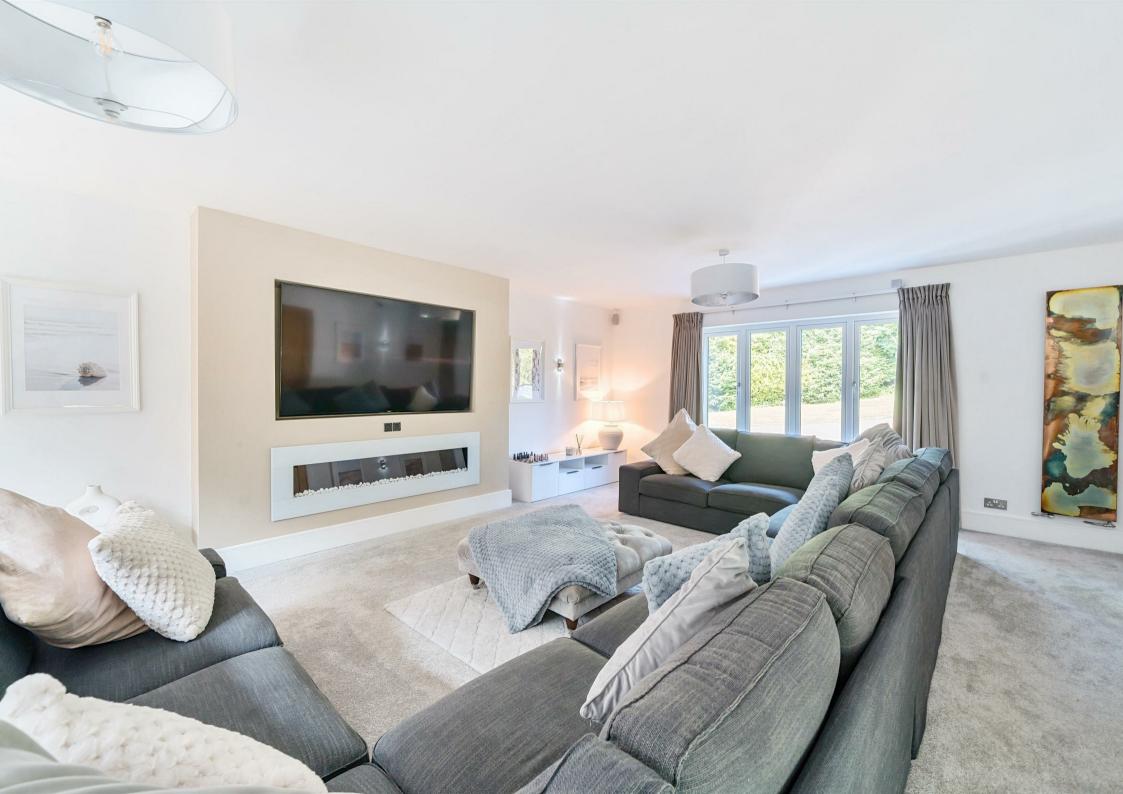

As you enter, via the porch, you ae greeted with its pristine white porcelain floor, which extends into the hallway. The high-end finishes are immediately apparent, with a sleek glass balustrade leading to the upper floor. The hallway seamlessly transitions into a stunning open-plan kitchen and dining area, ideal for entertaining. The modern kitchen features a range of fitted appliances including double ovens, state-of-the-art hob, washing machine and fridge freezer. Adjacent to the kitchen/diner is a versatile family room/reading room, featuring a custom feature wall, built-in bookcase, skylight, and full-length bi-fold doors that open to the rear garden. Additional ground floor amenities include a cinema room with a state-of-the-art media wall and a tropical fish tank that separates the lounge and kitchen, a study or fifth bedroom, and a spacious cloakroom.