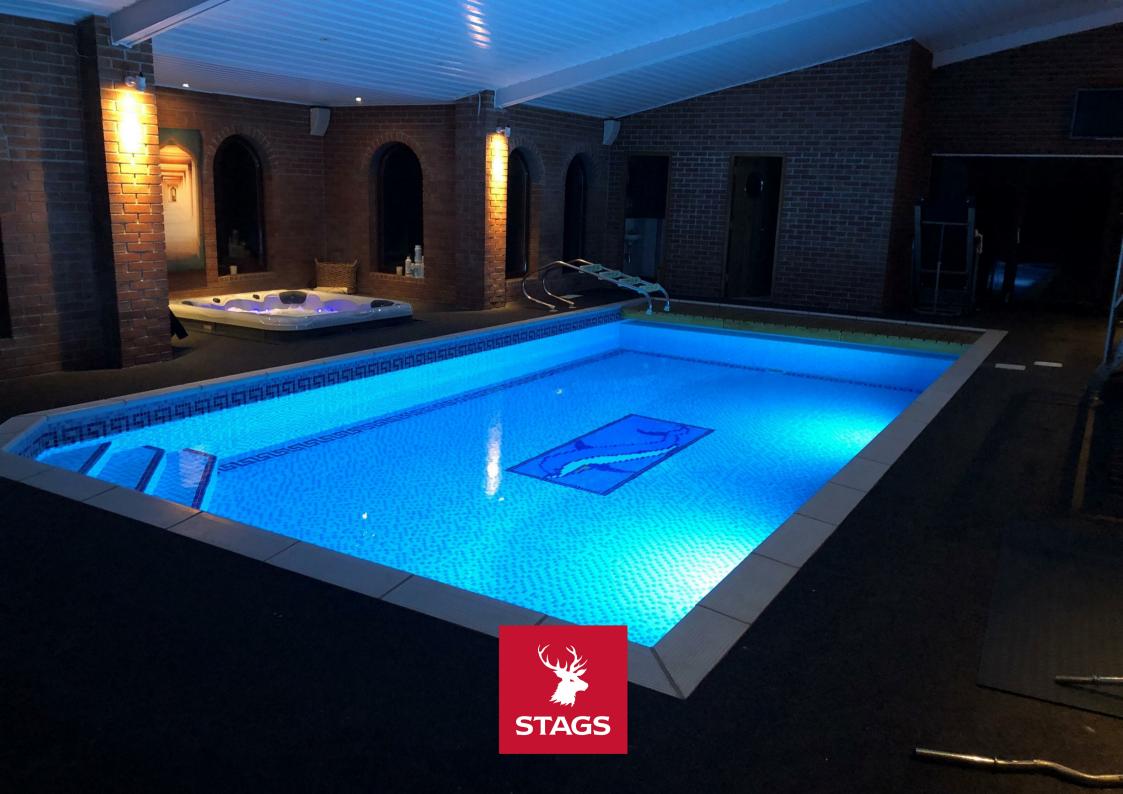

#### **DESCRIPTION**

Experience luxury living in this exquisite four to five-bedroom detached family home located on an exclusive private road. The property features a high-end kitchen/diner with integrated appliances, an impressive indoor swimming pool complex with a jacuzzi/hot tub, a dedicated gym area, parking for up to eight vehicles, and beautifully landscaped gardens.

The property also includes a lavish indoor swimming pool complex, located off the dining area, as well as access from both sides of the house. This indoor room features a seven-person jacuzzi, a dedicated gym area, and a beauty salon space. This leisure complex, with its triple aspect views of the garden and surrounding woodland, offers the perfect setting for relaxation and wellness. There is a TV and sound system installed for entertainment. Dual aspect bi-fold doors lead from the complex to a large patio on one side and a serene decked area on the other.