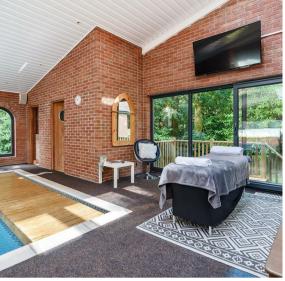

The property also includes a lavish indoor swimming pool complex, located off the dining area, as well as access from both sides of the house. This indoor room features a seven-person jacuzzi, a dedicated gym area, and a beauty salon space. This leisure complex, with its triple aspect views of the garden and surrounding woodland, offers the perfect setting for relaxation and wellness. There is a TV and sound system installed for entertainment. Dual aspect bi-fold doors lead from the complex to a large patio on one side and a serene decked area on the other.