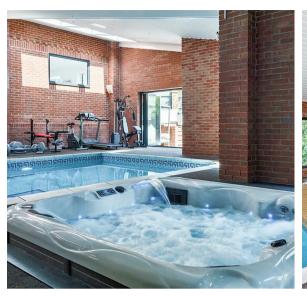

The property also includes a lavish indoor swimming pool complex, located off the dining area, as well as access from both sides of the house. This indoor room features a seven-person jacuzzi, a dedicated gym area, and a beauty salon space. This leisure complex, with its triple aspect views of the garden and surrounding woodland, offers the perfect setting for relaxation and wellness. There is a TV and sound system installed for entertainment. Dual aspect bi-fold doors lead from the complex to a large patio on one side and a serene decked area on the other.