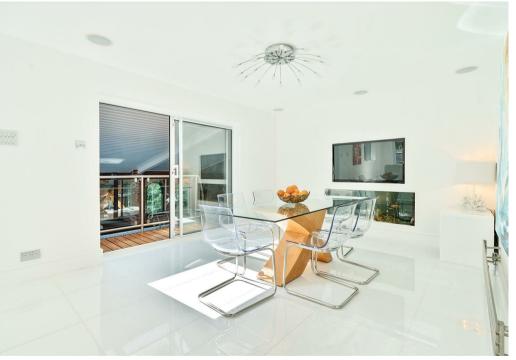

As you enter, via the porch, you ae greeted with its pristine white porcelain floor, which extends into the hallway. The high-end finishes are immediately apparent, with a sleek glass balustrade leading to the upper floor. The hallway seamlessly transitions into a stunning open-plan kitchen and dining area, ideal for entertaining. The modern kitchen features a range of fitted appliances including double ovens, state-of-the-art hob, washing machine and fridge freezer. Adjacent to the kitchen/diner is a versatile family room/reading room, featuring a custom feature wall, built-in bookcase, skylight, and full-length bi-fold doors that open to the rear garden. Additional ground floor amenities include a cinema room with a state-of-the-art media wall and a tropical fish tank that separates the lounge and kitchen, a study or fifth bedroom, and a spacious cloakroom.