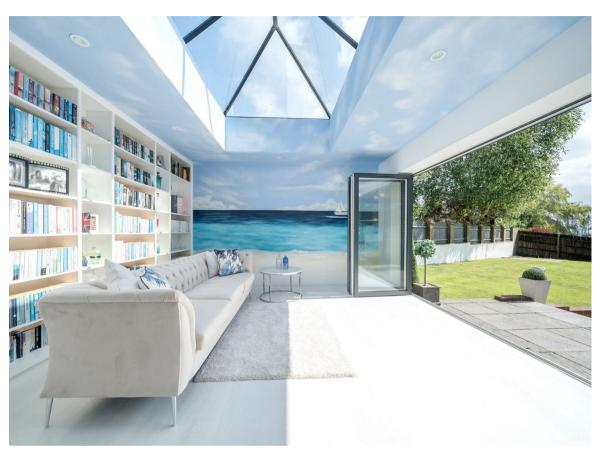

As you enter, via the porch, you ae greeted with its pristine white porcelain floor, which extends into the hallway. The high-end finishes are immediately apparent, with a sleek glass balustrade leading to the upper floor. The hallway seamlessly transitions into a stunning open-plan kitchen and dining area, ideal for entertaining. The modern kitchen features a range of fitted appliances including double ovens, state-of-the-art hob, washing machine and fridge freezer. Adjacent to the kitchen/diner is a versatile family room/reading room, featuring a custom feature wall, built-in bookcase, skylight, and full-length bi-fold doors that open to the rear garden. Additional ground floor amenities include a cinema room with a state-of-the-art media wall and a tropical fish tank that separates the lounge and kitchen, a study or fifth bedroom, and a spacious cloakroom.