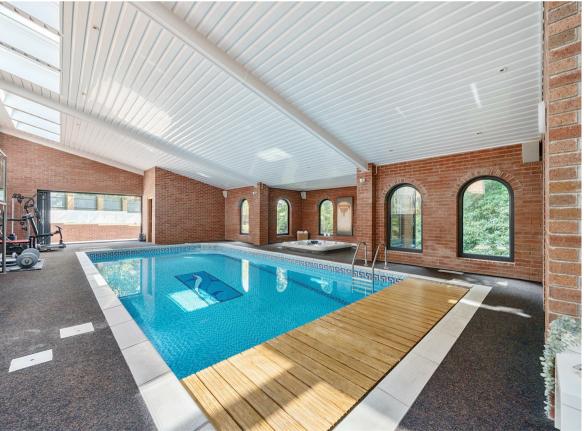

The property also includes a lavish indoor swimming pool complex, located off the dining area, as well as access from both sides of the house. This indoor room features a seven-person jacuzzi, a dedicated gym area, and a beauty salon space. This leisure complex, with its triple aspect views of the garden and surrounding woodland, offers the perfect setting for relaxation and wellness. There is a TV and sound system installed for entertainment. Dual aspect bi-fold doors lead from the complex to a large patio on one side and a serene decked area on the other.