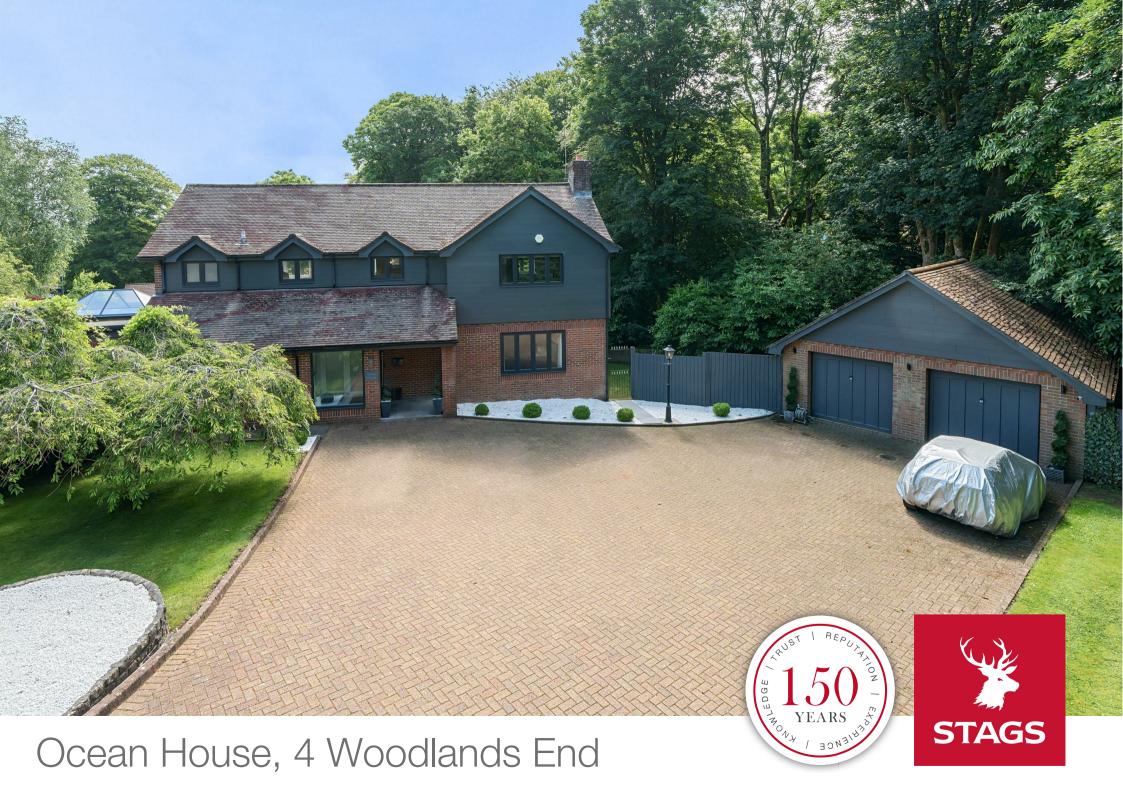

# Ocean House, 4 Woodlands End

Plymouth, PL6 7RE

Plymouth City Centre 5 miles, Plymouth Train Station 7.2 Miles, Exeter Airport 47.3 Miles

Experience luxury in this 4 to 5 bedroom home on a private road, featuring a high-end kitchen, swimming pool with jacuzzi, gym, parking for eight, and landscaped gardens.

#### **DESCRIPTION**

Experience luxury living in this exquisite four to five-bedroom detached family home located on an exclusive private road. The property features a high-end kitchen/diner with integrated appliances, an impressive indoor swimming pool complex with a jacuzzi/hot tub, a dedicated gym area, parking for up to eight vehicles, and beautifully landscaped gardens.

#### **OUTSIDE**

Set on approx. 0.46-acre plot, the outdoor space is both generous and varied, featuring beautifully landscaped gardens and private woodland. The expansive driveway provides parking for six to eight cars, and there is a double garage for additional convenience.