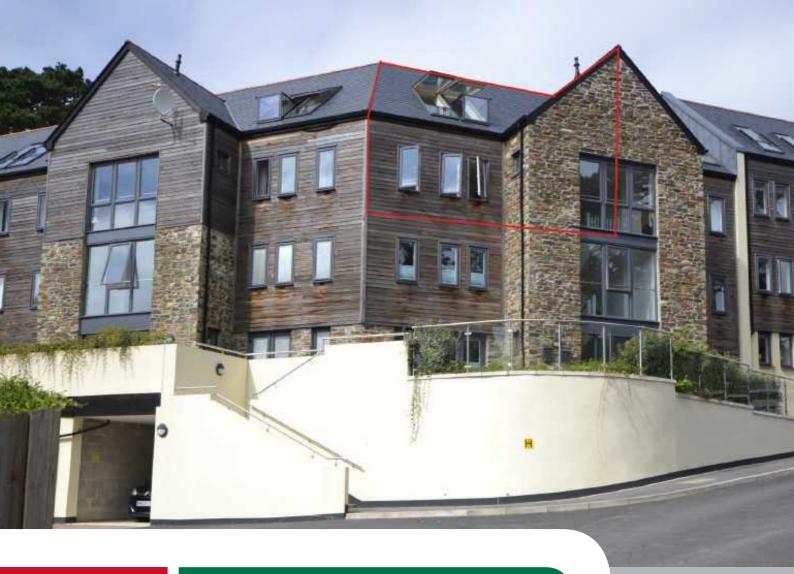

#### SITUATION

35 Boscawen Woods is situated in a highly regarded residential area close to the Truro River at Malpas. The apartment allows a level walk to the centre of the Cathedral City of Truro, an ancient port and market town situated in a valley at the head of the beautiful river bearing its name and dominated by the splendid three-spired cathedral standing at its heart. Forming the retail, administrative and cultural centre of Cornwall this small city offers a comprehensive range of amenities together with the county's leading educational establishments.

#### DESCRIPTION

35 Boscawen Woods is an impressive duplex apartment set within a peaceful wooded setting close the popular park at Malpas and the Truro River. Boasting lovely views through the trees and communal grounds towards the park and river this spacious apartment is located on the first floor. The spacious accommodation arranged over two floors includes a hallway, two double bedrooms (one en-suite), a family bathroom and utility/store room on the first floor. A galleried landing leads to the impressive open plan kitchen/ dining/sitting room on the second floor with Velux windows and push out balcony.