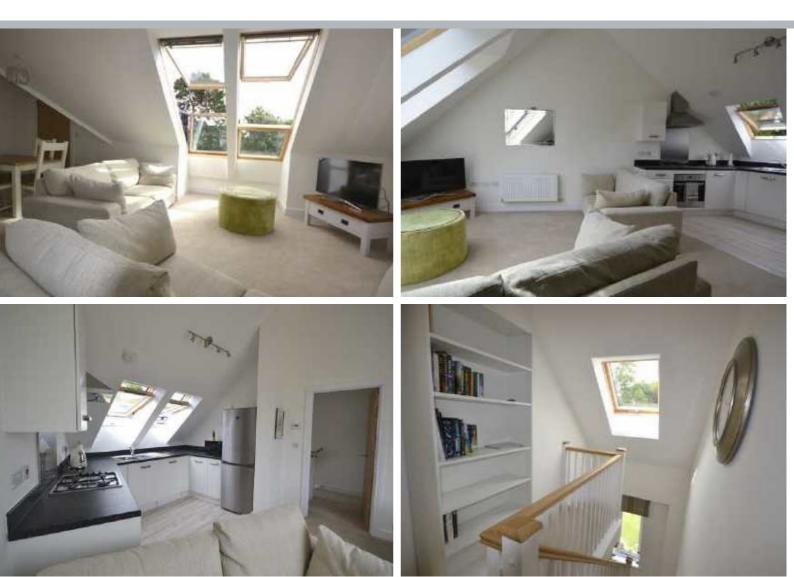

#### GALLERIED LANDING

Stairs lead from the entrance hallway to the galleried landing/library area. Velux light.

#### OPEN PLAN SITTING/DINING/KITCHEN

An impressive open plan bright and airy room with dining and kitchen area. Two velux windows to the rear and two large velux windows to the front, one with a push out balcony. The kitchen has a comprehensive range of cream base and wall units with stainless steel handles. Integral oven, four ring gas hob, stainless steel splash back and extractor fan. Space for fridge/freezer. Two radiators. Large storage cupboard housing boiler.