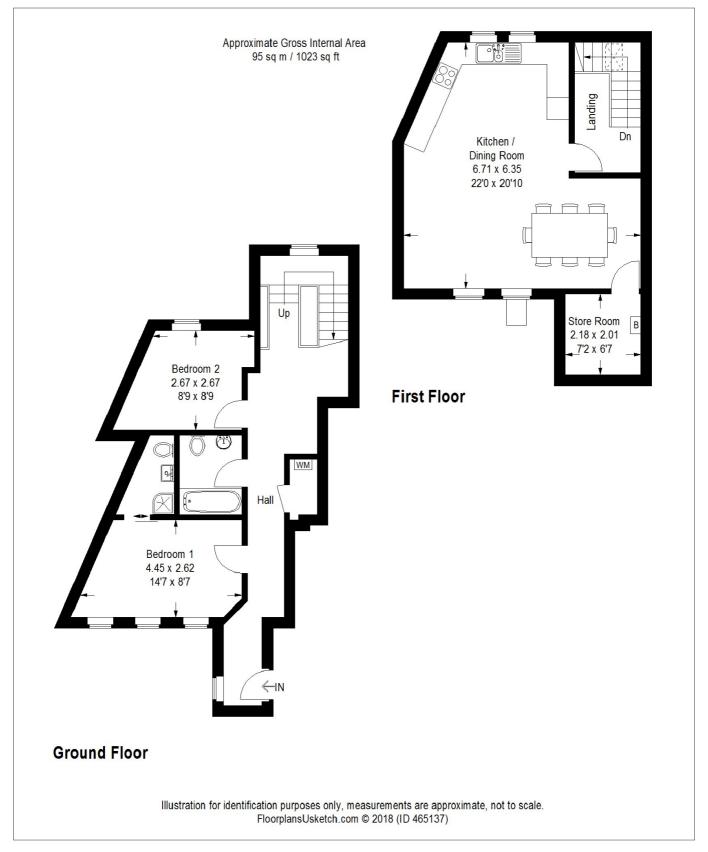

#### DESCRIPTION

35 Boscawen Woods is an impressive duplex apartment set within a peaceful wooded setting close the popular park at Malpas and the Truro River. Boasting lovely views through the trees and communal grounds towards the park and river this spacious apartment is located on the first floor. The spacious accommodation arranged over two floors includes a hallway, two double bedrooms (one en-suite), a family bathroom and utility/store room on the first floor. A galleried landing leads to the impressive open plan kitchen/ dining/sitting room on the second floor with Velux windows and push out balcony.

#### ACCOMMODATION

(With approximate room measurements shown on the floor plan)