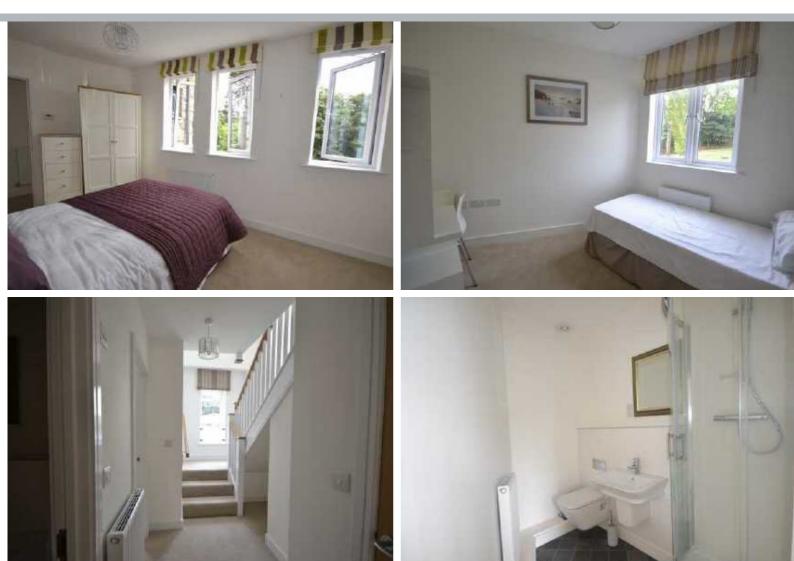

#### **BEDROOM ONE**

Three windows to front. Radiator.

#### **EN-SUITE**

A concealed door leads into a contemporary suite with quadrant shower cubicle, wall hung vanity sink unit and concealed cistern toilet. Part tiled walls. Extractor fan.

#### **BEDROOM 2**

Window to rear. Radiator.

#### ENTRANCE HALL

Window to side. Two radiators. Utility/storage room with plumbing for washing machine. Stairs to first floor. Window to rear on half landing.

#### BATHROOM

A contemporary suite comprising bath, wall hung vanity sink and concealed cistern toilet. Part tiled walls. Extractor fan.