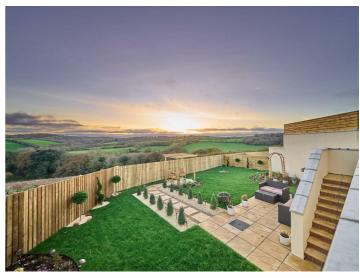

Killow, Plot 34

Truro City

An expansive three bedroom detached home with far reaching views, off road parking, garage and studio room in garden.

- Show Home All contents included!
- Ready to move into
- 3 bedroom 3 storey home
- Fully integrated kitchen with AEG appliances
- Over £30,000 worth of additional upgrades
- Landscape rear garden
- Double Garage
- 10 Year NHBC And LABC Warranty
- New Build
- Part Exchange Available Dependant On Situation

The expansive lower level of the Killow residence is divided into a generously sized open-plan kitchen, dining area, and family room, featuring French doors that open to the garden, along with a separate garden store. The ground floor includes an integrated double garage, a living room with a balcony, a gallery/office space, a utility room, and two bedrooms. Moving up to the first floor, you'll find the primary bedroom with a dressing room.