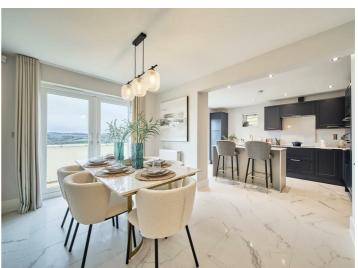

The expansive lower level of the Killow residence is divided into a generously sized open-plan kitchen, dining area, and family room, featuring French doors that open to the garden, along with a separate garden store. The ground floor includes an integrated double garage, a living room with a balcony, a gallery/office space, a utility room, and two bedrooms. Moving up to the first floor, you'll find the primary bedroom with a dressing room.

## **ROOM DIMENSIONS**

Lower Ground Floor: Kitchen - 3.19 x 4.35 metre Dining room - 2.74 x 3.64 metre Family room - 3.6 x 4.34 metre Garden store - 3.0 x 3.81 metre

Ground Floor: (3-bedroom option)

Living room - 3.43 x 4.11 metre Bedroom 2 - 3.03 x 3.22 metre Bedroom 3 - 3.03 x 2.7 metre Gallery/Office - 2.77 x 4.46 metre Garage - 6.1 x 6.0 metre Utility - 3.44 x 2.3 metre