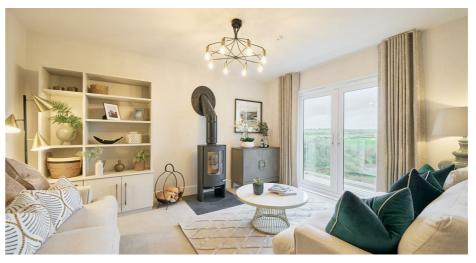

The expansive lower level of the Killow residence is divided into a generously sized open-plan kitchen, dining area, and family room, featuring French doors that open to the garden, along with a separate garden store. The ground floor includes an integrated double garage, a living room with a balcony, a gallery/office space, a utility room, and two bedrooms. Moving up to the first floor, you'll find the primary bedroom with a dressing room.

## **ROOM DIMENSIONS**

Lower Ground Floor: Kitchen - 3.19 x 4.35 metre Dining room - 2.74 x 3.64 metre Family room - 3.6 x 4.34 metre Garden store - 3.0 x 3.81 metre

Ground Floor: (3-bedroom option)

Living room - 3.43 x 4.11 metre Bedroom 2 - 3.03 x 3.22 metre Bedroom 3 - 3.03 x 2.7 metre Gallery/Office - 2.77 x 4.46 metre Garage - 6.1 x 6.0 metre Utility - 3.44 x 2.3 metre