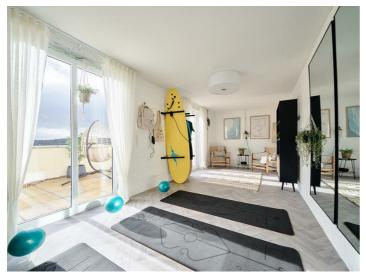

The expansive lower level of the Killow residence is divided into a generously sized open-plan kitchen, dining area, and family room, featuring French doors that open to the garden, along with a separate garden store. The ground floor includes an integrated double garage, a living room with a balcony, a gallery/office space, a utility room, and two bedrooms. Moving up to the first floor, you'll find the primary bedroom with a dressing room.