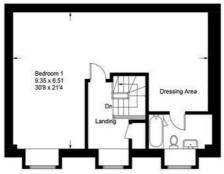

The expansive lower level of the Killow residence is divided into a generously sized open-plan kitchen, dining area, and family room, featuring French doors that open to the garden, along with a separate garden store. The ground floor includes an integrated double garage, a living room with a balcony, a gallery/office space, a utility room, and two bedrooms. Moving up to the first floor, you'll find the primary bedroom with a dressing room.

First Floor: (3-bedroom option)
Bedroom 1 - 9.35 x 6.51 metre

## Approximate Gross Internal Area = 210.2 sq m / 2262 sq ft (Including Garage)

First Floor

Illustration for identification purposes only, measurements are approximate, not to scale. floorplansUsketch.com © (ID1029655)