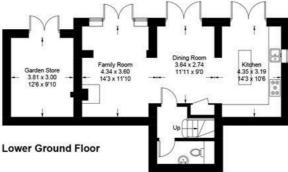

The expansive lower level of the Killow residence is divided into a generously sized open-plan kitchen, dining area, and family room, featuring French doors that open to the garden, along with a separate garden store. The ground floor includes an integrated double garage, a living room with a balcony, a gallery/office space, a utility room, and two bedrooms. Moving up to the first floor, you'll find the primary bedroom with a dressing room.

## **ROOM DIMENSIONS**

Lower Ground Floor: Kitchen - 3.19 x 4.35 metre Dining room - 2.74 x 3.64 metre Family room - 3.6 x 4.34 metre Garden store - 3.0 x 3.81 metre

Ground Floor: (3-bedroom option)

Living room - 3.43 x 4.11 metre Bedroom 2 - 3.03 x 3.22 metre Bedroom 3 - 3.03 x 2.7 metre Gallery/Office - 2.77 x 4.46 metre Garage - 6.1 x 6.0 metre Utility - 3.44 x 2.3 metre