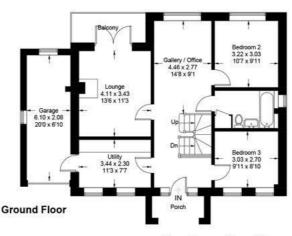

The expansive lower level of the Killow residence is divided into a generously sized open-plan kitchen, dining area, and family room, featuring French doors that open to the garden, along with a separate garden store. The ground floor includes an integrated double garage, a living room with a balcony, a gallery/office space, a utility room, and two bedrooms. Moving up to the first floor, you'll find the primary bedroom with a dressing room.

## **ROOM DIMENSIONS**

Lower Ground Floor: Kitchen - 3.19 x 4.35 metre Dining room - 2.74 x 3.64 metre Family room - 3.6 x 4.34 metre Garden store - 3.0 x 3.81 metre

Ground Floor: (3-bedroom option)

Living room - 3.43 x 4.11 metre Bedroom 2 - 3.03 x 3.22 metre Bedroom 3 - 3.03 x 2.7 metre Gallery/Office - 2.77 x 4.46 metre Garage - 6.1 x 6.0 metre Utility - 3.44 x 2.3 metre