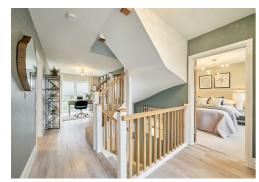

The expansive lower level of the Killow residence is divided into a generously sized open-plan kitchen, dining area, and family room, featuring French doors that open to the garden, along with a separate garden store. The ground floor includes an integrated double garage, a living room with a balcony, a gallery/office space, a utility room, and two bedrooms. Moving up to the first floor, you'll find the primary bedroom with a dressing room.

First Floor: (3-bedroom option)
Bedroom 1 - 9.35 x 6.51 metre