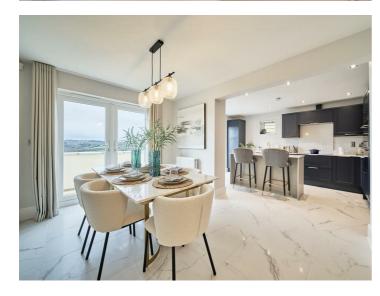

The expansive lower level of the Killow residence is divided into a generously sized open-plan kitchen, dining area, and family room, featuring French doors that open to the garden, along with a separate garden store. The ground floor includes an integrated double garage, a living room with a balcony, a gallery/office space, a utility room, and two bedrooms. Moving up to the first floor, you'll find the primary bedroom with a dressing room.

## **ROOM DIMENSIONS**

Lower Ground Floor: Kitchen - 3.19 x 4.35 metre Dining room - 2.74 x 3.64 metre Family room - 3.6 x 4.34 metre Garden store - 3.0 x 3.81 metre

Ground Floor: (3-bedroom option)

Living room - 3.43 x 4.11 metre Bedroom 2 - 3.03 x 3.22 metre Bedroom 3 - 3.03 x 2.7 metre Gallery/Office - 2.77 x 4.46 metre Garage - 6.1 x 6.0 metre Utility - 3.44 x 2.3 metre