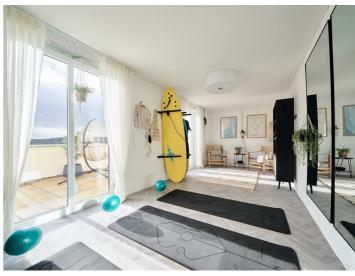

The expansive lower level of the Killow residence is divided into a generously sized open-plan kitchen, dining area, and family room, featuring French doors that open to the garden, along with a separate garden store. The ground floor includes an integrated double garage, a living room with a balcony, a gallery/office space, a utility room, and two bedrooms. Moving up to the first floor, you'll find the primary bedroom with a dressing room.