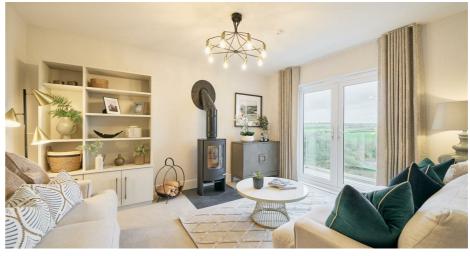

The expansive lower level of the Killow residence is divided into a generously sized open-plan kitchen, dining area, and family room, featuring French doors that open to the garden, along with a separate garden store. The ground floor includes an integrated double garage, a living room with a balcony, a gallery/office space, a utility room, and two bedrooms. Moving up to the first floor, you'll find the primary bedroom with a dressing room.

## **ROOM DIMENSIONS**

Lower Ground Floor: Kitchen - 3.19 x 4.35 metre Dining room - 2.74 x 3.64 metre Family room - 3.6 x 4.34 metre Garden store - 3.0 x 3.81 metre

Ground Floor: (3-bedroom option)

Living room - 3.43 x 4.11 metre Bedroom 2 - 3.03 x 3.22 metre Bedroom 3 - 3.03 x 2.7 metre Gallery/Office - 2.77 x 4.46 metre Garage - 6.1 x 6.0 metre Utility - 3.44 x 2.3 metre