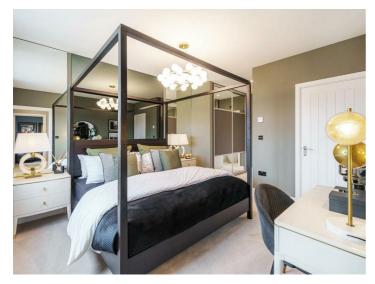

The Tresillian is a superb family home, designed to give you a high level of versatility. The star of the ground floor is a huge open-plan kitchen/dining/living room, with French doors to the garden. There's also a separate utility, study, bedroom four/family room and ample storage. Upstairs, three bedrooms and two bathrooms give plenty of scope for a growing family and for guests. Finally, there's a double garage and balconies to bedrooms one and two.

## **ROOM DIMENSIONS**

Ground Floor
Living room - 3.76 x 5.91 metre
Dining room - 2.77 x 4.31 metre
Kitchen - 3.76 x 5.92 metre
Conservatory - 2.4 x 4.01 metre
Bedroom 4/Family room - 3.79 x 3.71
metre