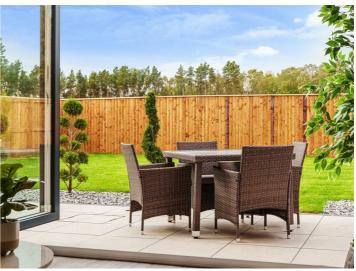

The Tresillian is a superb family home, designed to give you a high level of versatility. The star of the ground floor is a huge open-plan kitchen/dining/living room, with French doors to the garden. There's also a separate utility, study, bedroom four/family room and ample storage. Upstairs, three bedrooms and two bathrooms give plenty of scope for a growing family and for guests. Finally, there's a double garage and balconies to bedrooms one and two.

## **ROOM DIMENSIONS**

Ground Floor
Living room - 3.76 x 5.91 metre
Dining room - 2.77 x 4.31 metre
Kitchen - 3.76 x 5.92 metre
Conservatory - 2.4 x 4.01 metre
Bedroom 4/Family room - 3.79 x 3.71
metre