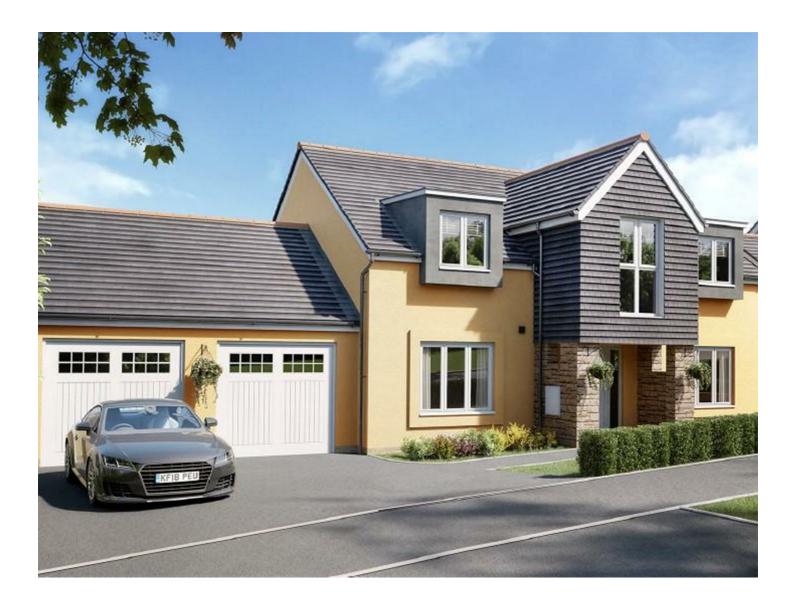

Plot 27

- Five Bedroom + Study
- Detached
- Large Open Plan kitchen/dining/living room
- Conservatory with french doors to garden
- Double Garage and Parking Spaces
- 10 Year NHBC And LABC Warranty
- Part Exchange Available Dependant On Situation
- Proximity To Truro
- Far Reaching Views
- Turn Key Home

## DESCRIPTION

Welcome to Tri Veru, an exclusive development of 24 homes on the outskirts of Truro. A range of three, four and five-bedroom homes, Tri Veru is perfectly positioned to make the most of Truro's amenities and the stunning Cornish landscape.

The Tresillian is a superb family home, designed to give you a high level of versatility. The star of the ground floor is a huge open-plan kitchen/dining/living room, with French doors to the garden. There's also a separate utility, study, bedroom four/family room and ample storage. Upstairs, three bedrooms and two bathrooms give plenty of scope for a growing family and for guests. Finally, there's a double garage and balconies to bedrooms one and two.