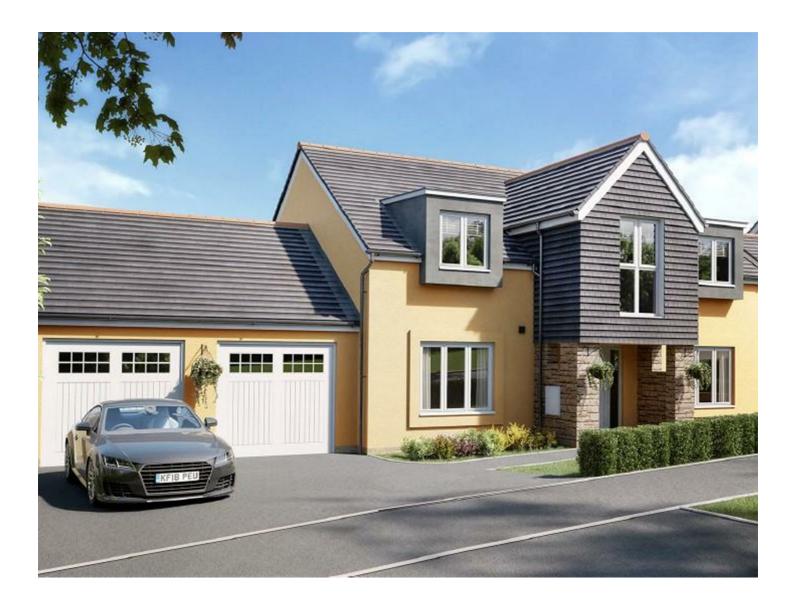

Plot 27

- Five Bedroom + Study
- Detached
- Large Open Plan kitchen/dining/living room
- Conservatory with french doors to garden
- Double Garage and Parking Spaces
- 10 Year NHBC And LABC Warranty
- Part Exchange Available Dependant On Situation
- Proximity To Truro
- Far Reaching Views
- Turn Key Home

## **DESCRIPTION**

Welcome to Tri Veru, an exclusive development of 24 homes on the outskirts of Truro. A range of three, four and five-bedroom homes, Tri Veru is perfectly positioned to make the most of Truro's amenities and the stunning Cornish landscape.

The Tresillian is a superb family home, designed to give you a high level of versatility. The star of the ground floor is a huge open-plan kitchen/dining/living room, with French doors to the garden. There's also a separate utility, study, bedroom four/family room and ample storage. Upstairs, three bedrooms and two bathrooms give plenty of scope for a growing family and for guests. Finally, there's a double garage and balconies to bedrooms one and two.