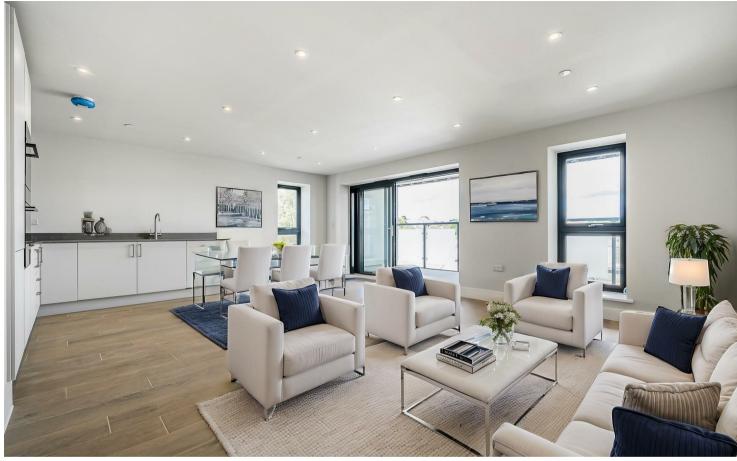

#### DESCRIPTION

Introducing this sleek, three bedroom, new-build, third floor apartment, featuring a grand entrance hall and captivating city views. The open-plan kitchen, dining, and sitting room is perfect for entertaining, with large sliding doors leading onto the balcony. The property offers three generously sized bedrooms. The master bedroom has an en suite shower room and a family bathroom serves the other bedrooms. The hallway also has a storage cupboard and phone/intercom system to unlock the front door to visitors. The building benefits from a lift which stops at each floor. Experience the pinnacle of sophisticated city living!

#### OUTSIDE

This apartment benefits from a spacious balcony to the front of the building as well as use of communal outside space at the rear of the building. The apartment comes with allocated parking plus use of the visitors' bays.