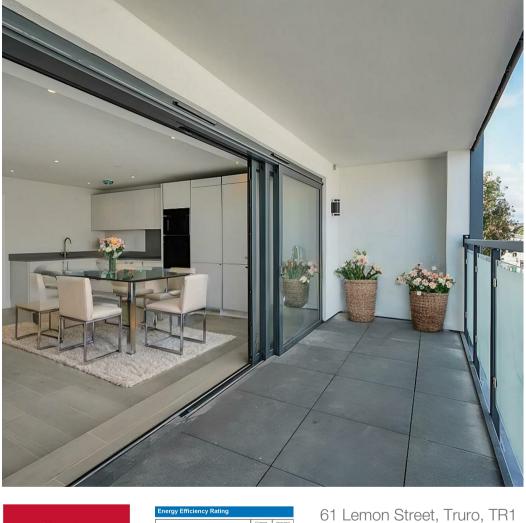

#### OUTSIDE

This apartment benefits from a spacious balcony to the front of the building as well as use of communal outside space at the rear of the building. The apartment comes with allocated parking plus use of the visitors' bays.

#### DESCRIPTION

Introducing this sleek, three bedroom, new-build, third floor apartment, featuring a grand entrance hall and captivating city views. The open-plan kitchen, dining, and sitting room is perfect for entertaining, with large sliding doors leading onto the balcony. The property offers three generously sized bedrooms. The master bedroom has an en suite shower room and a family bathroom serves the other bedrooms. The hallway also has a storage cupboard and phone/intercom system to unlock the front door to visitors. The building benefits from a lift which stops at each floor. Experience the pinnacle of sophisticated city living!