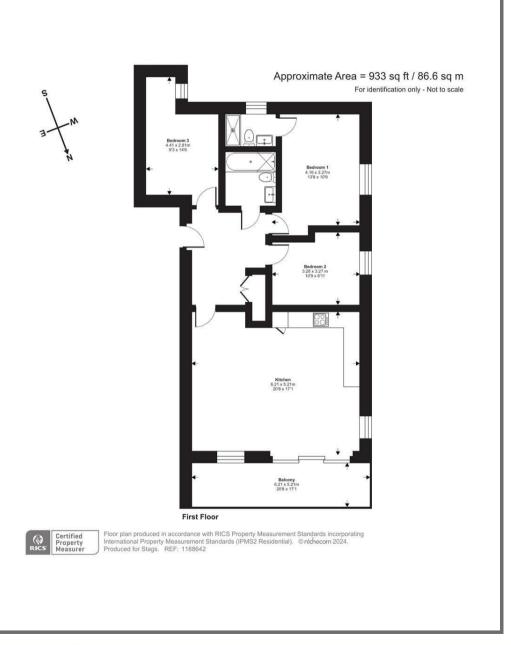

#### DESCRIPTION

Introducing this sleek, three bedroom, new-build, third floor apartment, featuring a grand entrance hall and captivating city views. The open-plan kitchen, dining, and sitting room is perfect for entertaining, with large sliding doors leading onto the balcony. The property offers three generously sized bedrooms. The master bedroom has an en suite shower room and a family bathroom serves the other bedrooms. The hallway also has a storage cupboard and phone/intercom system to unlock the front door to visitors. The building benefits from a lift which stops at each floor. Experience the pinnacle of sophisticated city living!

#### OUTSIDE

This apartment benefits from a spacious balcony to the front of the building as well as use of communal outside space at the rear of the building. The apartment comes with allocated parking plus use of the visitors' bays.