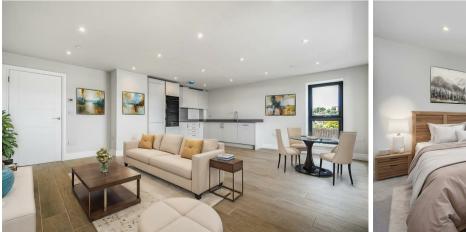

#### DESCRIPTION

Introducing this sleek, three bedroom, new-build, third floor apartment, featuring a grand entrance hall and captivating city views. The open-plan kitchen, dining, and sitting room is perfect for entertaining, with large sliding doors leading onto the balcony. The property offers three generously sized bedrooms. The master bedroom has an en suite shower room and a family bathroom serves the other bedrooms. The hallway also has a storage cupboard and phone/intercom system to unlock the front door to visitors. The building benefits from a lift which stops at each floor. Experience the pinnacle of sophisticated city living!

#### AGENTS NOTE

Some images of rooms have been virtually staged to suggest possibilities, alongside the original photos. The property will be empty of furnishings upon viewing.

IMPORTANT: Stags gives notice that: 1. These particulars are a general guide to the description of the property and are not to be relied upon for any purpose. 2. These particulars do not constitute part of an offer or contract. 3. We have not carried out a structural survey and the services, appliances and fittings have not been tested or assessed. Purchasers must satisfy themselves. 4. All photographs, measurements, floorplans and distances referred to are given as a guide only. 5. It should not be assumed that the property has all necessary planning, building regulation or other consents. 6. Whilst we have tried to describe the property as accurately as possible, if there is anything you have particular concerns over or sensitivities to, or would like further information about, please ask prior to arranging a viewing.