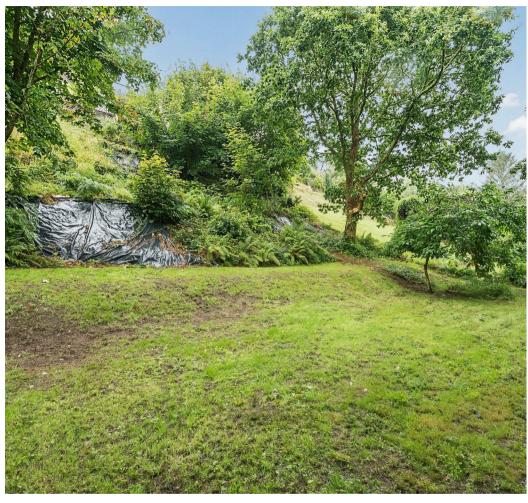

## **OUTSIDE**

Accessed off the property's terrace is a large expanse of garden leading down to the Cober Valley and a river/woodland walk.

The property has a detached, large two storey garage, which can also be accessed by a side door along the pathway leading from the front door of the house. This could be converted into additional living accommodation.