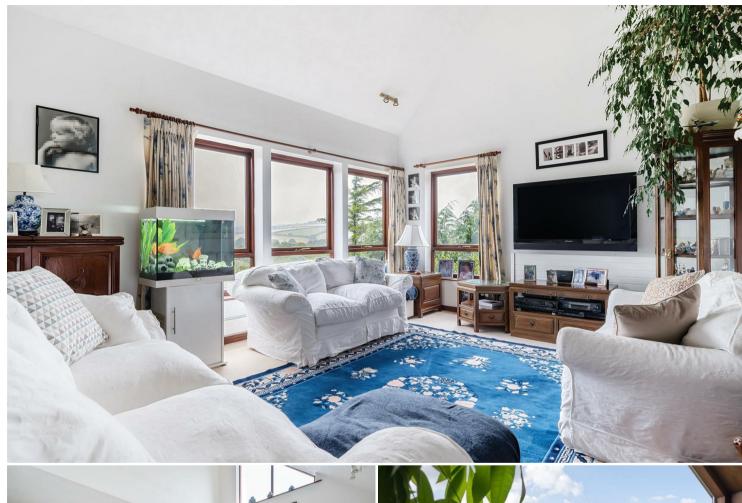

The impressive house offers flexible accommodation, appealing to both families and multi-generational buyers. Its unique design features vaulted ceilings, along with integral galleries that creates a dramatic and exceptional natural light effect. Inside, the property provides an extremely versatile layout, with four/five bedrooms and a superb range of principal reception spaces centered around a spacious sitting room. The kitchen and dining area are generously proportioned, with patio doors leading out to an expansive deck that overlooks the Cober Valley.

The accommodation includes an entrance hallway, a kitchen/dining room, a utility room, a sitting room, the bedrooms (including a master with en-suite), a family bathroom, and a WC.