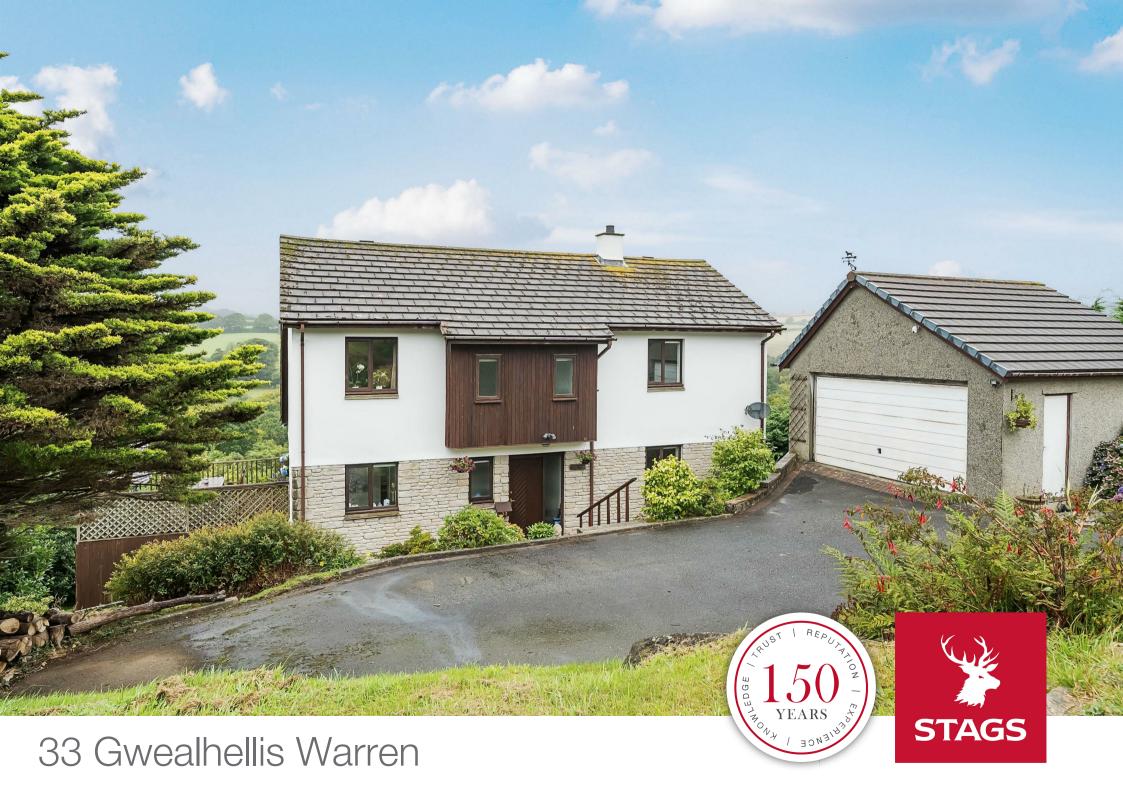

# 33 Gwealhellis Warren

Helston, Cornwall, TR13 8PQ

To be sold for the first time since our vendor had the property built from new. Featuring spacious and adaptable living areas spread across three floors.

#### THE PROPERTY

This exceptional detached three-story, four/five-bedroom family home is situated in the prestigious residential area of Gwealhellis Warren, known for its large and individually designed properties, some of the most desirable in Helston.

## **OUTSIDE**

Accessed off the property's terrace is a large expanse of garden leading down to the Cober Valley and a river/woodland walk.

The property has a detached, large two storey garage, which can also be accessed by a side door along the pathway leading from the front door of the house. This could be converted into additional living accommodation.