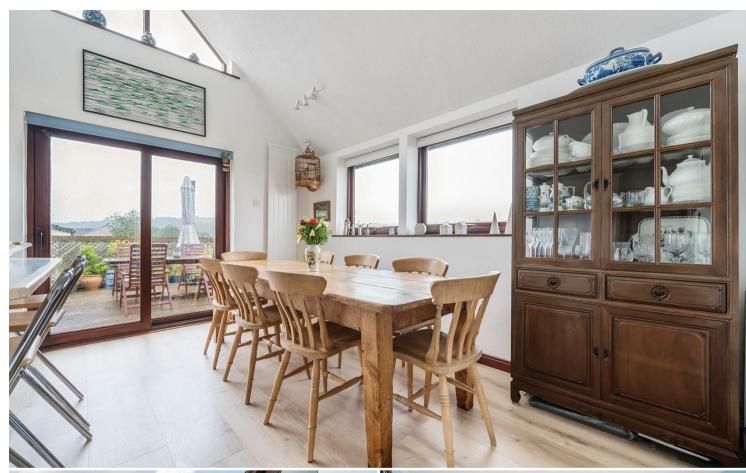

#### THE PROPERTY

This exceptional detached three-story, four/five-bedroom family home is situated in the prestigious residential area of Gwealhellis Warren, known for its large and individually designed properties, some of the most desirable in Helston.

The impressive house offers flexible accommodation, appealing to both families and multi-generational buyers. Its unique design features vaulted ceilings, along with integral galleries that creates a dramatic and exceptional natural light effect. Inside, the property provides an extremely versatile layout, with four/five bedrooms and a superb range of principal reception spaces centered around a spacious sitting room. The kitchen and dining area are generously proportioned, with patio doors leading out to an expansive deck that overlooks the Cober Valley.

The accommodation includes an entrance hallway, a kitchen/dining room, a utility room, a sitting room, the bedrooms (including a master with en-suite), a family bathroom, and a WC.