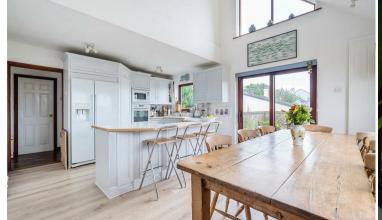

The impressive house offers flexible accommodation, appealing to both families and multi-generational buyers. Its unique design features vaulted ceilings, along with integral galleries that creates a dramatic and exceptional natural light effect. Inside, the property provides an extremely versatile layout, with four/five bedrooms and a superb range of principal reception spaces centered around a spacious sitting room. The kitchen and dining area are generously proportioned, with patio doors leading out to an expansive deck that overlooks the Cober Valley.

The accommodation includes an entrance hallway, a kitchen/dining room, a utility room, a sitting room, the bedrooms (including a master with en-suite), a family bathroom, and a WC.