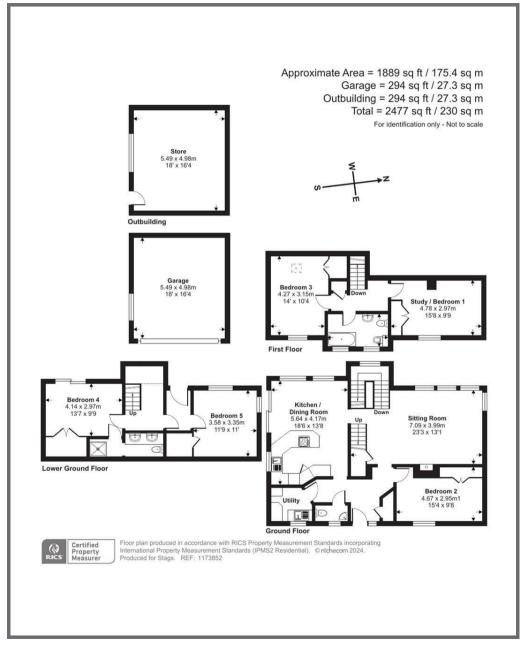

#### THE PROPERTY

This exceptional detached three-story, four/five-bedroom family home is situated in the prestigious residential area of Gwealhellis Warren, known for its large and individually designed properties, some of the most desirable in Helston.

The impressive house offers flexible accommodation, appealing to both families and multi-generational buyers. Its unique design features vaulted ceilings, along with integral galleries that creates a dramatic and exceptional natural light effect. Inside, the property provides an extremely versatile layout, with four/five bedrooms and a superb range of principal reception spaces centered around a spacious sitting room. The kitchen and dining area are generously proportioned, with patio doors leading out to an expansive deck that overlooks the Cober Valley.

The accommodation includes an entrance hallway, a kitchen/dining room, a utility room, a sitting room, the bedrooms (including a master with en-suite), a family bathroom, and a WC.

## **OUTSIDE**

Accessed off the property's terrace is a large expanse of garden leading down to the Cober Valley and a river/woodland walk.

The property has a detached, large two storey garage, which can also be accessed by a side door along the pathway leading from the front door of the house. This could be converted into additional living accommodation.

33 Gwealhellis Warren also offers a useful Workshop area and off road parking.