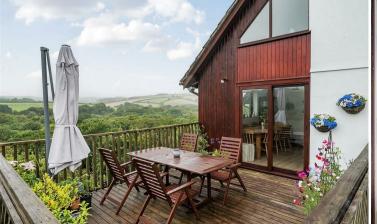

The impressive house offers flexible accommodation, appealing to both families and multi-generational buyers. Its unique design features vaulted ceilings, along with integral galleries that creates a dramatic and exceptional natural light effect. Inside, the property provides an extremely versatile layout, with four/five bedrooms and a superb range of principal reception spaces centered around a spacious sitting room. The kitchen and dining area are generously proportioned, with patio doors leading out to an expansive deck that overlooks the Cober Valley.

## **OUTSIDE**

Accessed off the property's terrace is a large expanse of garden leading down to the Cober Valley and a river/woodland walk.

The property has a detached, large two storey garage, which can also be accessed by a side door along the pathway leading from the front door of the house. This could be converted into additional living accommodation.