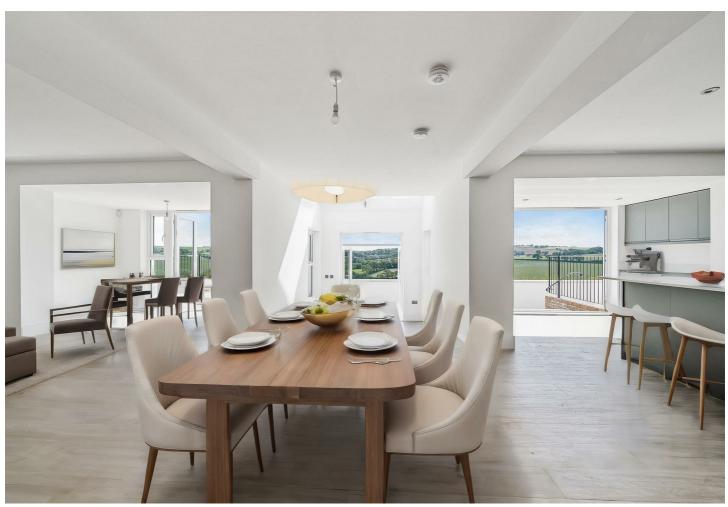

The Whitemoor's standout feature is its stunning open-plan lower ground floor. which includes a conservatory and three sets of doors leading to the garden. The extensive ground floor boasts a living room, utility room, study, bathroom, and two bedrooms. The top floor offers three additional bedrooms and two more bathrooms. Additional amenities include a double garage, two balconies, a garden store, and a dressing room.

## **ROOM DIMENSIONS**

Lower Ground Floor Garden Store - 6.1 x 3.6 metre Family room - 3.55 x 5.88 metre Dining room - 3.24 x 3.52 metre Kitchen - 3.54 x 5.89 metre Conservatory - 2.74 x 2.84 metre Ground Floor