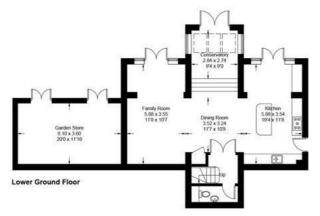

The Whitemoor's standout feature is its stunning open-plan lower ground floor. which includes a conservatory and three sets of doors leading to the garden. The extensive ground floor boasts a living room, utility room, study, bathroom, and two bedrooms. The top floor offers three additional bedrooms and two more bathrooms. Additional amenities include a double garage, two balconies, a garden store, and a dressing room.

## **ROOM DIMENSIONS**

Lower Ground Floor Garden Store - 6.1 x 3.6 metre Family room - 3.55 x 5.88 metre Dining room - 3.24 x 3.52 metre Kitchen - 3.54 x 5.89 metre Conservatory - 2.74 x 2.84 metre Ground Floor