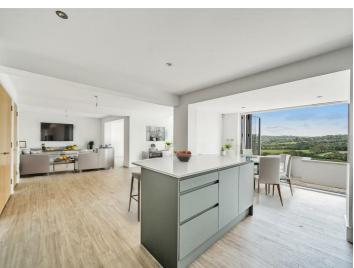

The Whitemoor's standout feature is its stunning open-plan lower ground floor. which includes a conservatory and three sets of doors leading to the garden. The extensive ground floor boasts a living room, utility room, study, bathroom, and two bedrooms. The top floor offers three additional bedrooms and two more bathrooms. Additional amenities include a double garage, two balconies, a garden store, and a dressing room.

## **ROOM DIMENSIONS**

Lower Ground Floor Garden Store - 6.1 x 3.6 metre Family room - 3.55 x 5.88 metre Dining room - 3.24 x 3.52 metre Kitchen - 3.54 x 5.89 metre Conservatory - 2.74 x 2.84 metre Ground Floor