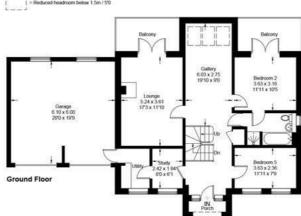

The Whitemoor's standout feature is its stunning open-plan lower ground floor. which includes a conservatory and three sets of doors leading to the garden. The extensive ground floor boasts a living room, utility room, study, bathroom, and two bedrooms. The top floor offers three additional bedrooms and two more bathrooms. Additional amenities include a double garage, two balconies, a garden store, and a dressing room.

Living room - 3.61 x 5.24 metre Gallery - 2.75 x 6.03 metre Study - 1.84 x 2.42 metre Bedroom Two - 3.63 x 3.16 metre Bedroom Five - 3.63 x 2.36 metre

First Floor

Bedroom One - 3.63 x 5.09 metre Bedroom Three - 3.63 x 4.1 metre Bedroom Four - 3.63 x 3.05 metre