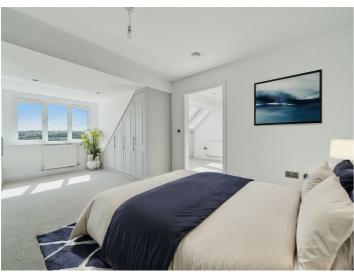

The Whitemoor's standout feature is its stunning open-plan lower ground floor. which includes a conservatory and three sets of doors leading to the garden. The extensive ground floor boasts a living room, utility room, study, bathroom, and two bedrooms. The top floor offers three additional bedrooms and two more bathrooms. Additional amenities include a double garage, two balconies, a garden store, and a dressing room.

Living room - 3.61 x 5.24 metre Gallery - 2.75 x 6.03 metre Study - 1.84 x 2.42 metre Bedroom Two - 3.63 x 3.16 metre Bedroom Five - 3.63 x 2.36 metre

First Floor

Bedroom One - 3.63 x 5.09 metre Bedroom Three - 3.63 x 4.1 metre Bedroom Four - 3.63 x 3.05 metre