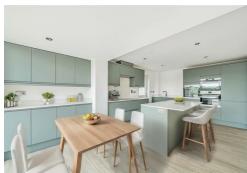

The Whitemoor's standout feature is its stunning open-plan lower ground floor. which includes a conservatory and three sets of doors leading to the garden. The extensive ground floor boasts a living room, utility room, study, bathroom, and two bedrooms. The top floor offers three additional bedrooms and two more bathrooms. Additional amenities include a double garage, two balconies, a garden store, and a dressing room.

## **ROOM DIMENSIONS**

Lower Ground Floor Garden Store - 6.1 x 3.6 metre Family room - 3.55 x 5.88 metre Dining room - 3.24 x 3.52 metre Kitchen - 3.54 x 5.89 metre Conservatory - 2.74 x 2.84 metre Ground Floor