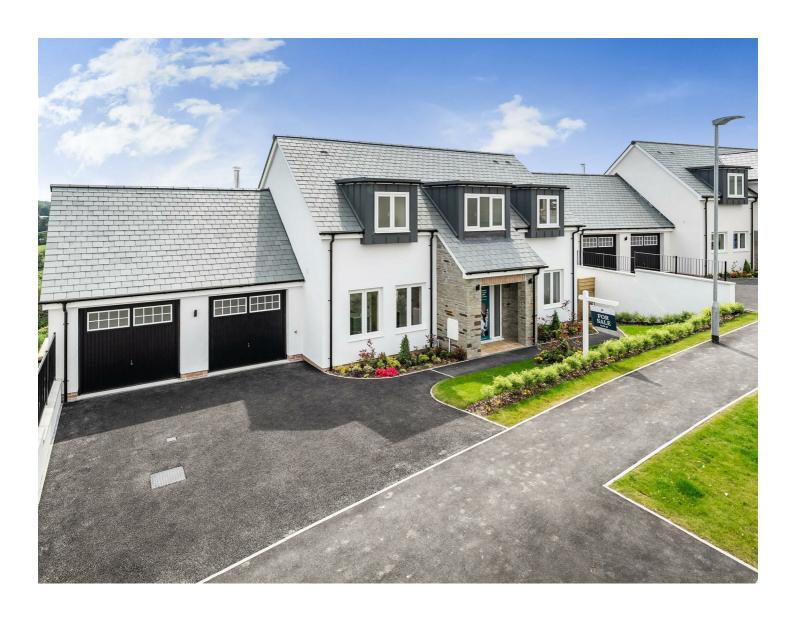

Whitemoor Plot 31

A stunning open-plan, five bedroom, detached home with double garage, landcaped garden and £35,000 of extras included.

- Completed Build Ready to Move In
- 5 Bed Executive Home
- £35,000 of Extras
- Double Garage
- Far Reaching Views
- Proximity To Truro
- Call Stags For More Information
- Part Exchange Available Dependant On Situation

## DESCRIPTION

Welcome to Tri Veru, an exclusive development of 24 homes on the outskirts of Truro. A range of four and five-bedroom homes. Tri Veru is perfectly positioned to make the most of Truro's amenities and the stunning Cornish landscape.

The Whitemoor's standout feature is its stunning open-plan lower ground floor. which includes a conservatory and three sets of doors leading to the garden. The extensive ground floor boasts a living room, utility room, study, bathroom, and two bedrooms. The top floor offers three additional bedrooms and two more bathrooms. Additional amenities include a double garage, two balconies, a garden store, and a dressing room.