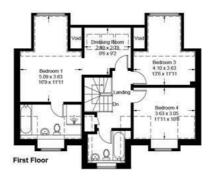

The Whitemoor's standout feature is its stunning open-plan lower ground floor. which includes a conservatory and three sets of doors leading to the garden. The extensive ground floor boasts a living room, utility room, study, bathroom, and two bedrooms. The top floor offers three additional bedrooms and two more bathrooms. Additional amenities include a double garage, two balconies, a garden store, and a dressing room.

Living room - 3.61 x 5.24 metre Gallery - 2.75 x 6.03 metre Study - 1.84 x 2.42 metre Bedroom Two - 3.63 x 3.16 metre Bedroom Five - 3.63 x 2.36 metre

First Floor

Bedroom One - 3.63 x 5.09 metre Bedroom Three - 3.63 x 4.1 metre Bedroom Four - 3.63 x 3.05 metre