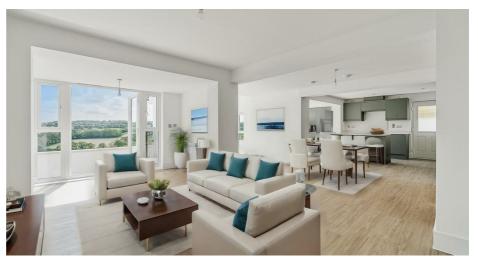

The Whitemoor's standout feature is its stunning open-plan lower ground floor. which includes a conservatory and three sets of doors leading to the garden. The extensive ground floor boasts a living room, utility room, study, bathroom, and two bedrooms. The top floor offers three additional bedrooms and two more bathrooms. Additional amenities include a double garage, two balconies, a garden store, and a dressing room.

Living room - 3.61 x 5.24 metre Gallery - 2.75 x 6.03 metre Study - 1.84 x 2.42 metre Bedroom Two - 3.63 x 3.16 metre Bedroom Five - 3.63 x 2.36 metre

First Floor

Bedroom One - 3.63 x 5.09 metre Bedroom Three - 3.63 x 4.1 metre Bedroom Four - 3.63 x 3.05 metre