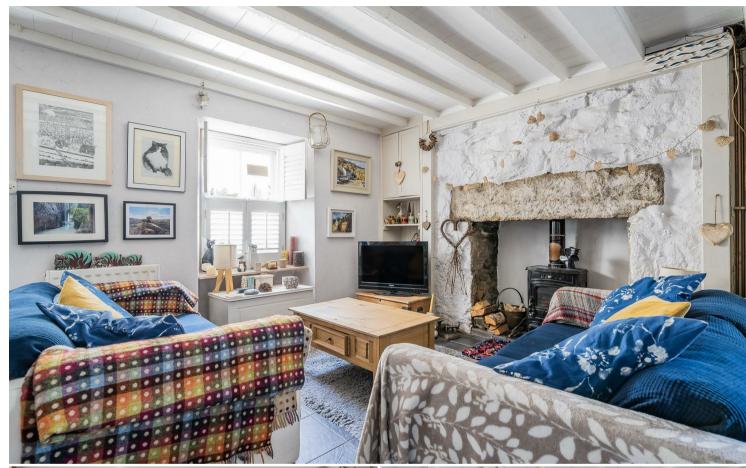

## THE PROPERTY

Fuchsia Cottage is a beautifully presented coastal home that has served as a cherished family residence for many years, skillfully blending traditional features with modern living.

The accommodation can be accessed through the front entrance or a discreet side door. Entering through the side door, you step into a hallway leading to a well-appointed kitchen, featuring a range of base and eye-level units, a slate floor, and tiled splashbacks. The kitchen flows into the impressive sitting/dining room, which boasts a host of traditional features, including exposed wooden beams, a grand inglenook fireplace, and dual-aspect sash windows. A convenient shower room completes the ground floor accommodation.