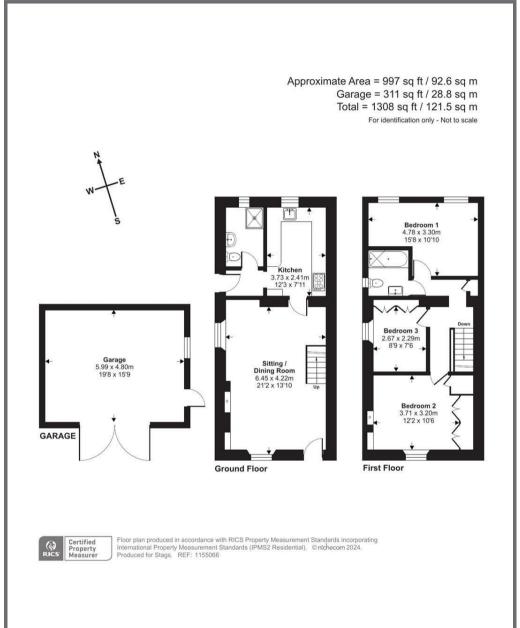

## THE PROPERTY

Fuchsia Cottage is a beautifully presented coastal home that has served as a cherished family residence for many years, skillfully blending traditional features with modern living.

The accommodation can be accessed through the front entrance or a discreet side door. Entering through the side door, you step into a hallway leading to a well-appointed kitchen, featuring a range of base and eye-level units, a slate floor, and tiled splashbacks. The kitchen flows into the impressive sitting/dining room, which boasts a host of traditional features, including exposed wooden beams, a grand inglenook fireplace, and dual-aspect sash windows. A convenient shower room completes the ground floor accommodation.

Stairs from the sitting room lead to a spacious first-floor landing, off which are three double bedrooms and a family bathroom.

## **OUTSIDE**

To the rear of the property is a private, low-maintenance garden, perfect for entertaining or relaxing.

A standout feature of the property is its detached, large, double garage, complemented by additional off-street parking in front.