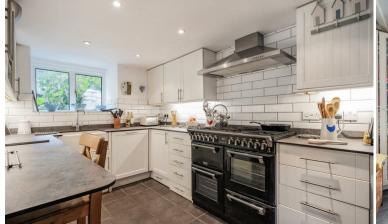

## THE PROPERTY

Fuchsia Cottage is a beautifully presented coastal home that has served as a cherished family residence for many years, skillfully blending traditional features with modern living.

The accommodation can be accessed through the front entrance or a discreet side door. Entering through the side door, you step into a hallway leading to a well-appointed kitchen, featuring a range of base and eye-level units, a slate floor, and tiled splashbacks. The kitchen flows into the impressive sitting/dining room, which boasts a host of traditional features, including exposed wooden beams, a grand inglenook fireplace, and dual-aspect sash windows. A convenient shower room completes the ground floor accommodation.