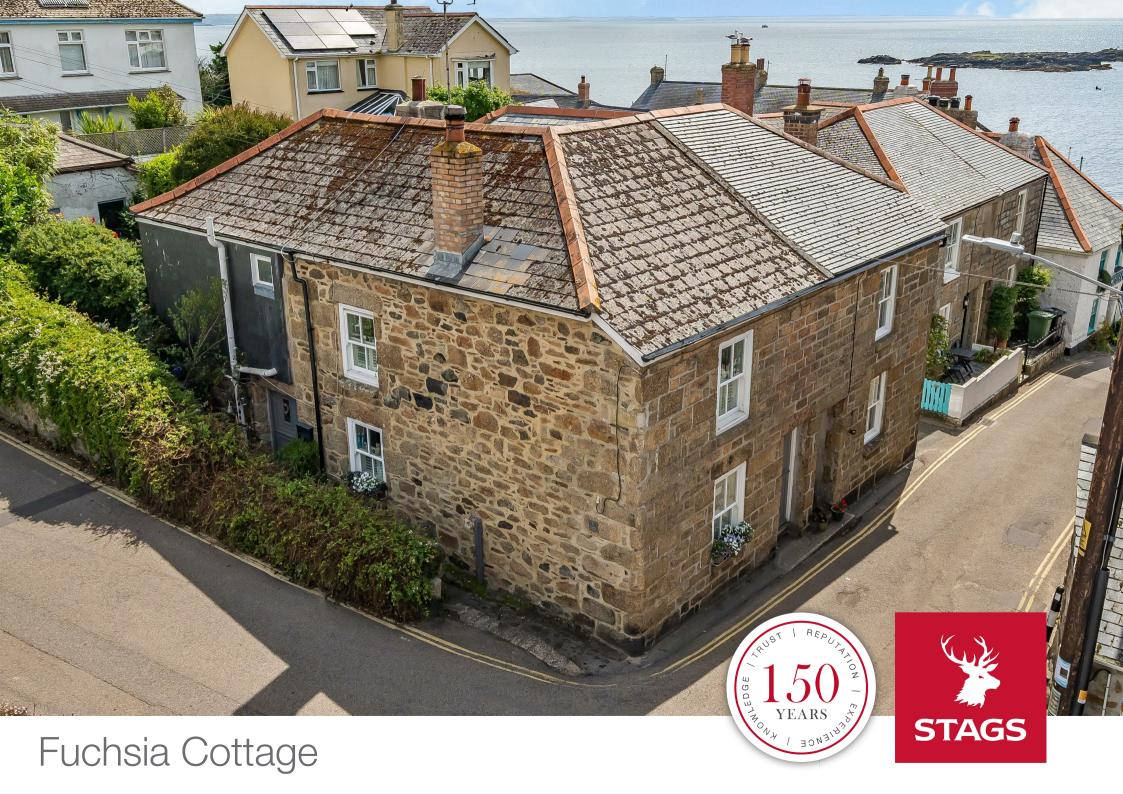

# Fuchsia Cottage

1 Quay Street, Mousehole, Penzance, TR19 6PL Harbourside Location in Mousehole

An superb Grade II Listed fisherman's cottage set in the magnificent coastal village of Mousehole, with garden, garage and parking.

## SITUATION

Fuchsia Cottage enjoys a superb position, in the heart of Mousehole only a stones throw from the historic harbour itself with fantastic views of Mounts Bay, St Michaels Mount, and The Lizard.

Its location provides easy access to the picturesque scenery of West Cornwall, including sandy beaches, rugged coastline, and expansive countryside.

The charming village of Mousehole boasts a variety of restaurants, art galleries and shops, maintaining its unspoiled character and rich history. One of its most renowned traditions is the annual Christmas lights display around the harbour.