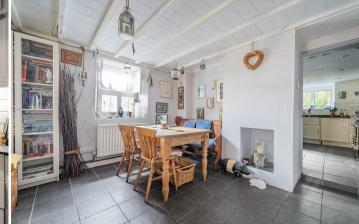

## THE PROPERTY

Fuchsia Cottage is a beautifully presented coastal home that has served as a cherished family residence for many years, skillfully blending traditional features with modern living.

The accommodation can be accessed through the front entrance or a discreet side door. Entering through the side door, you step into a hallway leading to a well-appointed kitchen, featuring a range of base and eye-level units, a slate floor, and tiled splashbacks. The kitchen flows into the impressive sitting/dining room, which boasts a host of traditional features, including exposed wooden beams, a grand inglenook fireplace, and dual-aspect sash windows. A convenient shower room completes the ground floor accommodation.