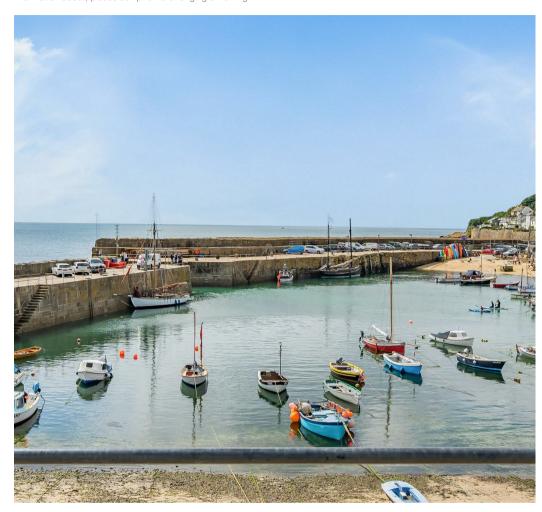

## SITUATION

Fuchsia Cottage enjoys a superb position, in the heart of Mousehole only a stones throw from the historic harbour itself with fantastic views of Mounts Bay, St Michaels Mount, and The Lizard.

Its location provides easy access to the picturesque scenery of West Cornwall, including sandy beaches, rugged coastline, and expansive countryside.

The charming village of Mousehole boasts a variety of restaurants, art galleries and shops, maintaining its unspoiled character and rich history. One of its most renowned traditions is the annual Christmas lights display around the harbour.