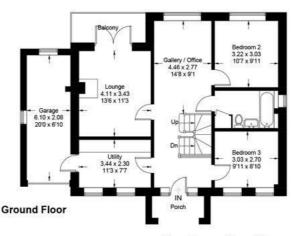

The expansive lower level of the Killow residence is divided into a generously sized open-plan kitchen, dining area, and family room, featuring French doors that open to the garden, along with a separate garden store. The ground floor includes an integral single garage, a living room with a balcony, a gallery/office space, a utility room, family bathroom and two bedrooms. Moving up to the first floor, you'll find the primary bedroom with a dressing room and en suite.

#### **ROOM DIMENSIONS**

Lower Ground Floor: Kitchen - 3.19 x 4.35 metre Dining room - 2.74 x 3.64 metre Family room - 3.6 x 4.34 metre Garden store - 3.0 x 3.81 metre Ground Floor: (3-bedroom option) Living room - 3.43 x 4.11 metre Bedroom 2 - 3.03 x 3.22 metre Bedroom 3 - 3.03 x 2.7 metre Gallery/Office - 2.77 x 4.46 metre Garage - 6.1 x 6.0 metre Utility - 3.44 x 2.3 metre

First Floor: (3-bedroom option) Bedroom 1 - 9.35 x 6.51 metre