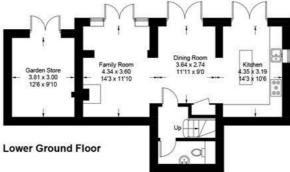

The expansive lower level of the Killow residence is divided into a generously sized open-plan kitchen, dining area, and family room, featuring French doors that open to the garden, along with a separate garden store. The ground floor includes an integral single garage, a living room with a balcony, a gallery/office space, a utility room, family bathroom and two bedrooms. Moving up to the first floor, you'll find the primary bedroom with a dressing room and en suite.

#### **ROOM DIMENSIONS**

Lower Ground Floor: Kitchen - 3.19 x 4.35 metre Dining room - 2.74 x 3.64 metre Family room - 3.6 x 4.34 metre Garden store - 3.0 x 3.81 metre Ground Floor: (3-bedroom option) Living room - 3.43 x 4.11 metre Bedroom 2 - 3.03 x 3.22 metre Bedroom 3 - 3.03 x 2.7 metre Gallery/Office - 2.77 x 4.46 metre Garage - 6.1 x 6.0 metre Utility - 3.44 x 2.3 metre