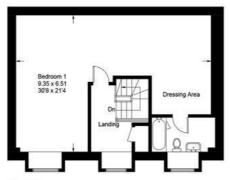

First Floor: (3-bedroom option) Bedroom 1 - 9.35 x 6.51 metre

## Approximate Gross Internal Area = 210.2 sq m / 2262 sq ft (Including Garage)

First Floor

Illustration for identification purposes only, measurements are approximate, not to scale. floorplansUsketch.com @ (ID1029655)