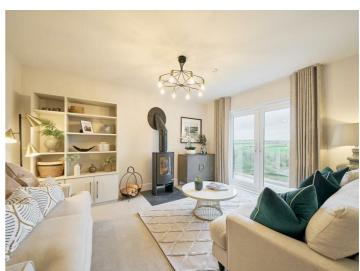

The expansive lower level of the Killow residence is divided into a generously sized open-plan kitchen, dining area, and family room, featuring French doors that open to the garden, along with a separate garden store. The ground floor includes an integral single garage, a living room with a balcony, a gallery/office space, a utility room, family bathroom and two bedrooms. Moving up to the first floor, you'll find the primary bedroom with a dressing room and en suite.