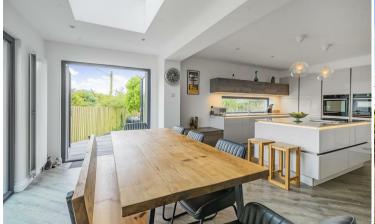

#### DESCRIPTION

A striking modern family home in a convenient semi-rural location surrounded by Cornish countryside and farmland. The property itself is approximately 16 years old but has recently benefited from a single-story extension. As you enter the property you are welcomed by the entrance hall with frameless glass and oak staircase providing access to the partial open plan living space incorporating a sitting room with feature log burning stove, dining space and kitchen area. The kitchen has been designed around a central island and offers a range of high gloss fitted units and stonework surfaces. The property has some integrated appliances and an instant boiling water tap. To complete the ground floor accommodation is a separate utility which provides access to the integral garage, cloakroom and ground floor bedroom.