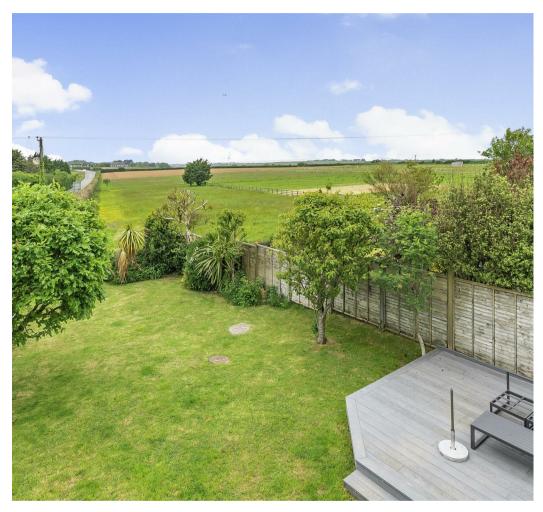

## **OUTSIDE**

The property has a block paved level drive way to the front enclosed by a timber frame gate. The south facing rear enclosed garden is laid mainly to lawn with a raised composite decking area.