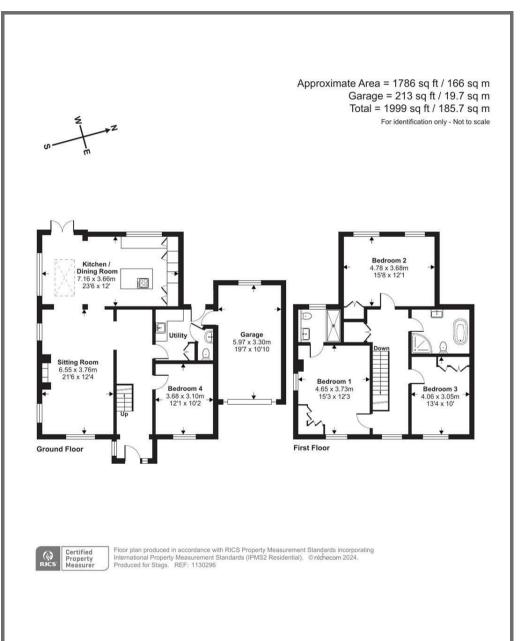

#### DESCRIPTION

A striking modern family home in a convenient semi-rural location surrounded by Cornish countryside and farmland. The property itself is approximately 16 years old but has recently benefited from a single-story extension. As you enter the property you are welcomed by the entrance hall with frameless glass and oak staircase providing access to the partial open plan living space incorporating a sitting room with feature log burning stove, dining space and kitchen area. The kitchen has been designed around a central island and offers a range of high gloss fitted units and stonework surfaces. The property has some integrated appliances and an instant boiling water tap. To complete the ground floor accommodation is a separate utility which provides access to the integral garage, cloakroom and ground floor bedroom.

The first floor has three further double bedrooms. The master bedroom is served by an en-suite bathroom with a family bathroom catering for the other bedrooms and features a roll top bath. The property is in fantastic condition throughout and is sold with no onward chain.

## **OUTSIDE**

The property has a block paved level drive way to the front enclosed by a timber frame gate. The south facing rear enclosed garden is laid mainly to lawn with a raised composite decking area.