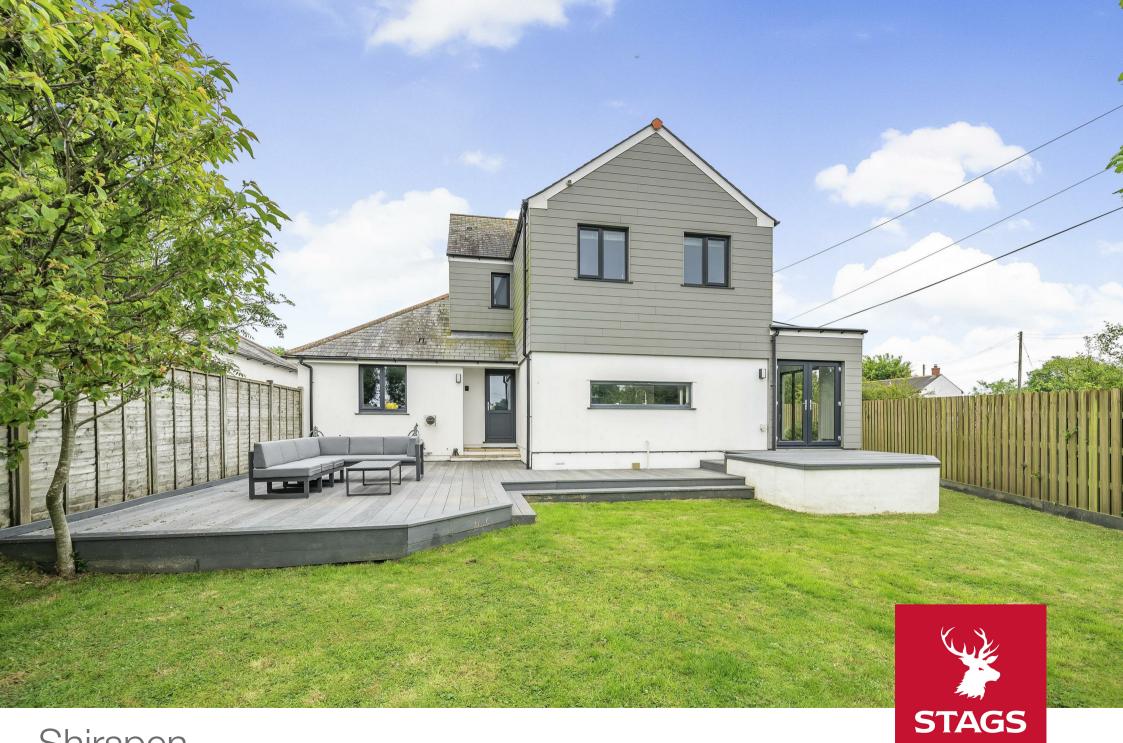

# Shirspen

Gummows Shop, Newquay, Cornwall, TR8 4PP Newquay - 4.5 miles Truro - 10 miles St Austell - 11 miles

A striking modern family home in a convenient semi-rural location surrounded by Cornish countryside and farmland.

#### DESCRIPTION

A striking modern family home in a convenient semi-rural location surrounded by Cornish countryside and farmland. The property itself is approximately 16 years old but has recently benefited from a single-story extension. As you enter the property you are welcomed by the entrance hall with frameless glass and oak staircase providing access to the partial open plan living space incorporating a sitting room with feature log burning stove, dining space and kitchen area. The kitchen has been designed around a central island and offers a range of high gloss fitted units and stonework surfaces. The property has some integrated appliances and an instant boiling water tap. To complete the ground floor accommodation is a separate utility which provides access to the integral garage, cloakroom and ground floor bedroom.

## **OUTSIDE**

The property has a block paved level drive way to the front enclosed by a timber frame gate. The south facing rear enclosed garden is laid mainly to lawn with a raised composite decking area.