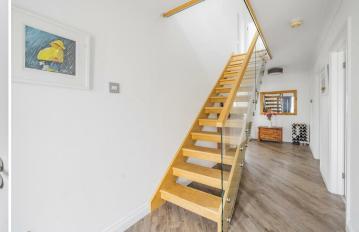

#### DESCRIPTION

A striking modern family home in a convenient semi-rural location surrounded by Cornish countryside and farmland. The property itself is approximately 16 years old but has recently benefited from a single-story extension. As you enter the property you are welcomed by the entrance hall with frameless glass and oak staircase providing access to the partial open plan living space incorporating a sitting room with feature log burning stove, dining space and kitchen area. The kitchen has been designed around a central island and offers a range of high gloss fitted units and stonework surfaces. The property has some integrated appliances and an instant boiling water tap. To complete the ground floor accommodation is a separate utility which provides access to the integral garage, cloakroom and ground floor bedroom.