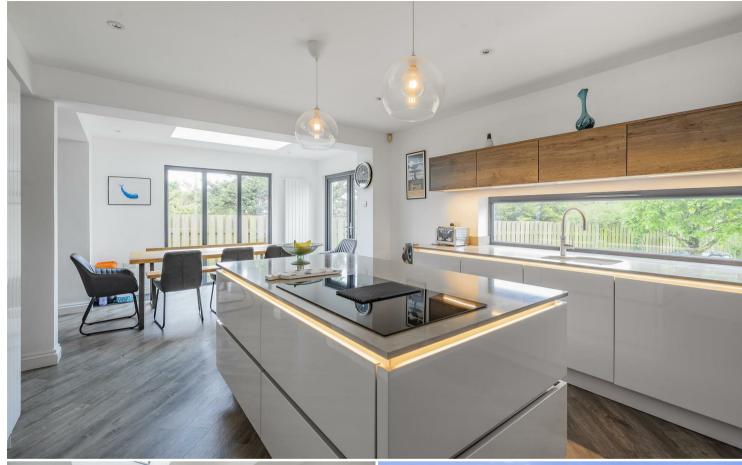

#### DESCRIPTION

A striking modern family home in a convenient semi-rural location surrounded by Cornish countryside and farmland. The property itself is approximately 16 years old but has recently benefited from a single-story extension. As you enter the property you are welcomed by the entrance hall with frameless glass and oak staircase providing access to the partial open plan living space incorporating a sitting room with feature log burning stove, dining space and kitchen area. The kitchen has been designed around a central island and offers a range of high gloss fitted units and stonework surfaces. The property has some integrated appliances and an instant boiling water tap. To complete the ground floor accommodation is a separate utility which provides access to the integral garage, cloakroom and ground floor bedroom.