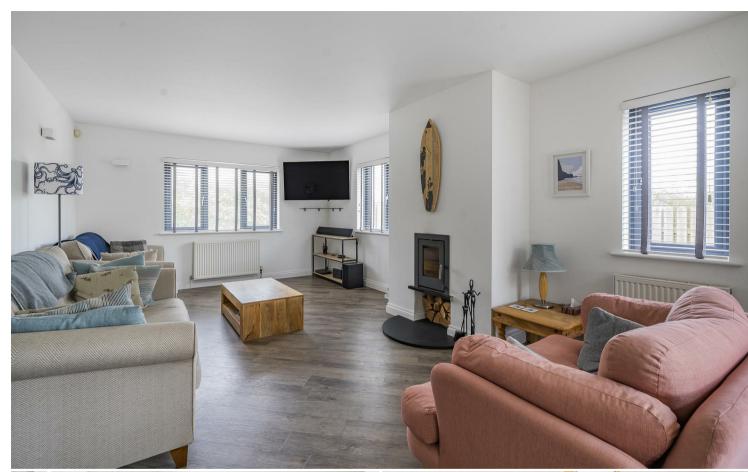

#### DESCRIPTION

A striking modern family home in a convenient semi-rural location surrounded by Cornish countryside and farmland. The property itself is approximately 16 years old but has recently benefited from a single-story extension. As you enter the property you are welcomed by the entrance hall with frameless glass and oak staircase providing access to the partial open plan living space incorporating a sitting room with feature log burning stove, dining space and kitchen area. The kitchen has been designed around a central island and offers a range of high gloss fitted units and stonework surfaces. The property has some integrated appliances and an instant boiling water tap. To complete the ground floor accommodation is a separate utility which provides access to the integral garage, cloakroom and ground floor bedroom.