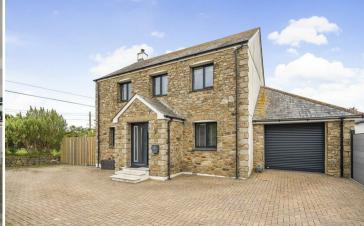

## **OUTSIDE**

The property has a block paved level drive way to the front enclosed by a timber frame gate. The south facing rear enclosed garden is laid mainly to lawn with a raised composite decking area.