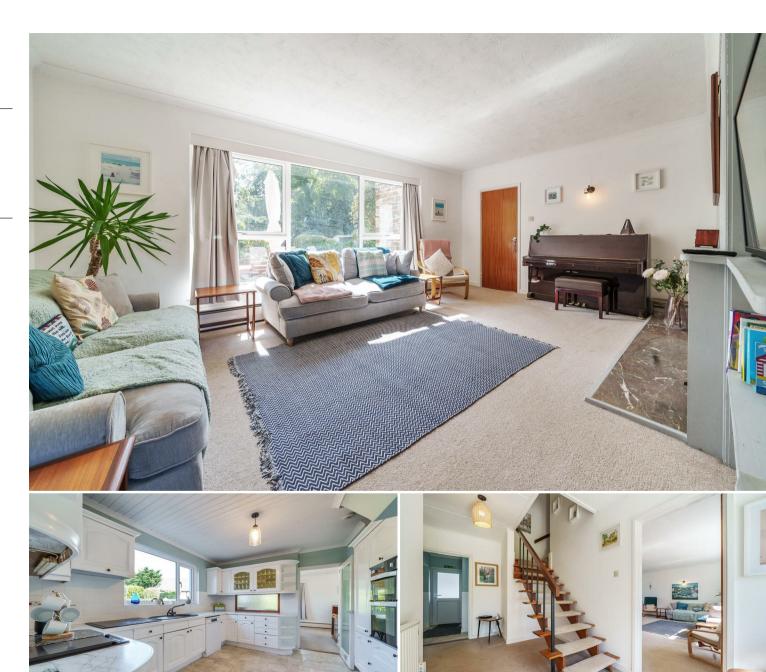

#### THE PROPERTY

The property is currently configured as a 4 bedroom plus one reception room, and conservatory, but has in the past been used as a 3 bedroom plus 2 reception rooms and also as a 3 bedroom plus separate annexe.

The potential is there for the 4th bedroom/lounge, utility room, en suite, and conservatory to be used as a separate annexe for holiday letting, guests, or relatives etc.

Other than the location, the most striking feature about this property is it's beautiful garden that benefits from a large flat lawn, private "sun trap" seating area, golf net plus mature planting and trees.