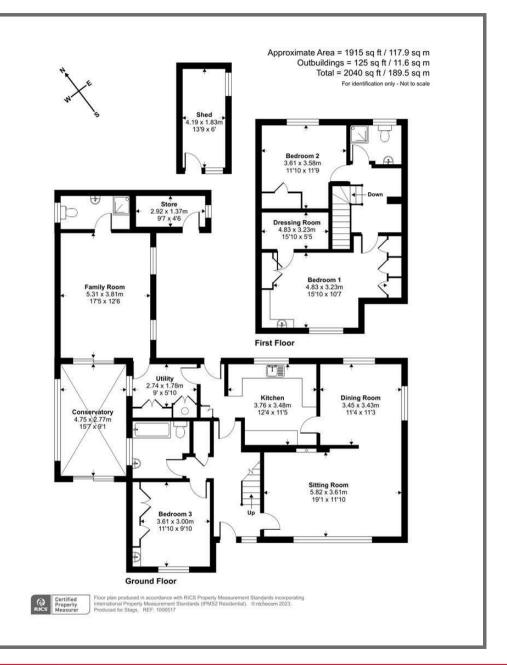

#### THE PROPERTY

The property is currently configured as a 4 bedroom plus one reception room, and conservatory, but has in the past been used as a 3 bedroom plus 2 reception rooms and also as a 3 bedroom plus separate annexe.

The potential is there for the 4th bedroom/lounge, utility room, en suite, and conservatory to be used as a separate annexe for holiday letting, guests, or relatives etc.

Other than the location, the most striking feature about this property is it's beautiful garden that benefits from a large flat lawn, private "sun trap" seating area, golf net plus mature planting and trees.