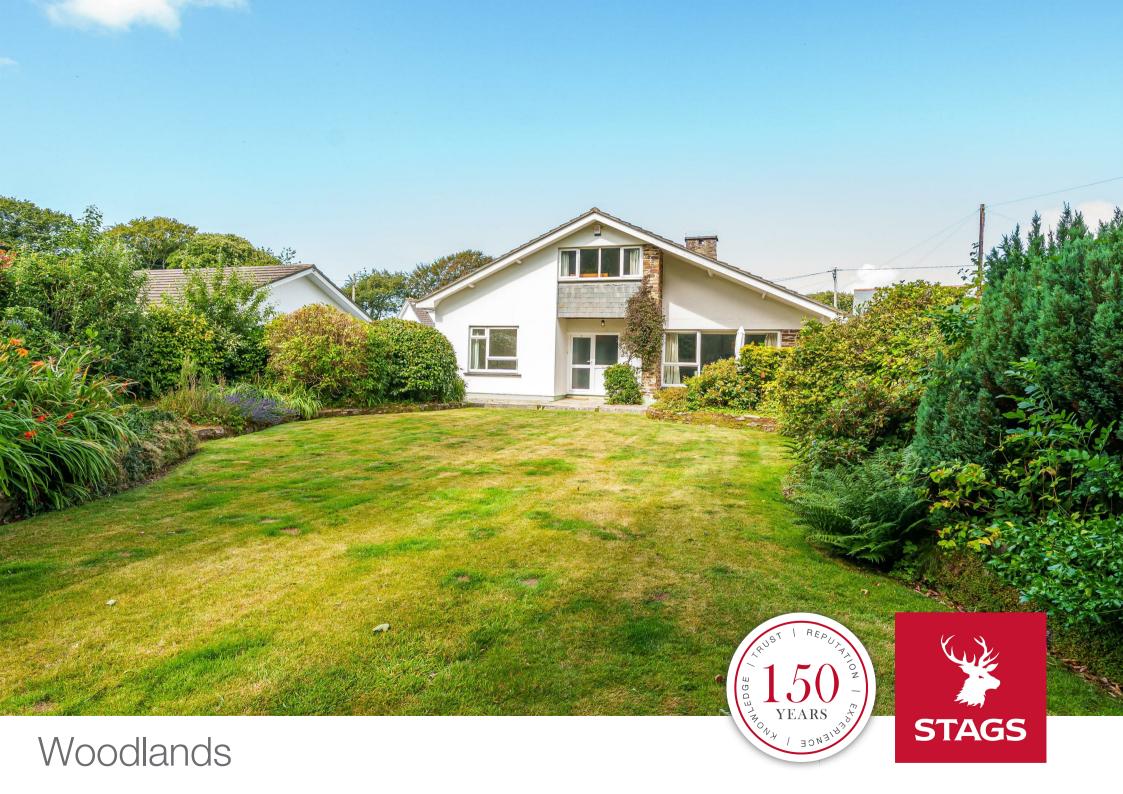

# Woodlands Cot Road

Illogan, Redruth, Cornwall, TR16 4PS North Coast 1 Mile, Falmouth 11 Miles, Truro 13 Miles

### This detached dormer-style bungalow sits in an excellent plot directly opposite the entrance to Tehidy Park Golf Club.

- No Onward Chain
- Flexible Accommodation
- 3/4 Double Bedrooms Annexe Potential
- Private Mature Garden
- Close Proximity to Golf CourseDouble Glazing Throughout
- Freehold

#### SITUATION

"Woodlands" is located roughly 100 metres from the 7th tee of the golf course and a similar distance from the entrance to the "pine walk" of the beautiful Tehidy Woods. Tehidy Woods is a 250 acre country park and the largest area of woodland in West Cornwall, where you will find a variety of different trails, lakes, and rivers as well as access to the North Cliffs.