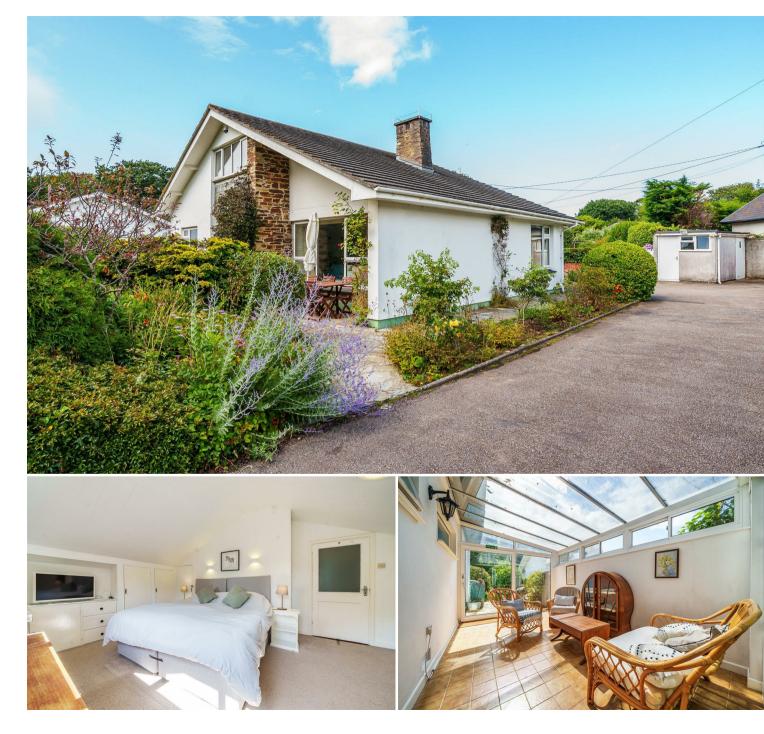

The potential is there for the 4th bedroom/lounge, utility room, en suite, and conservatory to be used as a separate annexe for holiday letting, guests, or relatives etc.

Other than the location, the most striking feature about this property is it's beautiful garden that benefits from a large flat lawn, private "sun trap" seating area, golf net plus mature planting and trees.

There is also a driveway and large parking area, allowing for 8+ cars to be parked without issue.

Chain free and available for accompanied viewing immediately.