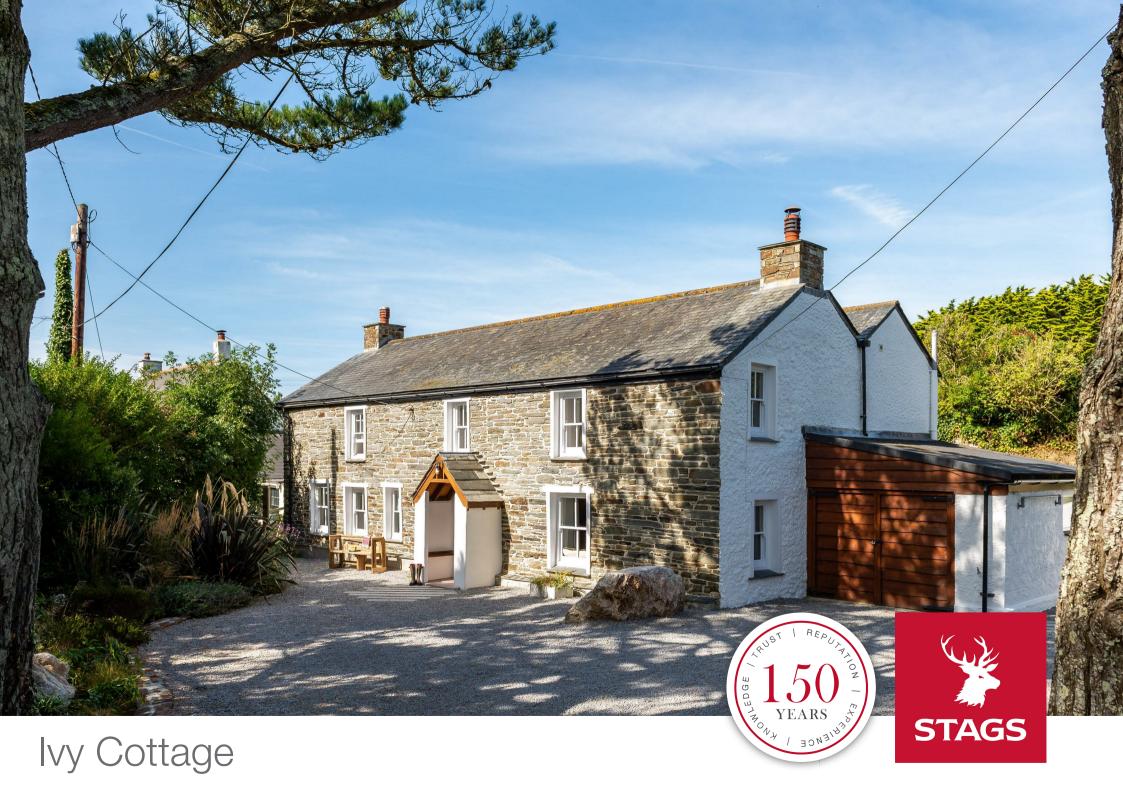

# Ivy Cottage

Tregurrian, Newquay, TR8 4AD Watergate Bay - 0.5 mile Mawgan Porth - 2 miles Padstow - 11 miles

### An impressive characterful coastal home, renovated, extended and re-modelled in proximity of Watergate Bay

- 5 bedrooms (4 bathrooms) Stunning location
- Character property
- Finished to a high standard
- EPC Exempt
- Rateable value £4,300

#### DESCRIPTION

A handsome Grade II listed character property which has been extensively refurbished by the current owners.

The house is entered via a covered porch. Following through this reaches the Living Room which has an impressive inglenook stone fireplace with wood burner. To the left of the front door is a double bedroom with inglenook fireplace constructed of local stone and has views over the front garden. Through an internal hallway you will find a spacious luxury shower room with a double walk-in shower. There is also a utility room, with back door to the garden, in this part of the property.