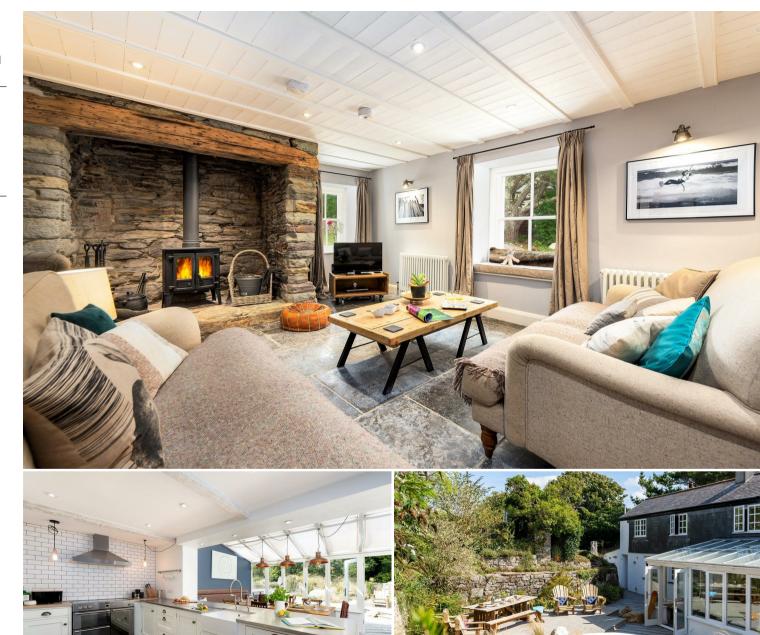

#### DESCRIPTION

A handsome Grade II listed character property which has been extensively refurbished by the current owners.

The house is entered via a covered porch. Following through this reaches the Living Room which has an impressive inglenook stone fireplace with wood burner. To the left of the front door is a double bedroom with inglenook fireplace constructed of local stone and has views over the front garden. Through an internal hallway you will find a spacious luxury shower room with a double walk-in shower. There is also a utility room, with back door to the garden, in this part of the property.

The kitchen/dining room is light, expansive and finished to a high standard, with tiled floors, fitted units, wooden work surfaces, large sink and stainless steel worktop. Integral appliances include a fitted dishwasher and Stoves 5 ring electric hob with 3 ovens under. There is space to seat 10 diners with views over the sun terrace and garden.

#### OUTSIDE

The gardens are mainly laid to lawn. The gravelled driveway has ample parking for a number of cars and a single garage. The sun terrace is a great place for BBQ's and evening drinks and is normally sheltered from the wind. Our clients have converted the outside WC to a shower room which is great to rinse off in after a day at the beach. Steps lead from the terrace to a rear garden area and a former piggery building and grassed area. Further steps lead to the level paddock which can also be accessed from the road.