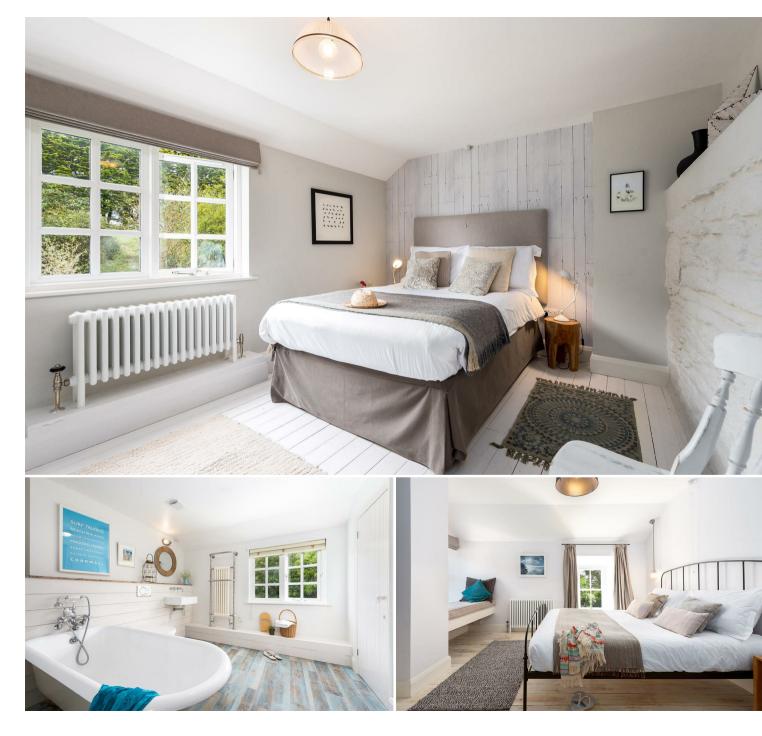

Upstairs there are four well sized bedrooms, two of which are dual aspect and have high end en-suite shower rooms. A further double bedroom and a twin/double which could suit bunk beds depending on needs. Also on the first floor is a gorgeous family bathroom with a roll top bath, separate shower and views over the rear gardens.