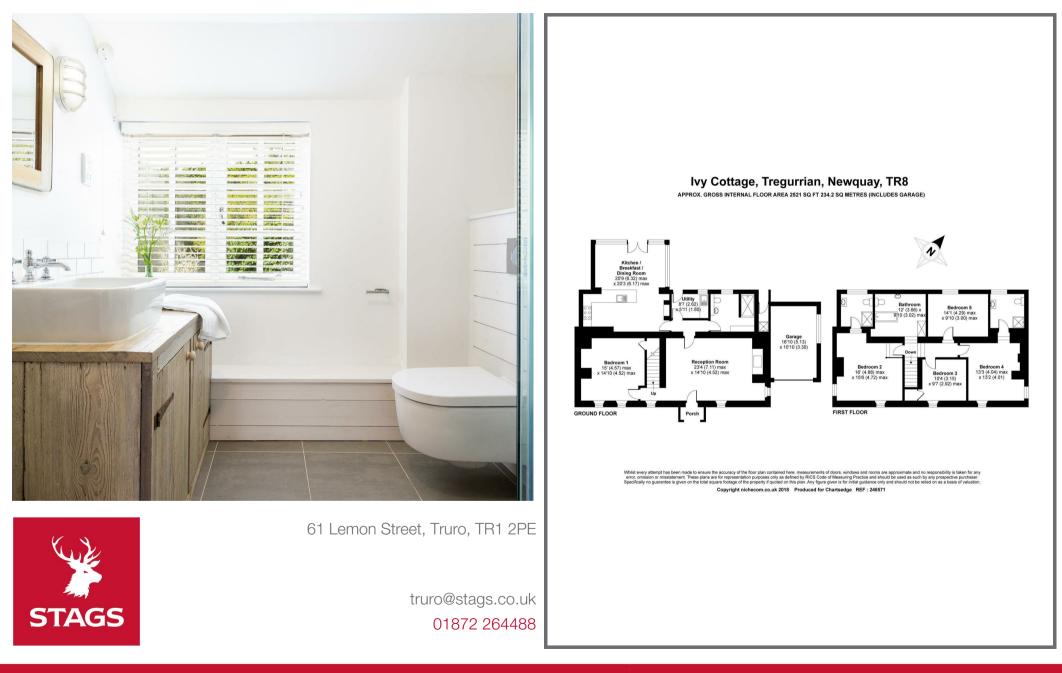

Upstairs there are four well sized bedrooms, two of which are dual aspect and have high end en-suite shower rooms. A further double bedroom and a twin/double which could suit bunk beds depending on needs. Also on the first floor is a gorgeous family bathroom with a roll top bath, separate shower and views over the rear gardens.